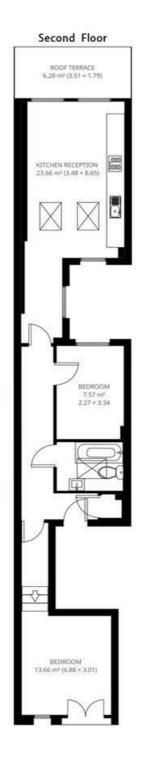

## **Property Details**

An immaculate two double bedroom flat located in the heart of Brixton. The flat boasts a bright open plan reception room and a fully integrated kitchen with windows and skylights flooding the room with light. The bedrooms are spacious doubles with the master bedroom opening onto a private balcony The bathroom is immaculate and has been finished to a high standard. Being in Brixton you have Brixton tube and the over ground just a stone's throw away, you also have the ever so popular Brixton Market, The Ritzy and a verity of fantastic bars and restaurants right on your doorstep.

## **Features**

- Balcony
- Bright and airy throughout
- Close to transport links
- Two bedrooms
- Close to town centre
- Small outside space

Council tax band D EPC rating C (79)