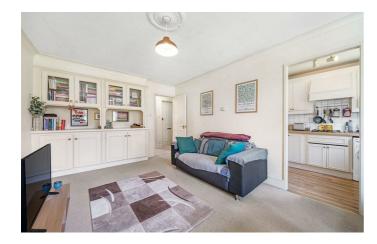

## **Property Details**

Over 500 square feet has been utilised considerately, providing generous room dimensions, comfortable living space and handy storage options. The heart of the home is the spacious reception, providing a cosy living area and room to dine, leading through to a semi-open plan kitchen offering generous surface area and storage options. Ideal for hosting guests and entertaining, this lovely space provides an appealing and inviting atmosphere. The bedroom at the rear is peacefully tucked away overlooking the manicured rear gardens and is flooded with natural light thanks to it's Southerly aspect.