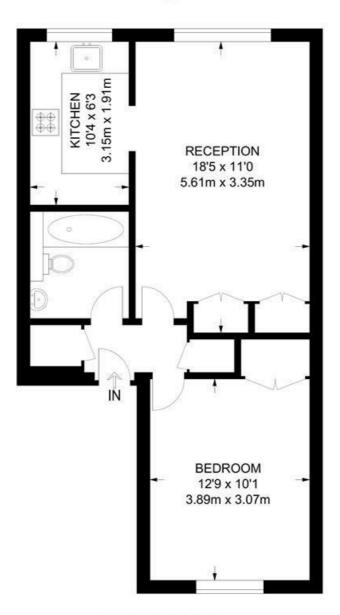

## St Gerards Close, SW4 1 Bedroom Flat

APPROXIMATE GROSS INTERNAL AREA: 502 SQ FT / 46.6 SQ M

**GROUND FLOOR** 

While we try our very best, floor plans are produced as a guide only and we take no responsibility for the precise accuracy with which any property is represented.