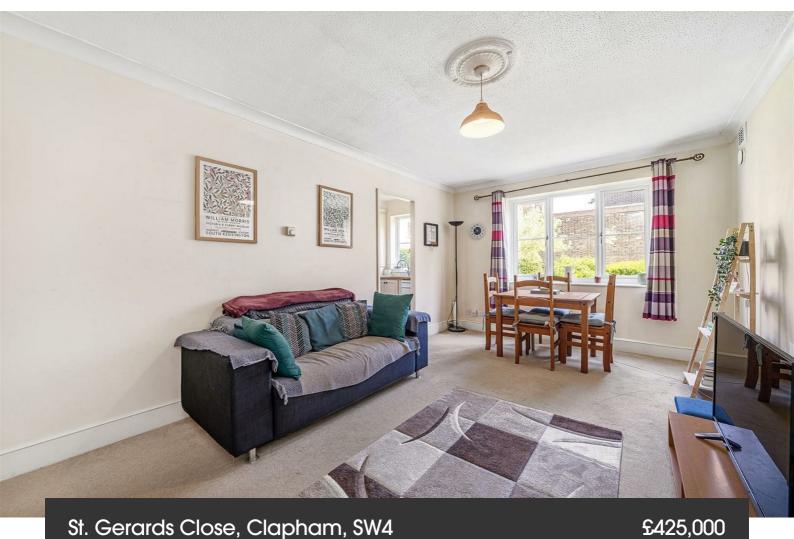

## **Property Details**

Over 500 square feet has been utilised considerately, providing generous room dimensions, comfortable living space and handy storage options. The heart of the home is the spacious reception, providing a cosy living area and room to dine, leading through to a semi-open plan kitchen offering generous surface area and storage options. Ideal for hosting guests and entertaining, this lovely space provides an appealing and inviting atmosphere. The bedroom at the rear is peacefully tucked away overlooking the manicured rear gardens and is flooded with natural light thanks to it's Southerly aspect.

#### St. Gerards Close, Clapham, SW4