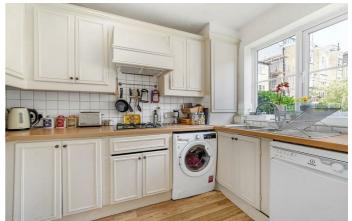

## **Property Details**

Over 500 square feet has been utilised considerately, providing generous room dimensions, comfortable living space and handy storage options. The heart of the home is the spacious reception, providing a cosy living area and room to dine, leading through to a semi-open plan kitchen offering generous surface area and storage options. Ideal for hosting guests and entertaining, this lovely space provides an appealing and inviting atmosphere. The bedroom at the rear is peacefully tucked away overlooking the manicured rear gardens and is flooded with natural light thanks to it's Southerly aspect.