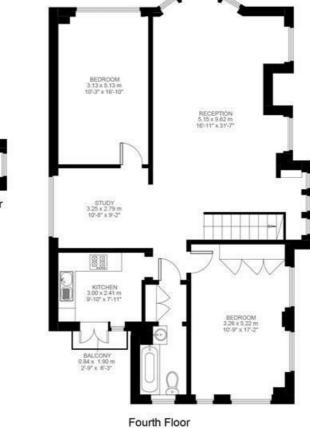

# 2 Bedroom Flat Approx internal area: 1084 sqft 101 sqm While we do try our very best, floor plans are produced as a guide only and we take no responsibility for the precise accuracy with which any property is represented

# Kings Avenue

Third Floor