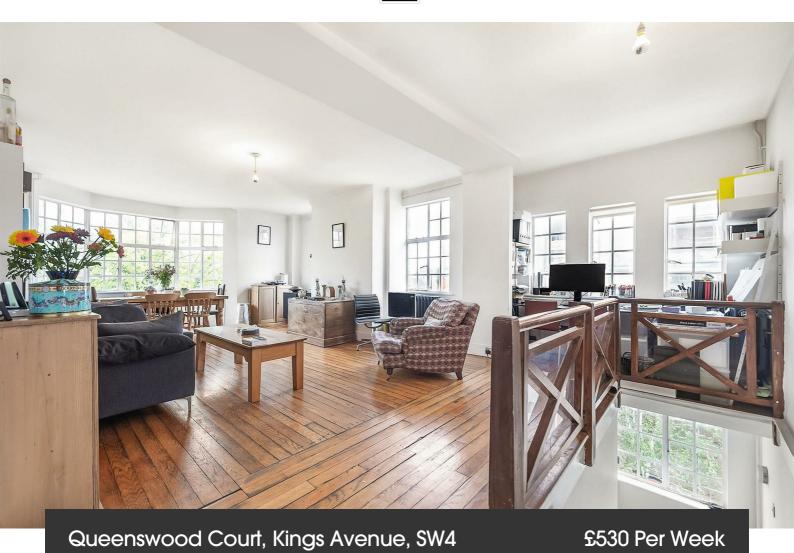

# **Property Details**

2 bedroom flat to let

A stunning , spacious and bright two bedroom flat in beautiful period mansion block - situated around a twenty minute walk from both Brixton and Herne Hill stations. This lovely flat comprises a large reception space leading off into a hallway , a kitchen, two generous double bedroom and a sleek family sized bathroom. Living here , you will be a walk away from the buzz of vibrant Clapham high street and popular Clapham Common.

### Queenswood Court, Kings Avenue, SW4

# Queenswood Court, Kings Avenue, SW4