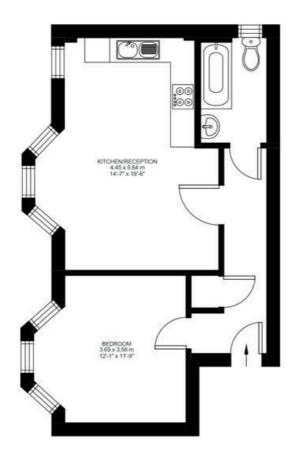

## **Property Details**

1 bedroom flat to let

Keating Estates are proud to present this luxury one double bedroom flat with shared communal garden located within Brixton's most cherished conservation area. The property has the design team's signature architectural finish, attention to detail, period elegance and luxury. The flat comprises of a double bedroom, high spec bathroom, an open plan kitchen area with views out across Josephine Avenue. The property has the benefit of an added beautiful landscaped communal garden with secure bike storage which all adds to the leafy feel of this protected area right in the heart of the thriving and trendy Brixton. Josephine Avenue is only 3 minutes from Brockwell Park (lauded as London's best outdoor space by locals). 30 seconds from Sainsbury's supermarket, an 8-minute walk from Brixton Tube and Train Station giving you access to the Victoria line straight into the City.

Unfurnished

- One double bedroom
- Open plan

**Features** 

- Shared communal gardens
- Light and Airy
- Close to transport links
- Close to Brockwell Park