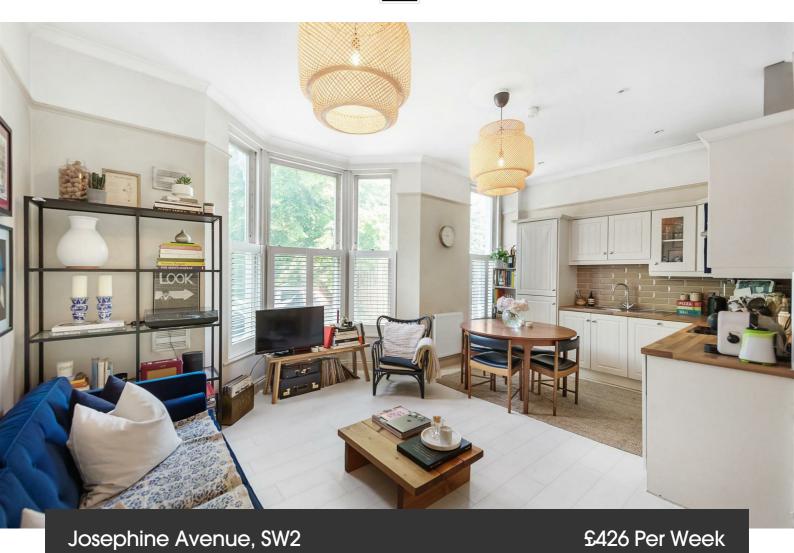

## **Property Details**

1 bedroom flat to let

Keating Estates are proud to present this luxury one double bedroom flat with shared communal garden located within Brixton's most cherished conservation area. The property has the design team's signature architectural finish, attention to detail, period elegance and luxury. The flat comprises of a double bedroom, high spec bathroom, an open plan kitchen area with views out across Josephine Avenue. The property has the benefit of an added beautiful landscaped communal garden with secure bike storage which all adds to the leafy feel of this protected area right in the heart of the thriving and trendy Brixton. Josephine Avenue is only 3 minutes from Brockwell Park (lauded as London's best outdoor space by locals). 30 seconds from Sainsbury's supermarket, an 8-minute walk from Brixton Tube and Train Station giving you access to the Victoria line straight into the City.

Unfurnished

- One double bedroom
- Open plan

**Features** 

- Shared communal gardens
- Light and Airy
- Close to transport links
- Close to Brockwell Park