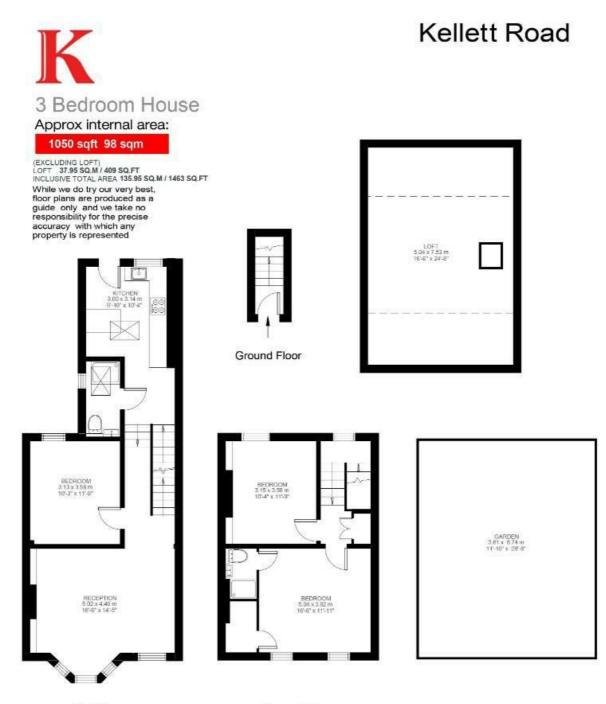

## **Property Details**

A well-proportioned, split level maisonette, located on one of Brixton's most popular residential roads. The reception room that occupies the front of the first floor spans the entire width of the property and is complete with a large bay window plus a further sash window, allowing a multitude of light and air to flow into the bright and spacious room, creating a pleasant atmosphere. A generous double bedroom and contemporary shower room follow on and this floor is completed by a modern and spacious new kitchen that leads out to the property's private garden. The garden is a south-facing sun trap, completed by a newly decked area - the ideal spot to enjoy al fresco living. Just up the stairs, you are met by two further bedrooms. The master complete with a smart en-suite and a well-designed built-in wardrobe. The third bedroom, as well-proportioned as the other two. At 1050 square feet, the flat is generous in size throughout and this is certainly reflected by the three almost equally sized bedrooms. If this footprint isn't quite enough, the demised loft offers an opportunity to extend the property even further, with the potential to add value and more living space.

## **Features**

- Three double bedrooms
- Two bathrooms
- Victorian conversion
- Split-level
- 1050 square feet of internal living space
- Private Garden
- Substantial demised loft space
- Development potential (Subject to the necessary permissions)
- Ideal central location moments from Brixton and a short walk to Herne Hill.
- Chain-free

## Kellett Road, Brixton, SW2

First Floor

Second Floor