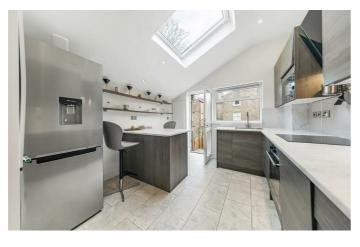

## **Property Details**

A well-proportioned, split level maisonette, located on one of Brixton's most popular residential roads. The reception room that occupies the front of the first floor spans the entire width of the property and is complete with a large bay window plus a further sash window, allowing a multitude of light and air to flow into the bright and spacious room, creating a pleasant atmosphere. A generous double bedroom and contemporary shower room follow on and this floor is completed by a modern and spacious new kitchen that leads out to the property's private garden. The garden is a south-facing sun trap, completed by a newly decked area - the ideal spot to enjoy al fresco living. Just up the stairs, you are met by two further bedrooms. The master complete with a smart en-suite and a well-designed built-in wardrobe. The third bedroom, as well-proportioned as the other two. At 1050 square feet, the flat is generous in size throughout and this is certainly reflected by the three almost equally sized bedrooms. If this footprint isn't quite enough, the demised loft offers an opportunity to extend the property even further, with the potential to add value and more living space.