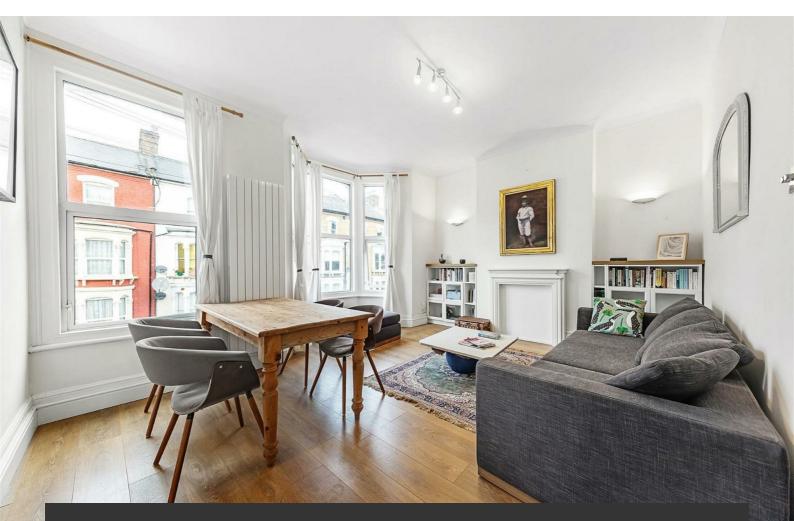

## **Property Details**

A well-proportioned, split level maisonette, located on one of Brixton's most popular residential roads. The reception room that occupies the front of the first floor spans the entire width of the property and is complete with a large bay window plus a further sash window, allowing a multitude of light and air to flow into the bright and spacious room, creating a pleasant atmosphere. A generous double bedroom and contemporary shower room follow on and this floor is completed by a modern and spacious new kitchen that leads out to the property's private garden. The garden is a south-facing sun trap, completed by a newly decked area - the ideal spot to enjoy al fresco living. Just up the stairs, you are met by two further bedrooms. The master complete with a smart en-suite and a well-designed built-in wardrobe. The third bedroom, as well-proportioned as the other two. At 1050 square feet, the flat is generous in size throughout and this is certainly reflected by the three almost equally sized bedrooms. If this footprint isn't quite enough, the demised loft offers an opportunity to extend the property even further, with the potential to add value and more living space.