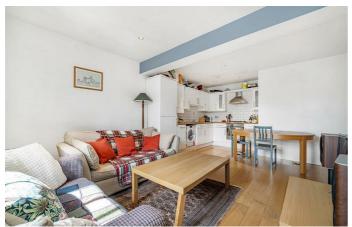

# **Property Details**

2 bedroom flat - purpose built for sale

A modern two double bedroom flat with private balcony on the well-connected Stockwell Road. Designed with modern living in mind, this bright and airy second floor flat is set within a secure and friendly building. The open-plan reception provides a comfortable lounge area, a well-equipped kitchen plus ample space for a dining table. Sleek and modern, the kitchen is integrated within glossy white cabinets offering plentiful storage, with trendy metro tiles and wooden work surfaces. Separated for a desirable level of privacy, both bedrooms are spacious doubles of similar proportions making this appealing property ideal for those who may wish to rent out a room, particularly as both bedrooms are large enough to accommodate desks. The principal bedroom also boasts glass doors, flooding the room with light and leading out to a private terrace. Of further benefit, the building is serviced by a lift, has communal bike storage and a fob entry system, whilst the apartment has access to a loft ideal for storage. Early enquiries recommended.