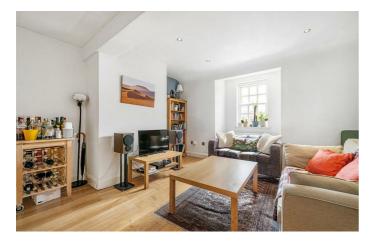

# **Property Details**

2 bedroom flat - purpose built for sale

A modern two double bedroom flat with private balcony on the well-connected Stockwell Road. Designed with modern living in mind, this bright and airy second floor flat is set within a secure and friendly building. The open-plan reception provides a comfortable lounge area, a well-equipped kitchen plus ample space for a dining table. Sleek and modern, the kitchen is integrated within glossy white cabinets offering plentiful storage, with trendy metro tiles and wooden work surfaces. Separated for a desirable level of privacy, both bedrooms are spacious doubles of similar proportions making this appealing property ideal for those who may wish to rent out a room, particularly as both bedrooms are large enough to accommodate desks. The principal bedroom also boasts glass doors, flooding the room with light and leading out to a private terrace. Of further benefit, the building is serviced by a lift, has communal bike storage and a fob entry system, whilst the apartment has access to a loft ideal for storage. Early enquiries recommended.