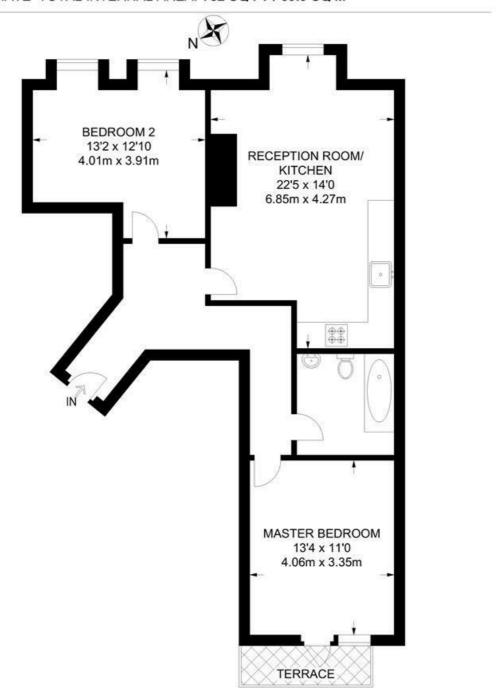

#### Stockwell Road, SW9 2 Bedroom Flat

APPROXIMATE TOTAL INTERNAL AREA: 752 SQ FT / 69.9 SQ M

#### SECOND FLOOR

While we try our very best, floor plans are produced as a guide only and we take no responsibility for the precise accuracy with which any property is represented.