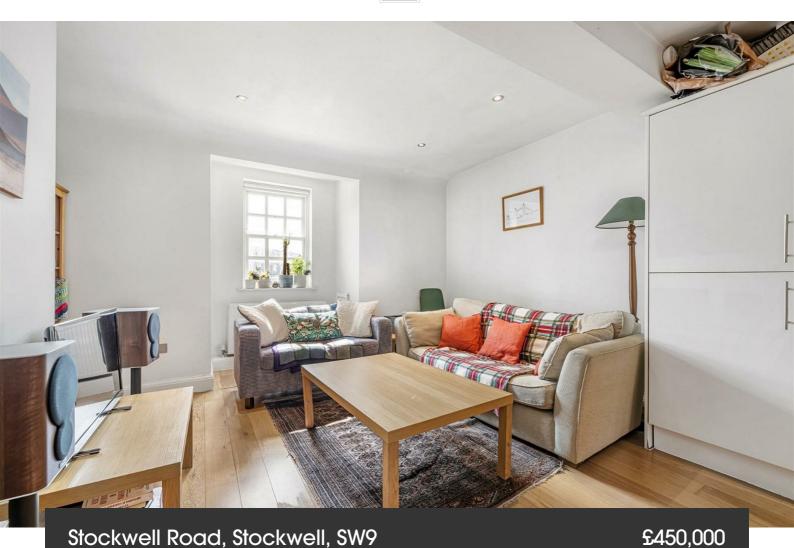

# **Property Details**

2 bedroom flat - purpose built for sale

A modern two double bedroom flat with private balcony on the well-connected Stockwell Road. Designed with modern living in mind, this bright and airy second floor flat is set within a secure and friendly building. The open-plan reception provides a comfortable lounge area, a well-equipped kitchen plus ample space for a dining table. Sleek and modern, the kitchen is integrated within glossy white cabinets offering plentiful storage, with trendy metro tiles and wooden work surfaces. Separated for a desirable level of privacy, both bedrooms are spacious doubles of similar proportions making this appealing property ideal for those who may wish to rent out a room, particularly as both bedrooms are large enough to accommodate desks. The principal bedroom also boasts glass doors, flooding the room with light and leading out to a private terrace. Of further benefit, the building is serviced by a lift, has communal bike storage and a fob entry system, whilst the apartment has access to a loft ideal for storage. Early enquiries recommended.