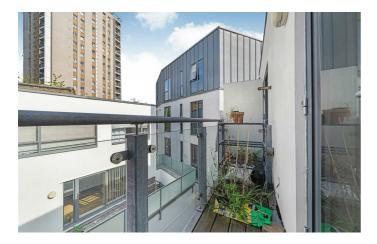

# **Property Details**

2 bedroom flat - purpose built for sale

A modern two double bedroom flat with private balcony on the well-connected Stockwell Road. Designed with modern living in mind, this bright and airy second floor flat is set within a secure and friendly building. The open-plan reception provides a comfortable lounge area, a well-equipped kitchen plus ample space for a dining table. Sleek and modern, the kitchen is integrated within glossy white cabinets offering plentiful storage, with trendy metro tiles and wooden work surfaces. Separated for a desirable level of privacy, both bedrooms are spacious doubles of similar proportions making this appealing property ideal for those who may wish to rent out a room, particularly as both bedrooms are large enough to accommodate desks. The principal bedroom also boasts glass doors, flooding the room with light and leading out to a private terrace. Of further benefit, the building is serviced by a lift, has communal bike storage and a fob entry system, whilst the apartment has access to a loft ideal for storage. Early enquiries recommended.