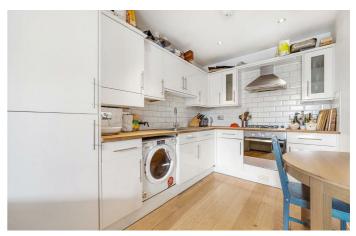

# **Property Details**

2 bedroom flat - purpose built for sale

A modern two double bedroom flat with private balcony on the well-connected Stockwell Road. Designed with modern living in mind, this bright and airy second floor flat is set within a secure and friendly building. The open-plan reception provides a comfortable lounge area, a well-equipped kitchen plus ample space for a dining table. Sleek and modern, the kitchen is integrated within glossy white cabinets offering plentiful storage, with trendy metro tiles and wooden work surfaces. Separated for a desirable level of privacy, both bedrooms are spacious doubles of similar proportions making this appealing property ideal for those who may wish to rent out a room, particularly as both bedrooms are large enough to accommodate desks. The principal bedroom also boasts glass doors, flooding the room with light and leading out to a private terrace. Of further benefit, the building is serviced by a lift, has communal bike storage and a fob entry system, whilst the apartment has access to a loft ideal for storage. Early enquiries recommended.