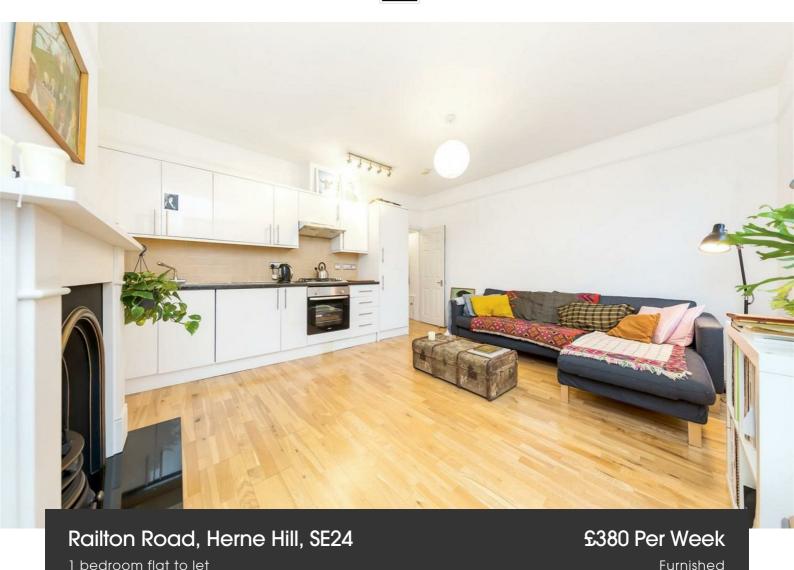

## **Property Details**

This lovely one bedroom top floor flat in a Victorian conversion flat located within walking distance of both Brixton and Herne Hill train stations which gives you direct access straight into the city, Brockwell park is also only a few minutes away and is one of London's most picturesque parks with the manor house, tennis courts, lido and gym. The flat comprises of an open plan kitchen reception area with a wonderful feature fireplace, a spacious double bedroom and lovely modern bathroom.

## **Features**

- One Bedroom
- Victorian
- Light and airy
- Open plan kitchen/living
- Under a 12 minute walk to Brixton Station
- Perfect for a couple or solo professional

Council tax band B EPC rating C (72)