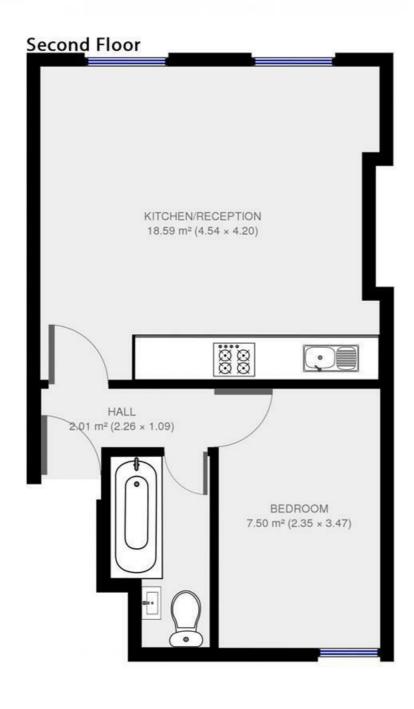

## **Railton Road**

Approx internal area:

323 sqft 30 sqm

While we do try our very best, floor plans are produced as a guide only and we take no responsibility for the precise accuracy with which any property is represented