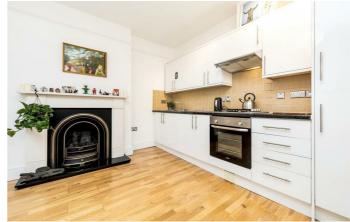

## **Property Details**

This lovely one bedroom top floor flat in a Victorian conversion flat located within walking distance of both Brixton and Herne Hill train stations which gives you direct access straight into the city, Brockwell park is also only a few minutes away and is one of London's most picturesque parks with the manor house, tennis courts, lido and gym. The flat comprises of an open plan kitchen reception area with a wonderful feature fireplace, a spacious double bedroom and lovely modern bathroom.