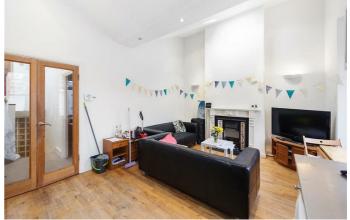

# **Property Details**

A lovely, large and spacious three bedroom flat close - situated a stones throw away from both Brixton and Herne Hill stations. The property consists of a bright and airy open plan reception and kitchen area finished by a feature fireplace. Two of the three double bedrooms sit on the first floor and share a large family bathroom and the third bedroom, on the second floor, benefits from an en-suite bathroom. Being close to Brixton Village, Brockwell Park and Brixton town centre, the location of this property is perfect as it benefits from a variety of amenities as well as excellent transport links.

## **Features**

- Three double bedrooms
- Two bathrooms
- Open plan living and kitchen area
- Feature fireplace
- Bright and airy throughout
- Close to transport links
- Short walk from Brockwell Park

Council tax band D EPC rating D (61)