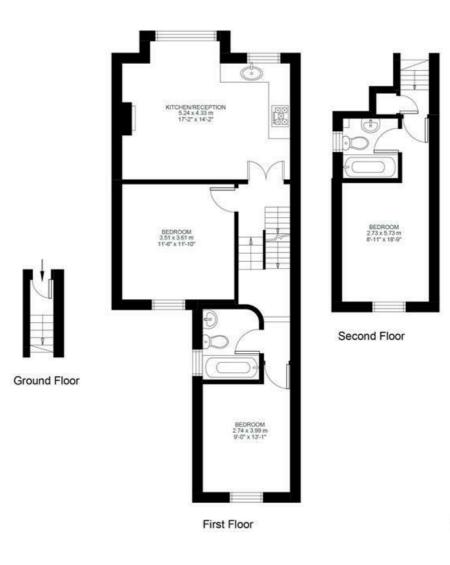

# **Property Details**

A lovely, large and spacious three bedroom flat close - situated a stones throw away from both Brixton and Herne Hill stations. The property consists of a bright and airy open plan reception and kitchen area finished by a feature fireplace. Two of the three double bedrooms sit on the first floor and share a large family bathroom and the third bedroom, on the second floor, benefits from an en-suite bathroom. Being close to Brixton Village, Brockwell Park and Brixton town centre, the location of this property is perfect as it benefits from a variety of amenities as well as excellent transport links.

## **Features**

- Three double bedrooms
- Two bathrooms
- Open plan living and kitchen area
- Feature fireplace
- Bright and airy throughout
- Close to transport links
- Short walk from Brockwell Park

Council tax band D EPC rating D (61)