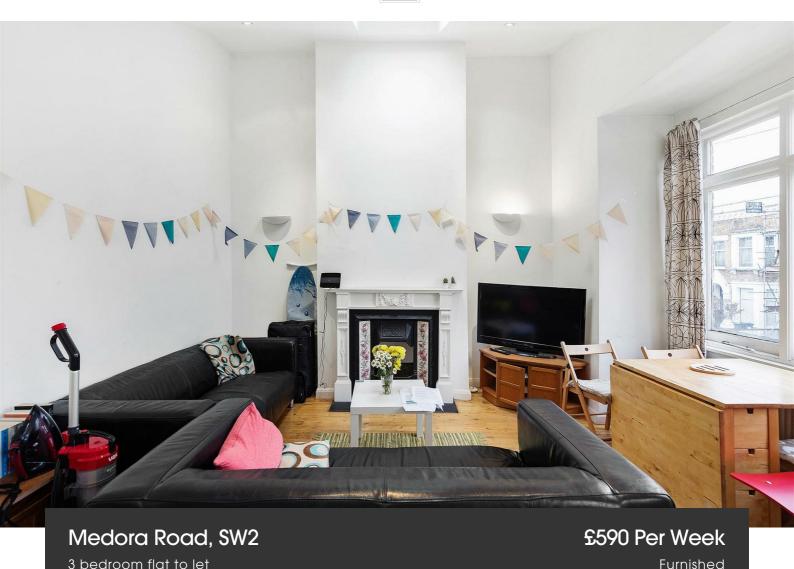

# **Property Details**

A lovely, large and spacious three bedroom flat close - situated a stones throw away from both Brixton and Herne Hill stations. The property consists of a bright and airy open plan reception and kitchen area finished by a feature fireplace. Two of the three double bedrooms sit on the first floor and share a large family bathroom and the third bedroom, on the second floor, benefits from an en-suite bathroom. Being close to Brixton Village, Brockwell Park and Brixton town centre, the location of this property is perfect as it benefits from a variety of amenities as well as excellent transport links.

## **Features**

- Three double bedrooms
- Two bathrooms
- Open plan living and kitchen area
- Feature fireplace
- Bright and airy throughout
- Close to transport links
- Short walk from Brockwell Park

Council tax band D EPC rating D (61)