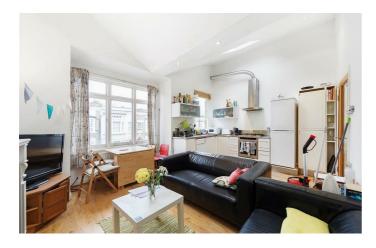

# **Property Details**

A lovely, large and spacious three bedroom flat close - situated a stones throw away from both Brixton and Herne Hill stations. The property consists of a bright and airy open plan reception and kitchen area finished by a feature fireplace. Two of the three double bedrooms sit on the first floor and share a large family bathroom and the third bedroom, on the second floor, benefits from an en-suite bathroom. Being close to Brixton Village, Brockwell Park and Brixton town centre, the location of this property is perfect as it benefits from a variety of amenities as well as excellent transport links.

## **Features**

- Three double bedrooms
- Two bathrooms
- Open plan living and kitchen area
- Feature fireplace
- Bright and airy throughout
- Close to transport links
- Short walk from Brockwell Park

Council tax band D EPC rating D (61)