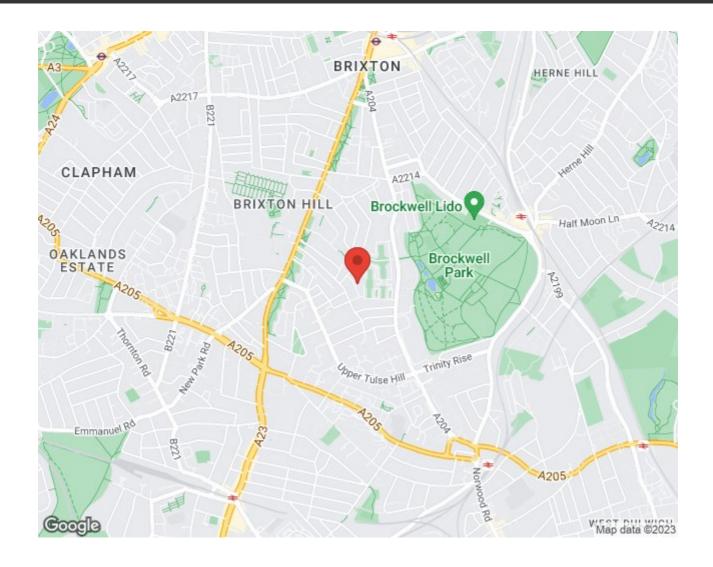

# **Property Details**

A lovely, large and spacious three bedroom flat close - situated a stones throw away from both Brixton and Herne Hill stations. The property consists of a bright and airy open plan reception and kitchen area finished by a feature fireplace. Two of the three double bedrooms sit on the first floor and share a large family bathroom and the third bedroom, on the second floor, benefits from an en-suite bathroom. Being close to Brixton Village, Brockwell Park and Brixton town centre, the location of this property is perfect as it benefits from a variety of amenities as well as excellent transport links.