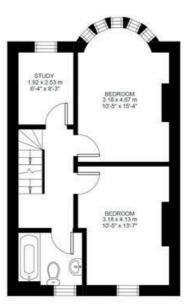

## **Property Details**

A stunning four double bedroom house -situated between the leafy Herne Hill and vibrant Brixton. This striking house is split over three levels and comprises a bright open plan kitchen reception room, a modern kitchen with ample storage and a bright and spacious reception area that seamlessly flows out into a beautiful private garden-ideal for the summer months. On the first level, you'll find one of the two family size bathrooms, two spacious double bedrooms and a separate study room. On the second level you'll find the further two double bedrooms and the further family size bathroom. Living here, the celebrated Herne Hill establishments are close-by and the restaurants and shops within the lauded Brixton Village, the amenities of the high street and Brixton Station are all a 10minute stroll away. £926 Per Week Furnished

Ground Floor

# **Trelawn Road**

First Floor

Second Floor