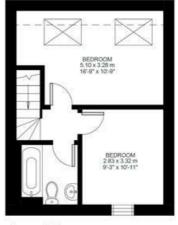

## **Property Details**

A stunning four double bedroom house -situated between the leafy Herne Hill and vibrant Brixton. This striking house is split over three levels and comprises a bright open plan kitchen reception room, a modern kitchen with ample storage and a bright and spacious reception area that seamlessly flows out into a beautiful private garden-ideal for the summer months. On the first level, you'll find one of the two family size bathrooms, two spacious double bedrooms and a separate study room. On the second level you'll find the further two double bedrooms and the further family size bathroom. Living here, the celebrated Herne Hill establishments are close-by and the restaurants and shops within the lauded Brixton Village, the amenities of the high street and Brixton Station are all a 10minute stroll away. £926 Per Week Furnished

# **Trelawn Road**

First Floor

Second Floor