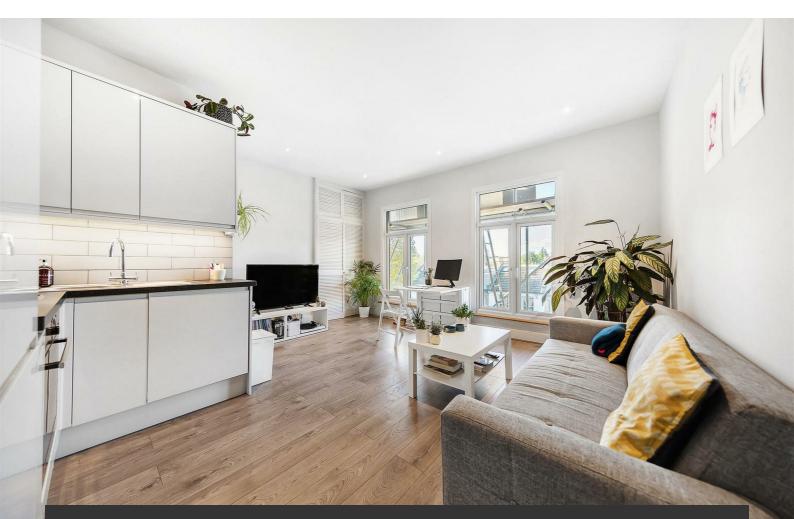

## **Property Details**

This fantastic Victorian conversion flat is located on the High Street in the popular area of East Dulwich just minutes away from East Dulwich Train station. The flat comprises a bright and spacious open plan kitchen/reception, a double bedroom and an en suite bathroom. The flat is located in the middle of Lordship lane providing access to the countless restaurants, pubs, boutiques and other amenities associated with the popular road. There is also plenty of green space nearby, with Dulwich Park and Peckham Rye Park being both within a short walking distance.

### Features

- One double bedroom
- Modern bathroom
- Open plan
  reception/kitchen
- Bright and airy
- Sought after location
- Close to transport links

Council tax band B EPC rating D (62)