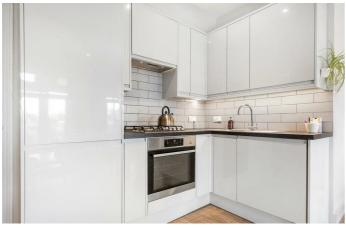

## **Property Details**

This fantastic Victorian conversion flat is located on the High Street in the popular area of East Dulwich just minutes away from East Dulwich Train station. The flat comprises a bright and spacious open plan kitchen/reception, a double bedroom and an en suite bathroom. The flat is located in the middle of Lordship lane providing access to the countless restaurants, pubs, boutiques and other amenities associated with the popular road. There is also plenty of green space nearby, with Dulwich Park and Peckham Rye Park being both within a short walking distance.

### Features

- One double bedroom
- Modern bathroom
- Open plan
  reception/kitchen
- Bright and airy
- Sought after location
- Close to transport links

Council tax band B EPC rating D (62)