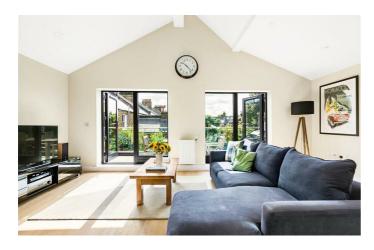

## **Property Details**

2 bedroom flat - penthouse for sale

A luxury two-bedroom, two-bathroom flat located on an extremely popular road. The property comprises a stunning loft-style, open-plan reception and kitchen with vaulted ceilings and double doors that open out onto a private balcony. The two double bedrooms are both a good size, the main bathroom is contemporary. Other selling points include a study area, a utility room and a generous square footage of 1100 square feet of internal space. Josephine Avenue is only three minutes from Brockwell Park, a ten-minute walk from Brixton tube station, and a tenminute walk to Herne Hill station.

#### **Features**

- Two double bedrooms
- Two bathrooms
- Study
- Penthouse apartment
- · Chain-free
- Bright and airy throughout
- Sought after location
- Secure modern development
- Roof terrace