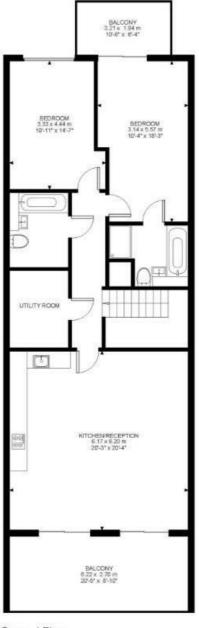

## **Property Details**

2 bedroom flat - penthouse for sale

A luxury two-bedroom, two-bathroom flat located on an extremely popular road. The property comprises a stunning loft-style, open-plan reception and kitchen with vaulted ceilings and double doors that open out onto a private balcony. The two double bedrooms are both a good size, the main bathroom is contemporary. Other selling points include a study area, a utility room and a generous square footage of 1100 square feet of internal space. Josephine Avenue is only three minutes from Brockwell Park, a ten-minute walk from Brixton tube station, and a tenminute walk to Herne Hill station.

# Josephine Avenue

Second Floor