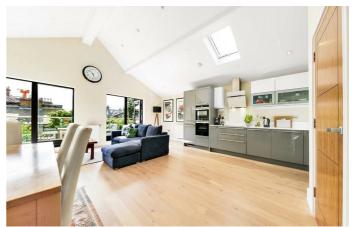

## **Property Details**

2 bedroom flat - penthouse for sale

A luxury two-bedroom, two-bathroom flat located on an extremely popular road. The property comprises a stunning loft-style, open-plan reception and kitchen with vaulted ceilings and double doors that open out onto a private balcony. The two double bedrooms are both a good size, the main bathroom is contemporary. Other selling points include a study area, a utility room and a generous square footage of 1100 square feet of internal space. Josephine Avenue is only three minutes from Brockwell Park, a ten-minute walk from Brixton tube station, and a tenminute walk to Herne Hill station.