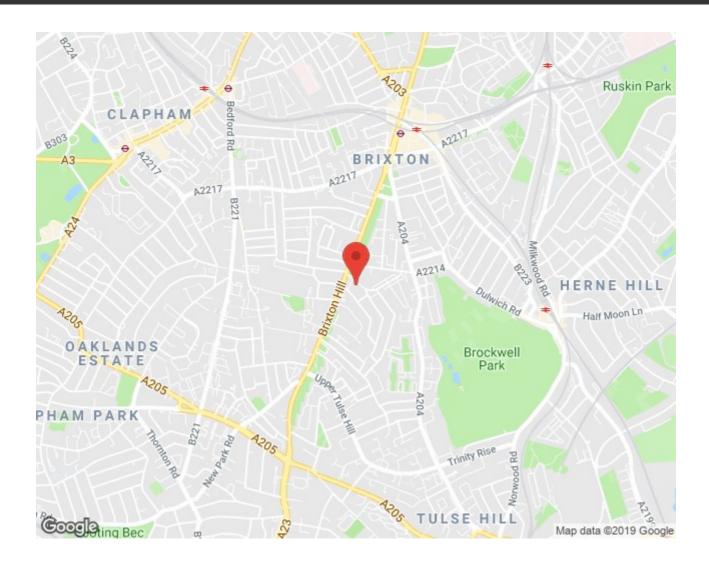

## **Property Details**

2 bedroom flat - penthouse for sale

A luxury two-bedroom, two-bathroom flat located on an extremely popular road. The property comprises a stunning loft-style, open-plan reception and kitchen with vaulted ceilings and double doors that open out onto a private balcony. The two double bedrooms are both a good size, the main bathroom is contemporary. Other selling points include a study area, a utility room and a generous square footage of 1100 square feet of internal space. Josephine Avenue is only three minutes from Brockwell Park, a ten-minute walk from Brixton tube station, and a tenminute walk to Herne Hill station.