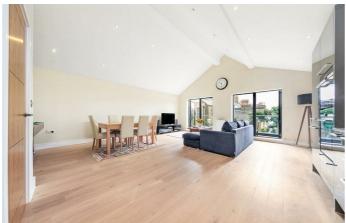

## **Property Details**

2 bedroom flat - penthouse for sale

A luxury two-bedroom, two-bathroom flat located on an extremely popular road. The property comprises a stunning loft-style, open-plan reception and kitchen with vaulted ceilings and double doors that open out onto a private balcony. The two double bedrooms are both a good size, the main bathroom is contemporary. Other selling points include a study area, a utility room and a generous square footage of 1100 square feet of internal space. Josephine Avenue is only three minutes from Brockwell Park, a ten-minute walk from Brixton tube station, and a tenminute walk to Herne Hill station.

#### **Features**

- Two double bedrooms
- Two bathrooms
- Study
- Penthouse apartment
- · Chain-free
- Bright and airy throughout
- Sought after location
- Secure modern development
- Roof terrace