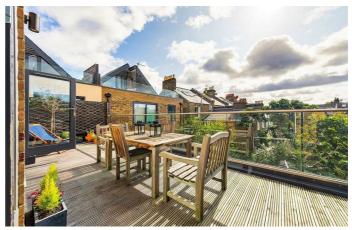

## **Property Details**

2 bedroom flat - penthouse for sale

A luxury two-bedroom, two-bathroom flat located on an extremely popular road. The property comprises a stunning loft-style, open-plan reception and kitchen with vaulted ceilings and double doors that open out onto a private balcony. The two double bedrooms are both a good size, the main bathroom is contemporary. Other selling points include a study area, a utility room and a generous square footage of 1100 square feet of internal space. Josephine Avenue is only three minutes from Brockwell Park, a ten-minute walk from Brixton tube station, and a tenminute walk to Herne Hill station.

#### **Features**

- Two double bedrooms
- Two bathrooms
- Study
- Penthouse apartment
- · Chain-free
- Bright and airy throughout
- Sought after location
- Secure modern development
- Roof terrace