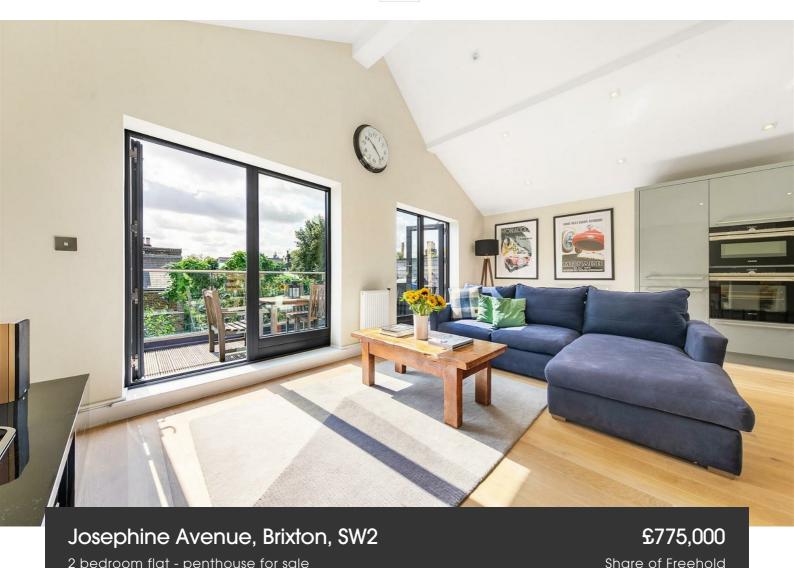

## **Property Details**

2 bedroom flat - penthouse for sale

A luxury two-bedroom, two-bathroom flat located on an extremely popular road. The property comprises a stunning loft-style, open-plan reception and kitchen with vaulted ceilings and double doors that open out onto a private balcony. The two double bedrooms are both a good size, the main bathroom is contemporary. Other selling points include a study area, a utility room and a generous square footage of 1100 square feet of internal space. Josephine Avenue is only three minutes from Brockwell Park, a ten-minute walk from Brixton tube station, and a tenminute walk to Herne Hill station.

#### **Features**

- Two double bedrooms
- Two bathrooms
- Study
- Penthouse apartment
- · Chain-free
- Bright and airy throughout
- Sought after location
- Secure modern development
- Roof terrace