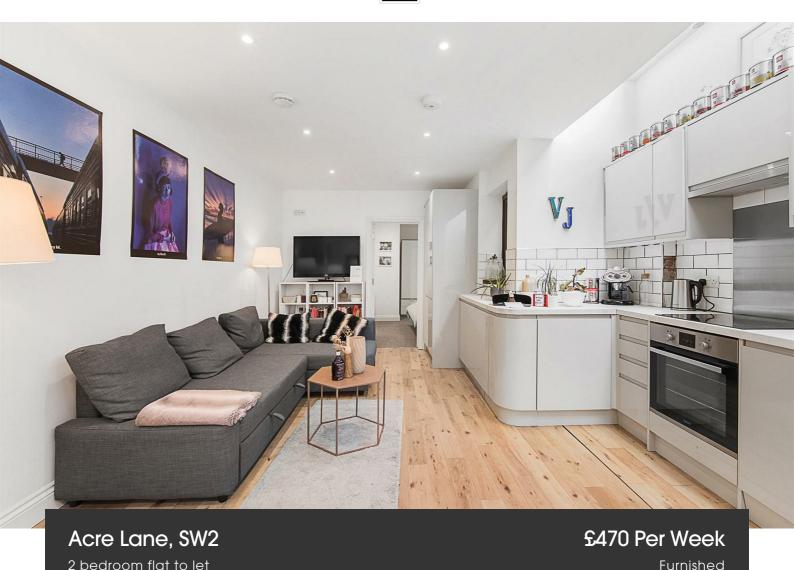

## **Property Details**

A charming and spacious two double bedroom flat sandwiched between Clapham and Brixton. Living here, you are within walking distance of both Clapham Common and Brixton tube stations giving you access to both Northern and Victoria lines straight into the city. The flat is found on the ground floor and is perfectly proportioned, with the bedrooms being generous doubles of an equal size, one having the added benefit of a large skylight and an en suite shower room. There is a large kitchen reception room the kitchen has ample storage and fitted with modern appliances the reception area is spacious and has space for a dedicated dining area, perfect for entertaining guests. There is also a second modern shower room to top this property of. The property is on the main linking road between Clapham and Brixton.

#### Acre Lane, SW2

# Acre Lane

Ground Floor