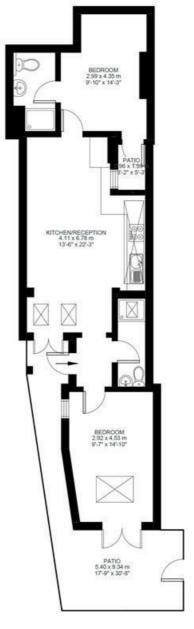

## **Property Details**

A charming and spacious two double bedroom flat sandwiched between Clapham and Brixton. Living here, you are within walking distance of both Clapham Common and Brixton tube stations giving you access to both Northern and Victoria lines straight into the city. The flat is found on the ground floor and is perfectly proportioned, with the bedrooms being generous doubles of an equal size, one having the added benefit of a large skylight and an en suite shower room. There is a large kitchen reception room the kitchen has ample storage and fitted with modern appliances the reception area is spacious and has space for a dedicated dining area, perfect for entertaining guests. There is also a second modern shower room to top this property of. The property is on the main linking road between Clapham and Brixton.

### **Features**

- Two Double Bedrooms
- Two Bathrooms
- Walking Distance to both Clapham and Brixton
- Walking distance to fantastic Travel Links
- Light and airy throughout

Council tax band C EPC rating B (88)