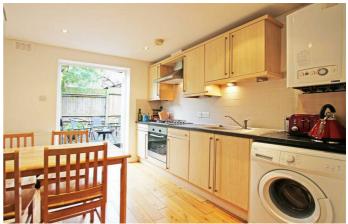

## **Property Details**

\*\*VIDEO TOUR AVAILABLE UPON REQUEST\*\* This flat is lovely - a large, bright living space opens on two sides onto a manageable garden with seating area - perfect for summer. 2 large double bedrooms share a sleek, modern bathroom and there is a large entrance hall. The street is part of the Josephine Avenue conservation area and is highly sought after for its character, feel and proximity to Brockwell park, Herne Hill and beyond. There are also bars and restaurants of Effra road and Brixton Hill. A little further down the hill, you have everything that Brixton has to offer, from music venues and tonnes of international restaurants, to large high street shops.