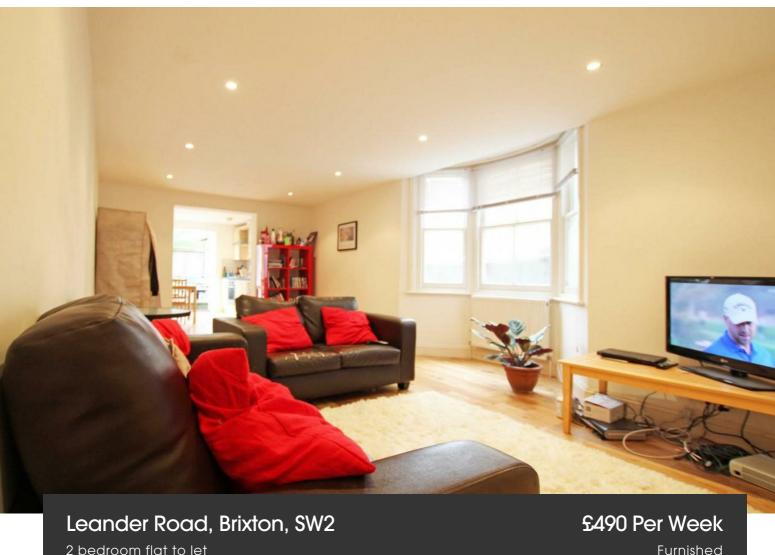

## **Property Details**

\*\*VIDEO TOUR AVAILABLE UPON REQUEST\*\* This flat is lovely - a large, bright living space opens on two sides onto a manageable garden with seating area - perfect for summer. 2 large double bedrooms share a sleek, modern bathroom and there is a large entrance hall. The street is part of the Josephine Avenue conservation area and is highly sought after for its character, feel and proximity to Brockwell park, Herne Hill and beyond. There are also bars and restaurants of Effra road and Brixton Hill. A little further down the hill, you have everything that Brixton has to offer, from music venues and tonnes of international restaurants, to large high street shops.