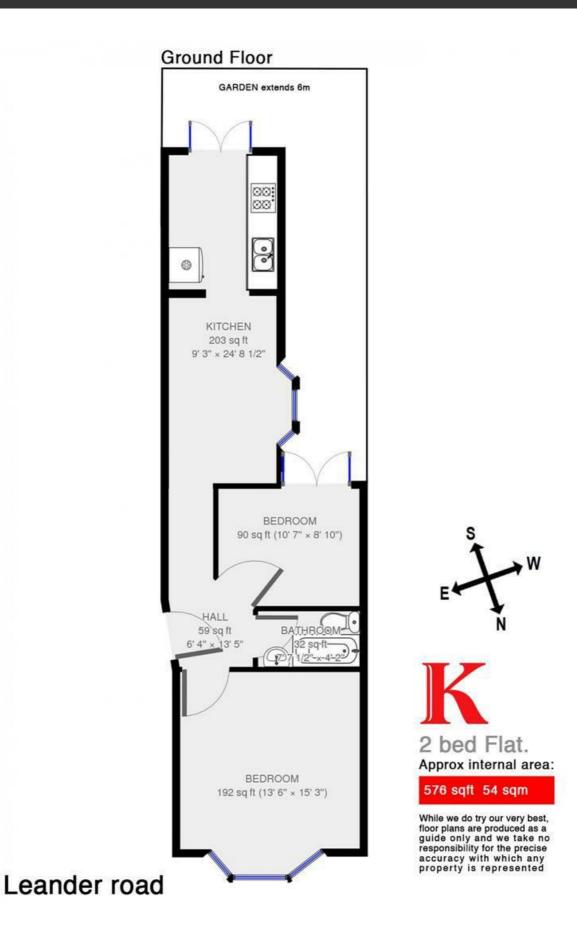

## **Property Details**

\*\*VIDEO TOUR AVAILABLE UPON REQUEST\*\* This flat is lovely - a large, bright living space opens on two sides onto a manageable garden with seating area - perfect for summer. 2 large double bedrooms share a sleek, modern bathroom and there is a large entrance hall. The street is part of the Josephine Avenue conservation area and is highly sought after for its character, feel and proximity to Brockwell park, Herne Hill and beyond. There are also bars and restaurants of Effra road and Brixton Hill. A little further down the hill, you have everything that Brixton has to offer, from music venues and tonnes of international restaurants, to large high street shops.