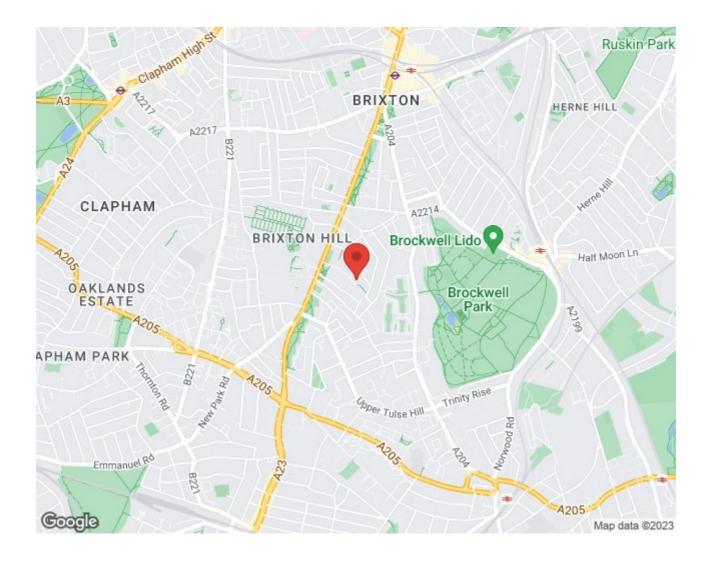

## **Property Details**

A bright and charming two double bedroom flat residing over the top floor of an attractive Victorian converted house on the desirable Beechdale Road. This wonderful property is quietly located in a popular residential pocket close to Central Brixton, Brockwell Park and the amenities of trendy Brixton Hill. The open-plan reception is an airy heart of the home, with dimensions to lounge, dine and cook the room is stylishly finished, ideal for hosting. Green kitchen cabinetry offer ample storage, topped with work surfaces which wrap around into a breakfast bar. The principal bedroom is a comfortable double, with an en-suite and eaves storage. Still a genuine double, the second bedroom is currently being used as a separate lounge yet could be repurposed back into a rentable room. The main bathroom has both bath and shower plus integrated shelving. There are two additional storage cupboards in the hallway. All in all, a gem of an apartment with a versatile layout and fantastic location, early registration of interest is strongly advised. Share of freehold.

## Features

- Two double bedrooms
- Two bathrooms
- Victorian conversion
- 625 square feet of internal space
- Quiet, popular residential street
- Local amenities of Brixton Hill
- Brockwell Park a five-minute stroll
- Brixton and Herne Hill both a short walk away
- Excellent transport links including Victoria Line, Thames Link and Trains
- Chain-free