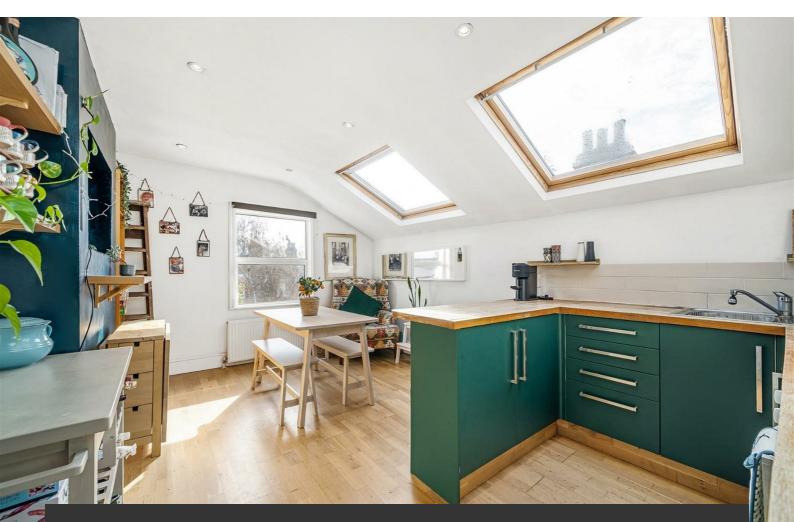

## **Property Details**

A bright and charming two double bedroom flat residing over the top floor of an attractive Victorian converted house on the desirable Beechdale Road. This wonderful property is quietly located in a popular residential pocket close to Central Brixton, Brockwell Park and the amenities of trendy Brixton Hill. The open-plan reception is an airy heart of the home, with dimensions to lounge, dine and cook the room is stylishly finished, ideal for hosting. Green kitchen cabinetry offer ample storage, topped with work surfaces which wrap around into a breakfast bar. The principal bedroom is a comfortable double, with an en-suite and eaves storage. Still a genuine double, the second bedroom is currently being used as a separate lounge yet could be repurposed back into a rentable room. The main bathroom has both bath and shower plus integrated shelving. There are two additional storage cupboards in the hallway. All in all, a gem of an apartment with a versatile layout and fantastic location, early registration of interest is strongly advised. Share of freehold.