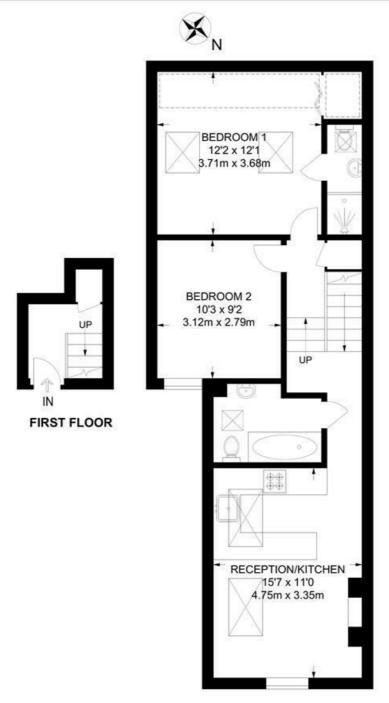

### Beechdale Road, SW2 2 Bedroom Flat

APPROXIMATE GROSS INTERNAL AREA: 625 SQ FT / 58 SQ M

#### SECOND FLOOR

While we try our very best, floor plans are produced as a guide only and we take no responsibility for the precise accuracy with which any property is represented.