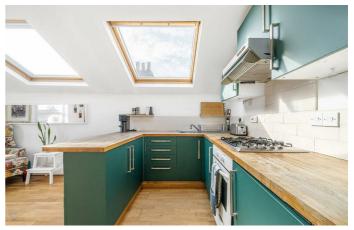

## **Property Details**

A bright and charming two double bedroom flat residing over the top floor of an attractive Victorian converted house on the desirable Beechdale Road. This wonderful property is quietly located in a popular residential pocket close to Central Brixton, Brockwell Park and the amenities of trendy Brixton Hill. The open-plan reception is an airy heart of the home, with dimensions to lounge, dine and cook the room is stylishly finished, ideal for hosting. Green kitchen cabinetry offer ample storage, topped with work surfaces which wrap around into a breakfast bar. The principal bedroom is a comfortable double, with an en-suite and eaves storage. Still a genuine double, the second bedroom is currently being used as a separate lounge yet could be repurposed back into a rentable room. The main bathroom has both bath and shower plus integrated shelving. There are two additional storage cupboards in the hallway. All in all, a gem of an apartment with a versatile layout and fantastic location, early registration of interest is strongly advised. Share of freehold.