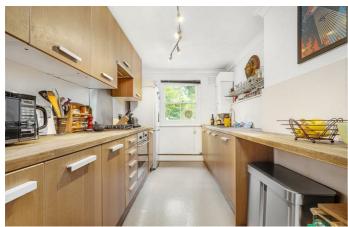

# **Property Details**

1 bedroom flat for sale

A delightful one double bedroom garden flat, set over the raised ground floor of a Victorian house on the desirable Josephine Avenue with local amenities on the doorstep, near Brockwell Park, a short walk to central Brixton and Herne Hill. Retained period features, generous dimensions and an appealing layout, create an airy, spacious and homely feel. The charming reception room has sizeable proportions in which to relax and dine with space for a home office. Boasting a feature fireplace, high corniced ceilings plus a large bay window overlooking the tree-lined avenue, bathing the room with light. A separate kitchen has sleek wooden cabinets offering plenty of storage, topped with wooden surfaces, perfect for cooking with views over the garden. Relishing the same garden views, the double bedroom is quietly nestled to the rear with built in storage plus ample space for wardrobes and additional storage options. The bathroom is equipped with both bath and shower with mirrored storage. The private garden is a peaceful spot surrounded by greenery, ideal for relaxing and hosting BBQs. Early registration of interest advised.