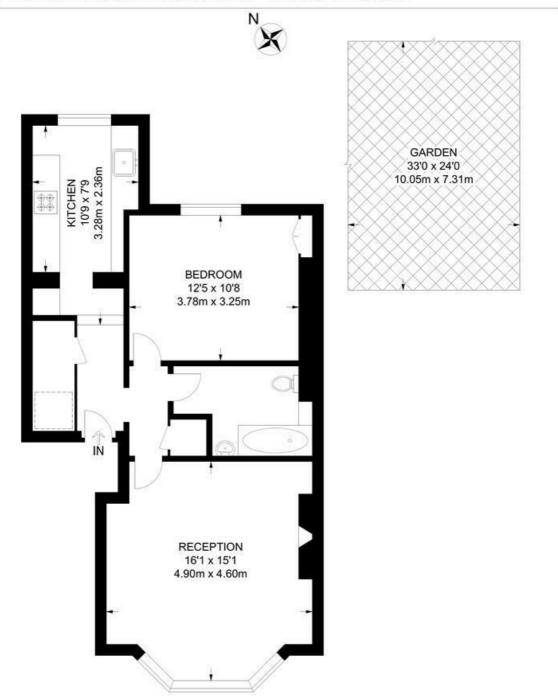

## Josephine Avenue, SW2 1 Bedroom Flat

APPROXIMATE GROSS INTERNAL AREA: 645 SQ FT / 60 SQ M

RAISED GROUND FLOOR

While we try our very best, floor plans are produced as a guide only and we take no responsibility for the precise accuracy with which any property is represented.