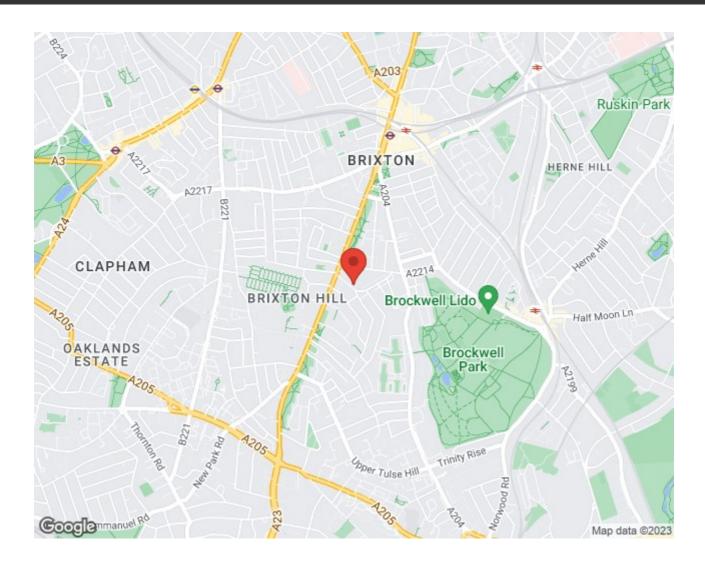

# **Property Details**

1 bedroom flat for sale

A delightful one double bedroom garden flat, set over the raised ground floor of a Victorian house on the desirable Josephine Avenue with local amenities on the doorstep, near Brockwell Park, a short walk to central Brixton and Herne Hill. Retained period features, generous dimensions and an appealing layout, create an airy, spacious and homely feel. The charming reception room has sizeable proportions in which to relax and dine with space for a home office. Boasting a feature fireplace, high corniced ceilings plus a large bay window overlooking the tree-lined avenue, bathing the room with light. A separate kitchen has sleek wooden cabinets offering plenty of storage, topped with wooden surfaces, perfect for cooking with views over the garden. Relishing the same garden views, the double bedroom is quietly nestled to the rear with built in storage plus ample space for wardrobes and additional storage options. The bathroom is equipped with both bath and shower with mirrored storage. The private garden is a peaceful spot surrounded by greenery, ideal for relaxing and hosting BBQs. Early registration of interest advised.

#### **Features**

- One double bedroom
- Private garden
- Victorian conversion
- Sought-after Josephine Avenue

Leasehold

- Separate reception and kitchen
- Characterful features
- Local amenities of Brixton Hill
- Central Brixton a ten-minute stroll
- Brockwell Park moments from the end of the avenue
- Herne Hill a twelve-minute walk