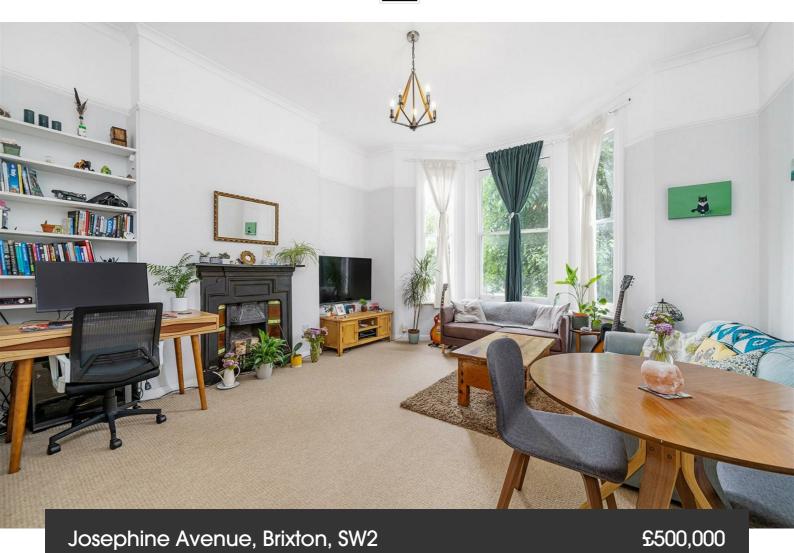

# **Property Details**

1 bedroom flat for sale

A delightful one double bedroom garden flat, set over the raised ground floor of a Victorian house on the desirable Josephine Avenue with local amenities on the doorstep, near Brockwell Park, a short walk to central Brixton and Herne Hill. Retained period features, generous dimensions and an appealing layout, create an airy, spacious and homely feel. The charming reception room has sizeable proportions in which to relax and dine with space for a home office. Boasting a feature fireplace, high corniced ceilings plus a large bay window overlooking the tree-lined avenue, bathing the room with light. A separate kitchen has sleek wooden cabinets offering plenty of storage, topped with wooden surfaces, perfect for cooking with views over the garden. Relishing the same garden views, the double bedroom is quietly nestled to the rear with built in storage plus ample space for wardrobes and additional storage options. The bathroom is equipped with both bath and shower with mirrored storage. The private garden is a peaceful spot surrounded by greenery, ideal for relaxing and hosting BBQs. Early registration of interest advised.

#### Josephine Avenue, Brixton, SW2