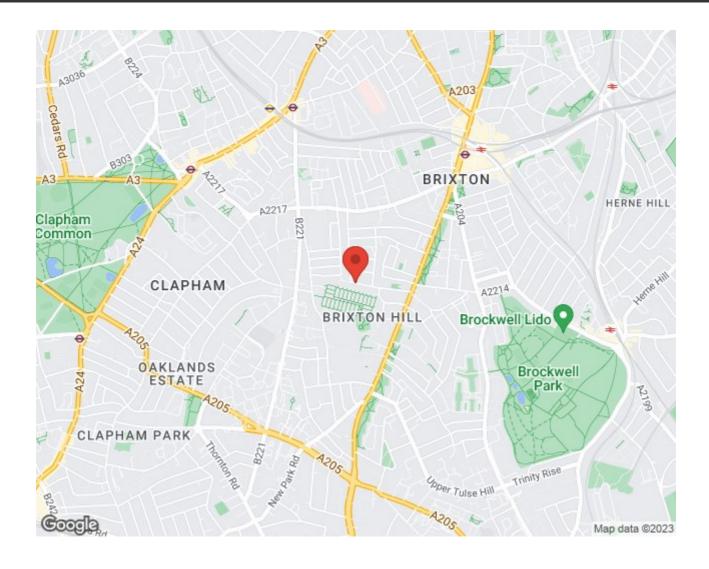

**Property Details** 

1 bedroom flat to let

A Lovely, light and airy one bedroom flat - situated around a twelve minute walk from beautiful Brockwell Park. This stunning property is located close to the vibrant area of Brixton Hill, Brixton Windmill and Brockwell Park. The property has its own front door, with a cellar to the left of the entrance hall and a sleek open plan kitchen/ reception to the right. The reception area boasts original Victorian features, such as hardwood flooring, a fireplace, a large bay window and cornices. The bathroom offers a shower bath and towards the rear of the flat is a spacious double bedroom, opening out to a tranquil private garden.