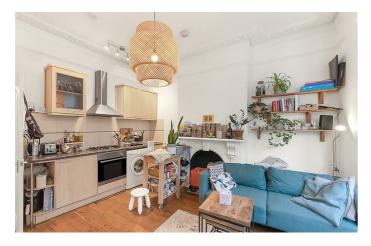

**Property Details** 

1 bedroom flat to let

A Lovely, light and airy one bedroom flat - situated around a twelve minute walk from beautiful Brockwell Park. This stunning property is located close to the vibrant area of Brixton Hill, Brixton Windmill and Brockwell Park. The property has its own front door, with a cellar to the left of the entrance hall and a sleek open plan kitchen/ reception to the right. The reception area boasts original Victorian features, such as hardwood flooring, a fireplace, a large bay window and cornices. The bathroom offers a shower bath and towards the rear of the flat is a spacious double bedroom, opening out to a tranquil private garden.