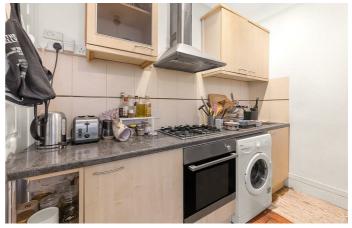

**Property Details** 

1 bedroom flat to let

A Lovely, light and airy one bedroom flat - situated around a twelve minute walk from beautiful Brockwell Park. This stunning property is located close to the vibrant area of Brixton Hill, Brixton Windmill and Brockwell Park. The property has its own front door, with a cellar to the left of the entrance hall and a sleek open plan kitchen/ reception to the right. The reception area boasts original Victorian features, such as hardwood flooring, a fireplace, a large bay window and cornices. The bathroom offers a shower bath and towards the rear of the flat is a spacious double bedroom, opening out to a tranquil private garden.