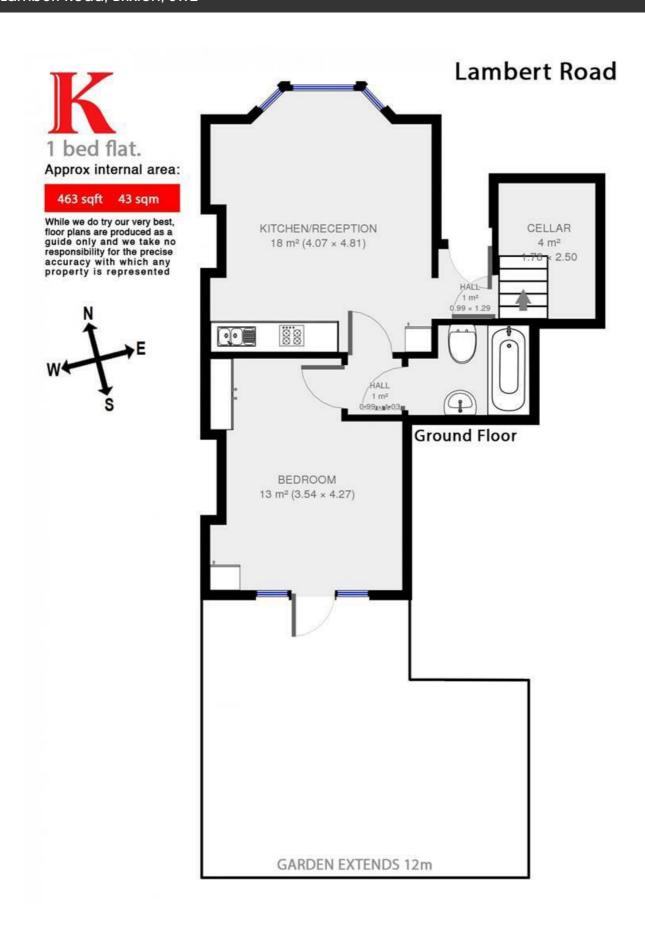

**Property Details** 

1 bedroom flat to let

A Lovely, light and airy one bedroom flat - situated around a twelve minute walk from beautiful Brockwell Park. This stunning property is located close to the vibrant area of Brixton Hill, Brixton Windmill and Brockwell Park. The property has its own front door, with a cellar to the left of the entrance hall and a sleek open plan kitchen/ reception to the right. The reception area boasts original Victorian features, such as hardwood flooring, a fireplace, a large bay window and cornices. The bathroom offers a shower bath and towards the rear of the flat is a spacious double bedroom, opening out to a tranquil private garden.

Council tax band C EPC rating D (57)

Furnished/unfurnished

• 1 bedroom

**Features** 

- 1 bathroom
- Original features
- Victorian conversion
- Garden
- Cellar
- unfurnished