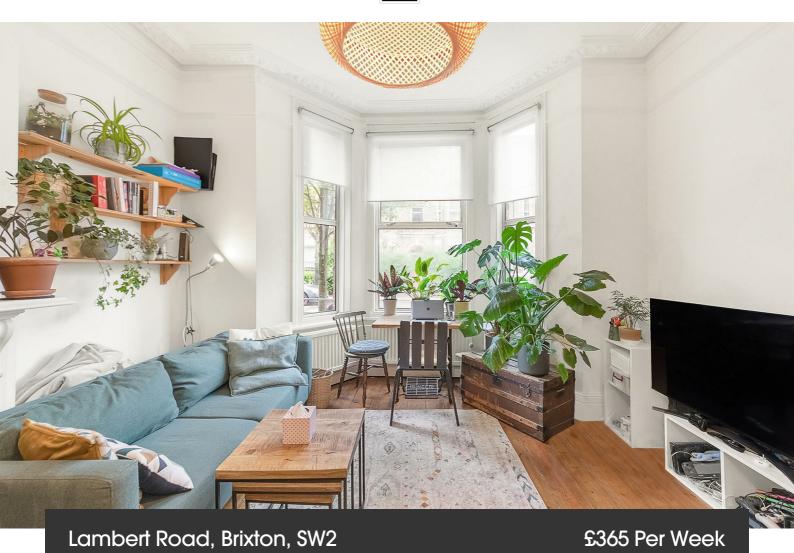

**Property Details** 

1 bedroom flat to let

A Lovely, light and airy one bedroom flat - situated around a twelve minute walk from beautiful Brockwell Park. This stunning property is located close to the vibrant area of Brixton Hill, Brixton Windmill and Brockwell Park. The property has its own front door, with a cellar to the left of the entrance hall and a sleek open plan kitchen/ reception to the right. The reception area boasts original Victorian features, such as hardwood flooring, a fireplace, a large bay window and cornices. The bathroom offers a shower bath and towards the rear of the flat is a spacious double bedroom, opening out to a tranquil private garden.

Council tax band C EPC rating D (57)

Furnished/unfurnished

• 1 bedroom

**Features** 

- 1 bathroom
- Original features
- Victorian conversion
- Garden
- Cellar
- unfurnished

## Lambert Road, Brixton, SW2