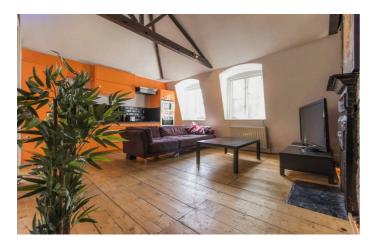

## **Property Details**

Keating Estates are proud to offer this wonderful Victorian conversation top floor flat, overlooking Clapham Common and only a short walk away from the underground station. There are plenty of restaurants and shops on the high street and in Abbeville Village to choose from and there is also the option to enjoy the popular food market that pops up on Saturdays on Venn Street. This flat is modern, stylish and spacious with the original wood floors, exposed brick walls, funky lighting and a cool designer kitchen.

## **Features**

- Hardwood floors and doors
- Characterful features
- Victorian conversion
- Bright and airy throughout
- Close to clapham
  common
- Excellent transport links

Council tax band C EPC rating E (50)