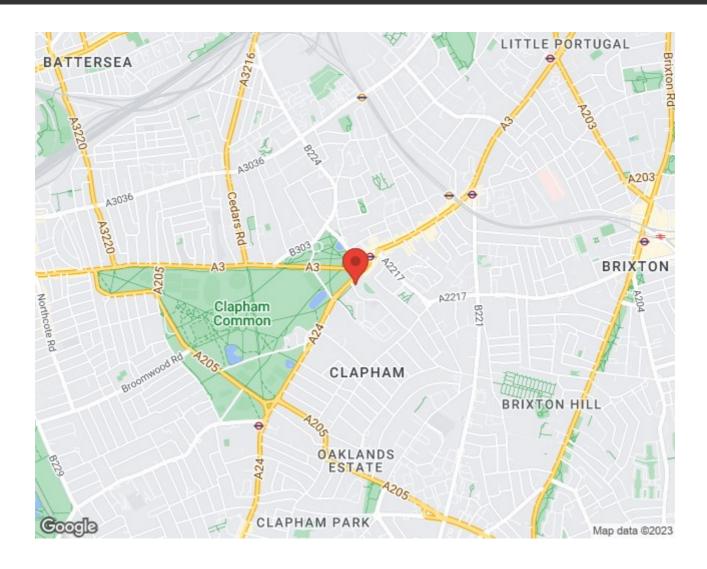

r this wonderful Victorian conversation top floor flat, overlooking Clapham Common and only a short walk away from the underground station. There are plenty of restaurants and shops on the high street and in Abbeville Village to choose from and there is also the option to enjoy the popular food market that pops up on Saturdays on Venn Street. This flat is modern, stylish and spacious with the original wood floors, exposed brick walls, funky lighting and a cool designer kitchen.

## **Features**

- Hardwood floors and doors
- Characterful features
- Victorian conversion
- Bright and airy throughout
- Close to clapham
  common
- Excellent transport links

Council tax band C EPC rating E (50)



















## **Clapham Common South Side**





## Clapham Common South Side, Clapham, SW4