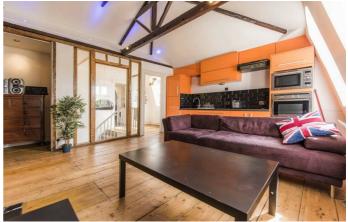

## **Property Details**

Keating Estates are proud to offer this wonderful Victorian conversation top floor flat, overlooking Clapham Common and only a short walk away from the underground station. There are plenty of restaurants and shops on the high street and in Abbeville Village to choose from and there is also the option to enjoy the popular food market that pops up on Saturdays on Venn Street. This flat is modern, stylish and spacious with the original wood floors, exposed brick walls, funky lighting and a cool designer kitchen.

## **Features**

- Hardwood floors and doors
- Characterful features
- Victorian conversion
- Bright and airy throughout
- Close to clapham
  common
- Excellent transport links

Council tax band C EPC rating E (50)