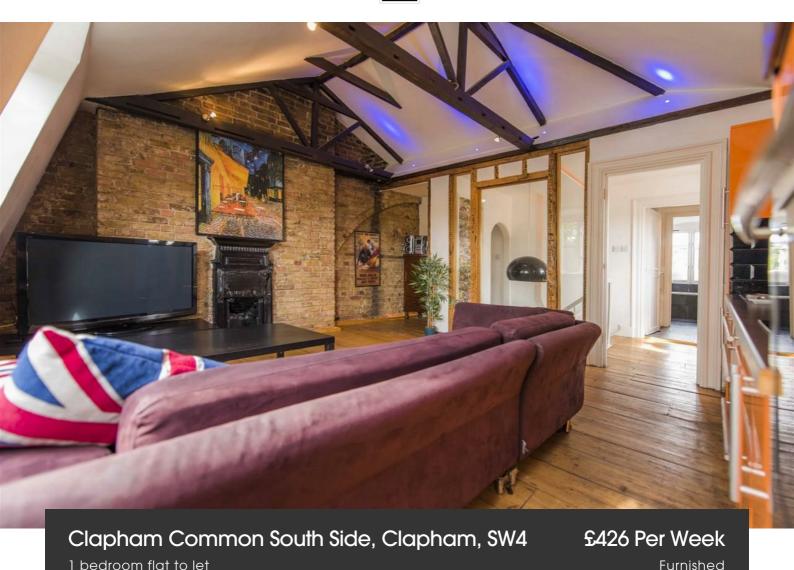

## **Property Details**

Keating Estates are proud to offer this wonderful Victorian conversation top floor flat, overlooking Clapham Common and only a short walk away from the underground station. There are plenty of restaurants and shops on the high street and in Abbeville Village to choose from and there is also the option to enjoy the popular food market that pops up on Saturdays on Venn Street. This flat is modern, stylish and spacious with the original wood floors, exposed brick walls, funky lighting and a cool designer kitchen.

## **Features**

- Hardwood floors and doors
- Characterful features
- Victorian conversion
- Bright and airy throughout
- Close to clapham
  common
- Excellent transport links

Council tax band C EPC rating E (50)