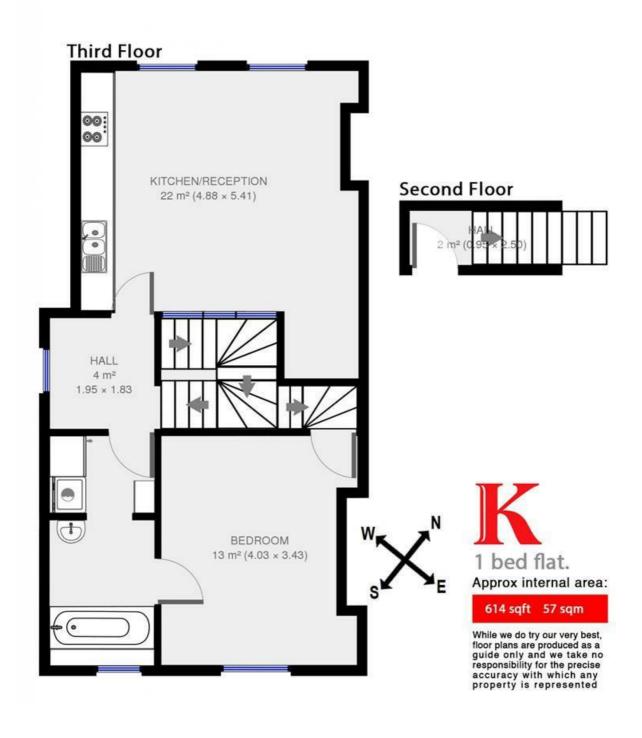

## **Property Details**

Keating Estates are proud to offer this wonderful Victorian conversation top floor flat, overlooking Clapham Common and only a short walk away from the underground station. There are plenty of restaurants and shops on the high street and in Abbeville Village to choose from and there is also the option to enjoy the popular food market that pops up on Saturdays on Venn Street. This flat is modern, stylish and spacious with the original wood floors, exposed brick walls, funky lighting and a cool designer kitchen.

## **Features**

- Hardwood floors and doors
- Characterful features
- Victorian conversion
- Bright and airy throughout
- Close to clapham
  common
- Excellent transport links

Council tax band C EPC rating E (50)