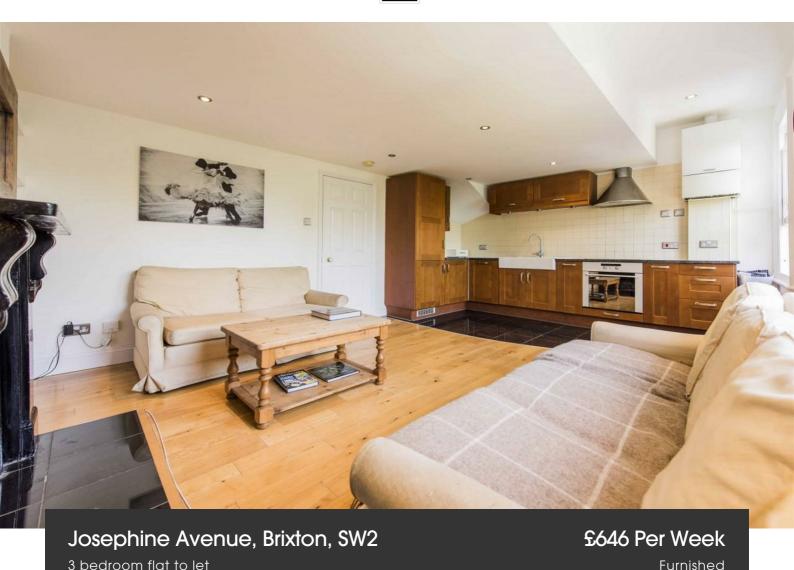

## **Property Details**

A luxury three bedroom, split level flat on the lovely little street - tucked away within walking distance of Brockwell Park. This wonderful flat comprises of three spacious double bedrooms, an open plan kitchen reception room filled with characterful features such as a period fireplace and original wooden flooring, an ensuite bathroom and a sleek modern family bathroom. Living here you will be within walking distance of Brixton High Street, boasting a plethora of shops, bars and restaurants.

## Josephine Avenue, Brixton, SW2