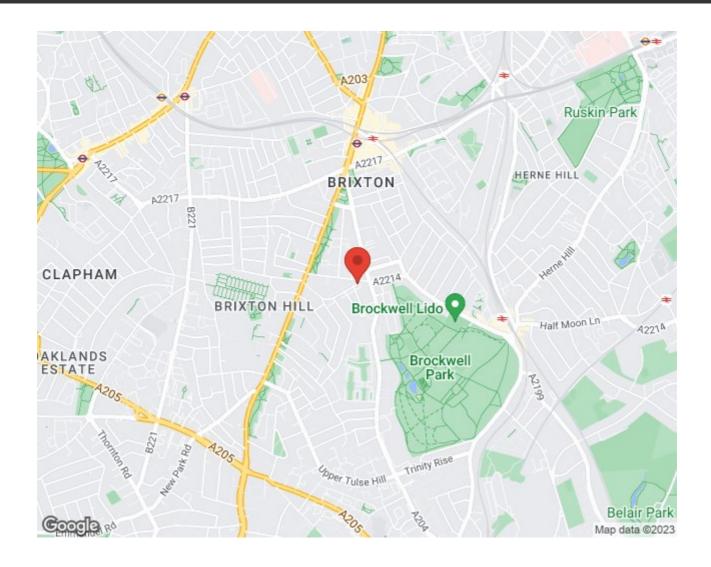

## **Property Details**

A luxury three bedroom, split level flat on the lovely little street - tucked away within walking distance of Brockwell Park. This wonderful flat comprises of three spacious double bedrooms, an open plan kitchen reception room filled with characterful features such as a period fireplace and original wooden flooring, an ensuite bathroom and a sleek modern family bathroom. Living here you will be within walking distance of Brixton High Street, boasting a plethora of shops, bars and restaurants.

## Josephine Avenue, Brixton, SW2