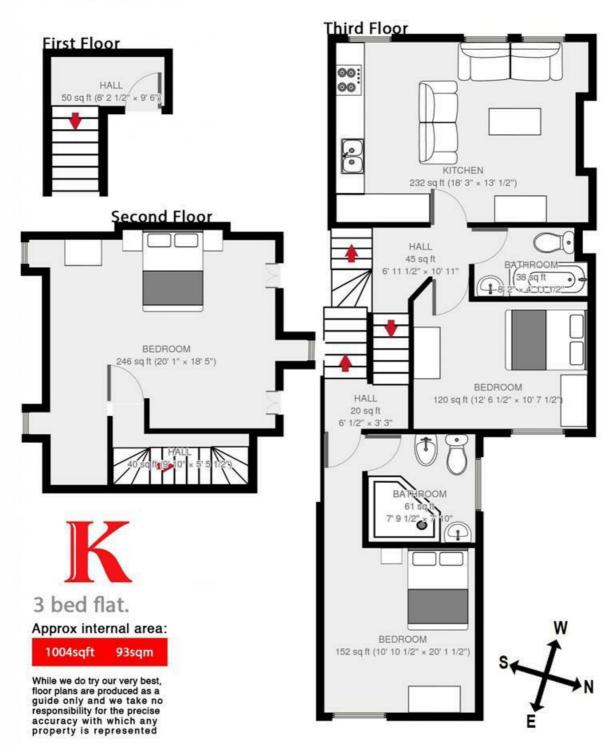

## **Property Details**

A luxury three bedroom, split level flat on the lovely little street - tucked away within walking distance of Brockwell Park. This wonderful flat comprises of three spacious double bedrooms, an open plan kitchen reception room filled with characterful features such as a period fireplace and original wooden flooring, an ensuite bathroom and a sleek modern family bathroom. Living here you will be within walking distance of Brixton High Street, boasting a plethora of shops, bars and restaurants.