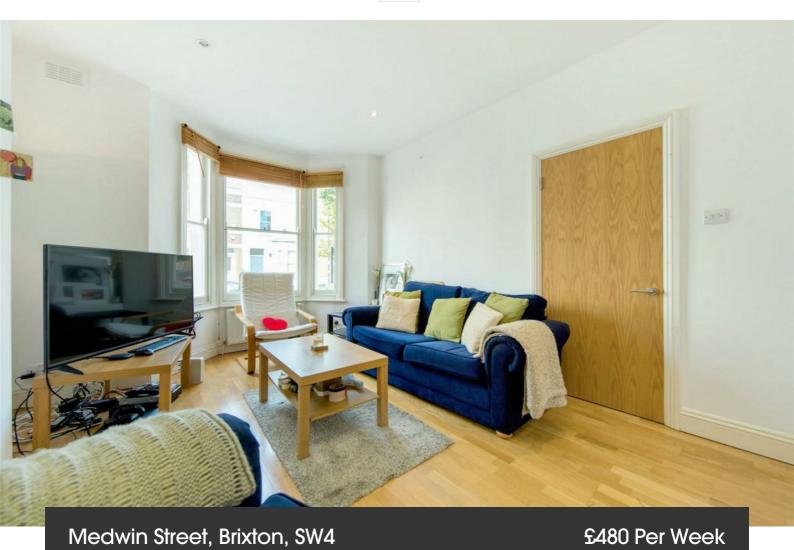

## **Property Details**

2 bedroom maisonette to let

This is a really great two bedroom property in an ideal location for both the Victoria and Northern Line. The flat is split over two levels and benefits from two good sized double bedrooms. The property has a modern family bathroom and benefits from an added WC. The living-room boasts original Victorian features and opens up into the modern kitchen/diner making the flat feel spacious and bright. The kitchen/diner opens out to the private roof terrace, where you can enjoy the long summer days.

### **Features**

- Roof terrace
- Light and airy
- Two double bedrooms
- Two bedrooms
- Split Level
- Furnished

Council tax band D EPC rating D (57)

## Medwin Street, Brixton, SW4