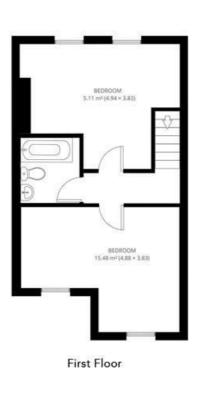

## **Property Details**

2 bedroom maisonette to let

This is a really great two bedroom property in an ideal location for both the Victoria and Northern Line. The flat is split over two levels and benefits from two good sized double bedrooms. The property has a modern family bathroom and benefits from an added WC. The living-room boasts original Victorian features and opens up into the modern kitchen/diner making the flat feel spacious and bright. The kitchen/diner opens out to the private roof terrace, where you can enjoy the long summer days.

### **Features**

- Roof terrace
- Light and airy
- Two double bedrooms
- Two bedrooms
- Split Level
- Furnished

Council tax band D EPC rating D (57)