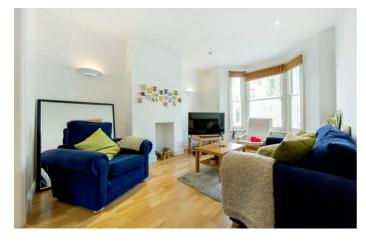

## **Property Details**

2 bedroom maisonette to let

This is a really great two bedroom property in an ideal location for both the Victoria and Northern Line. The flat is split over two levels and benefits from two good sized double bedrooms. The property has a modern family bathroom and benefits from an added WC. The living-room boasts original Victorian features and opens up into the modern kitchen/diner making the flat feel spacious and bright. The kitchen/diner opens out to the private roof terrace, where you can enjoy the long summer days.

### **Features**

- Roof terrace
- Light and airy
- Two double bedrooms
- Two bedrooms
- Split Level
- Furnished

Council tax band D EPC rating D (57)