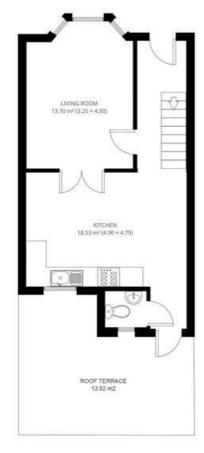

## **Property Details**

2 bedroom maisonette to let

This is a really great two bedroom property in an ideal location for both the Victoria and Northern Line. The flat is split over two levels and benefits from two good sized double bedrooms. The property has a modern family bathroom and benefits from an added WC. The living-room boasts original Victorian features and opens up into the modern kitchen/diner making the flat feel spacious and bright. The kitchen/diner opens out to the private roof terrace, where you can enjoy the long summer days.

### **Features**

- Roof terrace
- Light and airy
- Two double bedrooms
- Two bedrooms
- Split Level
- Furnished

Council tax band D EPC rating D (57)

# Medwin Street

Ground Floor