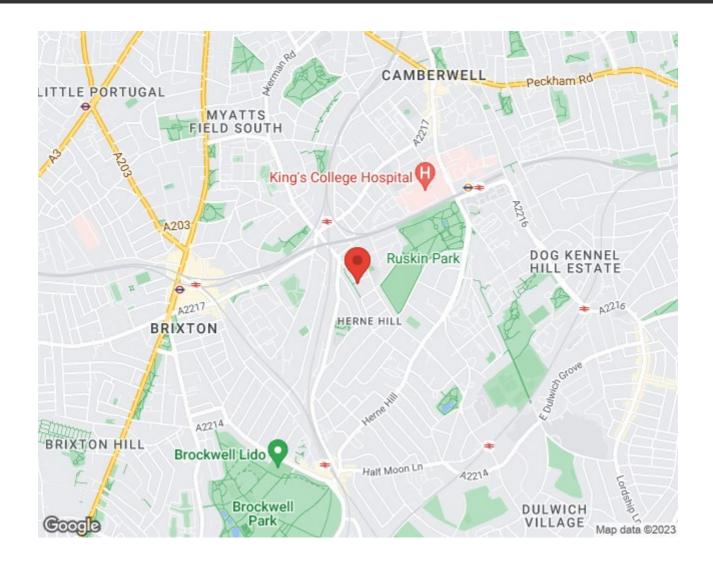

#### **Features**

- Five double bedrooms
- Three bathrooms plus W.C.
- Victorian freehold house
- South-facing extensive garden with garden room
- Panoramic views of London landmarks from balconies
- Set within the village-esq Ruskin community
- Ruskin Park, Brockwell Park and Herne Hill within a short walk
- Multiple overground stations in walking distance
- Brixton and the Victoria line nearby