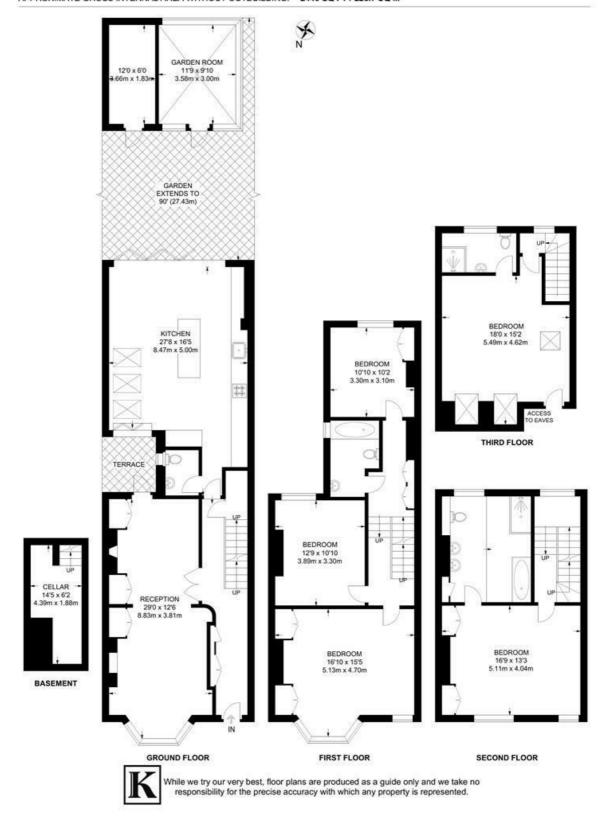

## Property Details

An impressive five double bedroom Victorian family home with over 2,500 square feet of internal space, plus a rare 90 foot garden, peacefully nestled within the Ruskin community, one of the area's most desirable village-esq pockets. The ground floor comprises a dual-aspect reception, a convenient WC and a stunning rear open-plan dine-in kitchen. The double reception room displays charming Victorian character with a working log burner and French doors into a pretty terrace. The dine-in kitchen large and airy, designed with immaculate attention to detail, providing the ideal family hub. The garden is vast, a heavenly South-facing suntrap with storage and garden room To the first floor are three double bedrooms and a family-sized bathroom. The second floor comprises a grand suite with a luxurious bathroom and views of the city. Set to the third floor is a further suite with shower room and two Velux balconies with panoramic views. This stunning property has been tastefully finished top-to-toe in calming neutral tones with high quality fixtures and plenty of storage in the eaves and the cellar, plus excellent transport links within walking distance. Early registration of interest is advised.

#### Hinton Road, SE24 5 Bedroom House

APPROXIMATE GROSS INTERNAL AREA WITH OUTBUILDING: APPROXIMATE GROSS INTERNAL AREA WITHOUT OUTBUILDING:

2635 SQ FT / 244.8 SQ M 2440 SQ FT / 226.7 SQ M