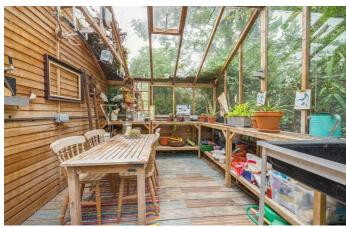

## Property Details

An impressive five double bedroom Victorian family home with over 2,500 square feet of internal space, plus a rare 90 foot garden, peacefully nestled within the Ruskin community, one of the area's most desirable village-esq pockets. The ground floor comprises a dual-aspect reception, a convenient WC and a stunning rear open-plan dine-in kitchen. The double reception room displays charming Victorian character with a working log burner and French doors into a pretty terrace. The dine-in kitchen large and airy, designed with immaculate attention to detail, providing the ideal family hub. The garden is vast, a heavenly South-facing suntrap with storage and garden room To the first floor are three double bedrooms and a family-sized bathroom. The second floor comprises a grand suite with a luxurious bathroom and views of the city. Set to the third floor is a further suite with shower room and two Velux balconies with panoramic views. This stunning property has been tastefully finished top-to-toe in calming neutral tones with high quality fixtures and plenty of storage in the eaves and the cellar, plus excellent transport links within walking distance. Early registration of interest is advised.

#### **Features**

- Five double bedrooms
- Three bathrooms plus W.C.
- Victorian freehold house
- South-facing extensive garden with garden room
- Panoramic views of London landmarks from balconies
- Set within the village-esq Ruskin community
- Ruskin Park, Brockwell Park and Herne Hill within a short walk
- Multiple overground stations in walking distance
- Brixton and the Victoria line nearby