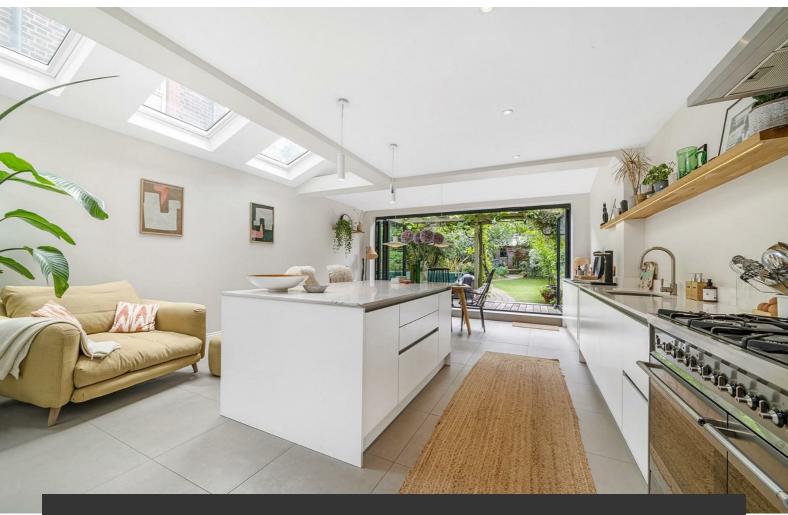

## Property Details

An impressive five double bedroom Victorian family home with over 2,500 square feet of internal space, plus a rare 90 foot garden, peacefully nestled within the Ruskin community, one of the area's most desirable village-esq pockets. The ground floor comprises a dual-aspect reception, a convenient WC and a stunning rear open-plan dine-in kitchen. The double reception room displays charming Victorian character with a working log burner and French doors into a pretty terrace. The dine-in kitchen large and airy, designed with immaculate attention to detail, providing the ideal family hub. The garden is vast, a heavenly South-facing suntrap with storage and garden room To the first floor are three double bedrooms and a family-sized bathroom. The second floor comprises a grand suite with a luxurious bathroom and views of the city. Set to the third floor is a further suite with shower room and two Velux balconies with panoramic views. This stunning property has been tastefully finished top-to-toe in calming neutral tones with high quality fixtures and plenty of storage in the eaves and the cellar, plus excellent transport links within walking distance. Early registration of interest is advised.