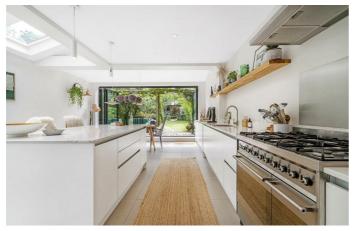

## Property Details

An impressive five double bedroom Victorian family home with over 2,500 square feet of internal space, plus a rare 90 foot garden, peacefully nestled within the Ruskin community, one of the area's most desirable village-esq pockets. The ground floor comprises a dual-aspect reception, a convenient WC and a stunning rear open-plan dine-in kitchen. The double reception room displays charming Victorian character with a working log burner and French doors into a pretty terrace. The dine-in kitchen large and airy, designed with immaculate attention to detail, providing the ideal family hub. The garden is vast, a heavenly South-facing suntrap with storage and garden room To the first floor are three double bedrooms and a family-sized bathroom. The second floor comprises a grand suite with a luxurious bathroom and views of the city. Set to the third floor is a further suite with shower room and two Velux balconies with panoramic views. This stunning property has been tastefully finished top-to-toe in calming neutral tones with high quality fixtures and plenty of storage in the eaves and the cellar, plus excellent transport links within walking distance. Early registration of interest is advised.