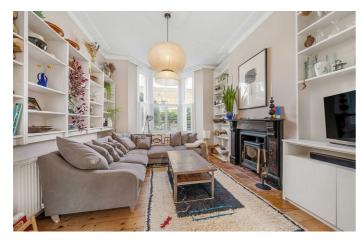

## Property Details

An impressive five double bedroom Victorian family home with over 2,500 square feet of internal space, plus a rare 90 foot garden, peacefully nestled within the Ruskin community, one of the area's most desirable village-esq pockets. The ground floor comprises a dual-aspect reception, a convenient WC and a stunning rear open-plan dine-in kitchen. The double reception room displays charming Victorian character with a working log burner and French doors into a pretty terrace. The dine-in kitchen large and airy, designed with immaculate attention to detail, providing the ideal family hub. The garden is vast, a heavenly South-facing suntrap with storage and garden room To the first floor are three double bedrooms and a family-sized bathroom. The second floor comprises a grand suite with a luxurious bathroom and views of the city. Set to the third floor is a further suite with shower room and two Velux balconies with panoramic views. This stunning property has been tastefully finished top-to-toe in calming neutral tones with high quality fixtures and plenty of storage in the eaves and the cellar, plus excellent transport links within walking distance. Early registration of interest is advised.