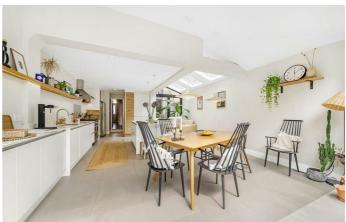

## Property Details

An impressive five double bedroom Victorian family home with over 2,500 square feet of internal space, plus a rare 90 foot garden, peacefully nestled within the Ruskin community, one of the area's most desirable village-esq pockets. The ground floor comprises a dual-aspect reception, a convenient WC and a stunning rear open-plan dine-in kitchen. The double reception room displays charming Victorian character with a working log burner and French doors into a pretty terrace. The dine-in kitchen large and airy, designed with immaculate attention to detail, providing the ideal family hub. The garden is vast, a heavenly South-facing suntrap with storage and garden room To the first floor are three double bedrooms and a family-sized bathroom. The second floor comprises a grand suite with a luxurious bathroom and views of the city. Set to the third floor is a further suite with shower room and two Velux balconies with panoramic views. This stunning property has been tastefully finished top-to-toe in calming neutral tones with high quality fixtures and plenty of storage in the eaves and the cellar, plus excellent transport links within walking distance. Early registration of interest is advised.