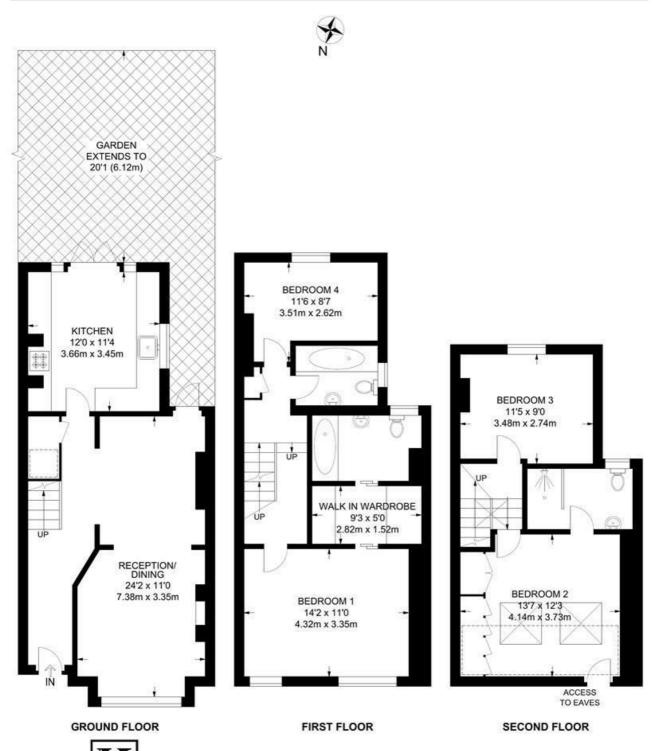

#### Margate Road, SW2 4 Bedroom House

APPROXIMATE GROSS INTERNAL AREA: 1365 SQ FT / 126.8 SQ M

While we try our very best, floor plans are produced as a guide only and we take no responsibility for the precise accuracy with which any property is represented.