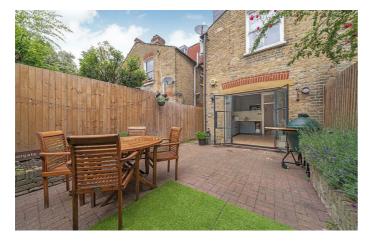

## **Property Details**

4 bedroom house for sale

A remarkable four double bedroom, three bathroom period house, located on a quiet and sleepy street between the amenities of Clapham and Brixton. This property has been lovingly modernised whilst maintaining period charm, including tiled entrance hall. The reception and dining room strikes the balance of original character and contemporary design from fireplace and corniced ceilings to modern light features and crittall patio door to the garden. The contemporary kitchen is newly fitted with sleek cabinetry complimented with white worktops, inclusive of a breakfast bar for a more casual dining option. Double crittall doors provide an impressive flow to outdoors. South –facing, the garden is a wonderful sun trap, edged with planted borders. To first floor is the principal suite, a luxurious bedroom with a walk-through wardrobe and en-suite. Currently utilised as a delightful nursery, a double bedroom peacefully overlooks the gardens to the rear, with a family bathroom adjacent. A loft extension has created a second suite, a double bedroom with en-suite. Plus the fourth double bedroom, currently utilised as a generous home office and completing this impeccable home.