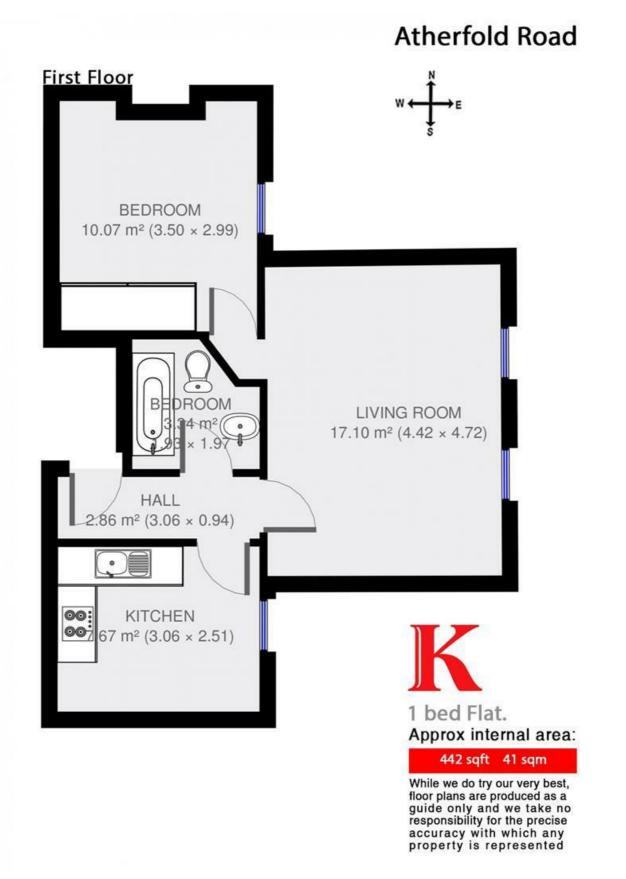

## **Property Details**

A well presented one bedroom flat set within a Victorian conversion located on the highly sought after street Atherfold Road. The property comprises one double bedroom, a modern bathroom, a separate kitchen and a bright and spacious reception to the front. This flat is only a short walk from Clapham North getting you to London Bridge in no time at all. This property is also located close to Clapham Common, the bars and restaurants on Clapham High Street as well as supermarkets and the local shops.

### Features

- One double bedroom
- Modern bathroom
- Reception and a separate kitchen
- Bright and airy
- Easy accesss to transport links
- Close to Clapham
  Common