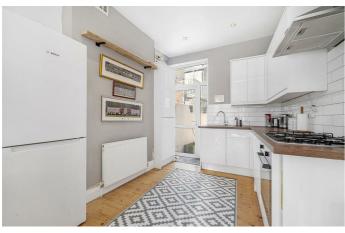

# **Property Details**

A delightfully arranged, split level, two double bedroom garden flat, set within a handsome Victorian end-of-terrace on the popular Corrance Road, close to both Brixton and Clapham. Recently renovated throughout with a tasteful balance of contemporary design and period features. Set to the front the charming open-plan reception has stripped wooden flooring, a feature fireplace, high ceilings and a large bay window. With proportions to relax, dine and cook this room is a true hub of the home. The contemporary kitchen boasts sleek cabinets, topped with wooden surfaces. A double glazed French door provides access to the sunny South-Westerly facing private garden. With garden views, both bedrooms are quietly nestled to the rear, on differing levels to provide a desirable level of separation. Both neutrally decorated the bedrooms are sizeable doubles with ample space for wardrobes. Completing this lovely home is the family-sized bathroom, equipped with both bath, shower and built-in storage. Of further benefit to the refurbishment there is the potential to open up access to the cellar, subject to necessary permissions. Early registration of interest advised.