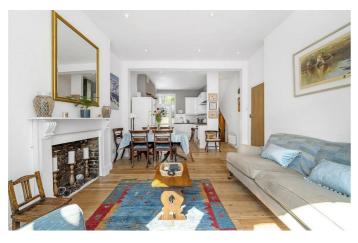

# **Property Details**

A delightfully arranged, split level, two double bedroom garden flat, set within a handsome Victorian end-of-terrace on the popular Corrance Road, close to both Brixton and Clapham. Recently renovated throughout with a tasteful balance of contemporary design and period features. Set to the front the charming open-plan reception has stripped wooden flooring, a feature fireplace, high ceilings and a large bay window. With proportions to relax, dine and cook this room is a true hub of the home. The contemporary kitchen boasts sleek cabinets, topped with wooden surfaces. A double glazed French door provides access to the sunny South-Westerly facing private garden. With garden views, both bedrooms are quietly nestled to the rear, on differing levels to provide a desirable level of separation. Both neutrally decorated the bedrooms are sizeable doubles with ample space for wardrobes. Completing this lovely home is the family-sized bathroom, equipped with both bath, shower and built-in storage. Of further benefit to the refurbishment there is the potential to open up access to the cellar, subject to necessary permissions. Early registration of interest advised.