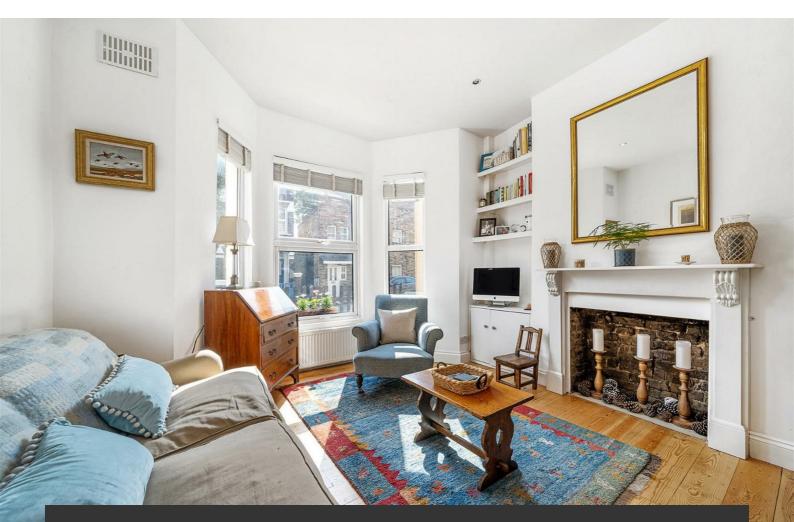

# **Property Details**

A delightfully arranged, split level, two double bedroom garden flat, set within a handsome Victorian end-of-terrace on the popular Corrance Road, close to both Brixton and Clapham. Recently renovated throughout with a tasteful balance of contemporary design and period features. Set to the front the charming open-plan reception has stripped wooden flooring, a feature fireplace, high ceilings and a large bay window. With proportions to relax, dine and cook this room is a true hub of the home. The contemporary kitchen boasts sleek cabinets, topped with wooden surfaces. A double glazed French door provides access to the sunny South-Westerly facing private garden. With garden views, both bedrooms are quietly nestled to the rear, on differing levels to provide a desirable level of separation. Both neutrally decorated the bedrooms are sizeable doubles with ample space for wardrobes. Completing this lovely home is the family-sized bathroom, equipped with both bath, shower and built-in storage. Of further benefit to the refurbishment there is the potential to open up access to the cellar, subject to necessary permissions. Early registration of interest advised.