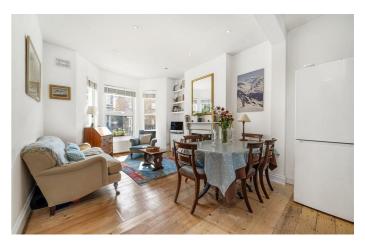

# **Property Details**

A delightfully arranged, split level, two double bedroom garden flat, set within a handsome Victorian end-of-terrace on the popular Corrance Road, close to both Brixton and Clapham. Recently renovated throughout with a tasteful balance of contemporary design and period features. Set to the front the charming open-plan reception has stripped wooden flooring, a feature fireplace, high ceilings and a large bay window. With proportions to relax, dine and cook this room is a true hub of the home. The contemporary kitchen boasts sleek cabinets, topped with wooden surfaces. A double glazed French door provides access to the sunny South-Westerly facing private garden. With garden views, both bedrooms are quietly nestled to the rear, on differing levels to provide a desirable level of separation. Both neutrally decorated the bedrooms are sizeable doubles with ample space for wardrobes. Completing this lovely home is the family-sized bathroom, equipped with both bath, shower and built-in storage. Of further benefit to the refurbishment there is the potential to open up access to the cellar, subject to necessary permissions. Early registration of interest advised.