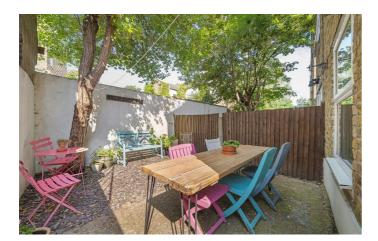

# **Property Details**

A delightfully arranged, split level, two double bedroom garden flat, set within a handsome Victorian end-of-terrace on the popular Corrance Road, close to both Brixton and Clapham. Recently renovated throughout with a tasteful balance of contemporary design and period features. Set to the front the charming open-plan reception has stripped wooden flooring, a feature fireplace, high ceilings and a large bay window. With proportions to relax, dine and cook this room is a true hub of the home. The contemporary kitchen boasts sleek cabinets, topped with wooden surfaces. A double glazed French door provides access to the sunny South-Westerly facing private garden. With garden views, both bedrooms are quietly nestled to the rear, on differing levels to provide a desirable level of separation. Both neutrally decorated the bedrooms are sizeable doubles with ample space for wardrobes. Completing this lovely home is the family-sized bathroom, equipped with both bath, shower and built-in storage. Of further benefit to the refurbishment there is the potential to open up access to the cellar, subject to necessary permissions. Early registration of interest advised.

# Features

- Two double bedrooms
- Private South-West facing garden
- Victorian end-of-terrace conversion
- Split over two floors
- Recently renovated throughout
- Sought-after residential road
- Local cafes, pubs and restaurants of Acre Lane
- Equidistant to Brixton and Clapham
- Victoria and Northern Lines both a ten-minute stroll
- Chain-free