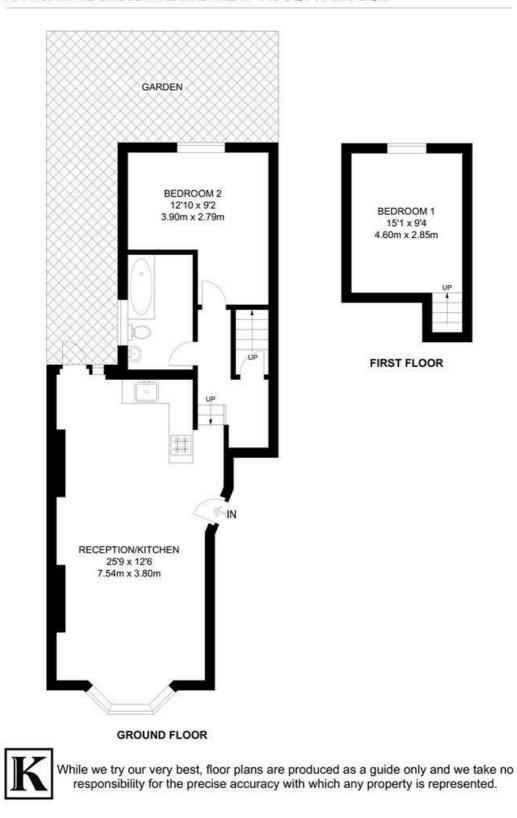

#### Corrance Road, SW2 2 Bedroom Flat

APPROXIMATE GROSS INTERNAL AREA: 719 SQ FT / 66.8 SQ M