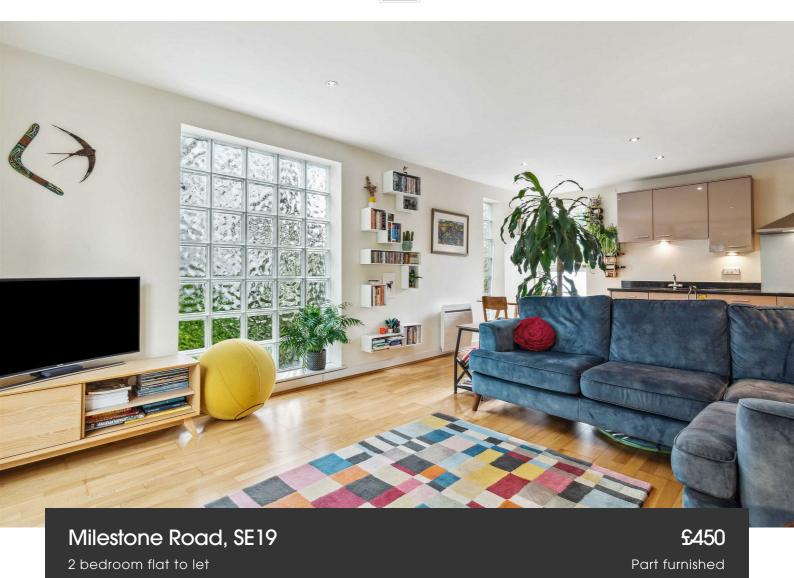

## **Property Details**

A modern bright and airy two double bedroom apartment, nestled next to Crystal Palace "Triangle". This gated development offers all the advantages of modern design and security, including secure off street parking, access to a communal garden and is ideally located a stone's throw from Crystal Palace Overground Station. A smart open-plan reception is the heart of the home, comfortable dimensions to relax and unwind, dine and entertain, with a fully equipped, integrated kitchen opening out onto the space, offering an abundance of storage options and surface space. Both bedrooms are spacious and well-proportioned and are large enough to double up as home office whilst still maintaining comfortable sleeping arrangement the property, the master room benefits from a en-suite and the property is completed by a further family-sized modern bathroom.

#### **Features**

- Two bedrooms
- Two bathrooms
- Open Plan
- Secure gated development
- Off street secure parking
- Communal gardens
- Close to Crystal Palace overground Station
- Close to Crystal Palace
  Park