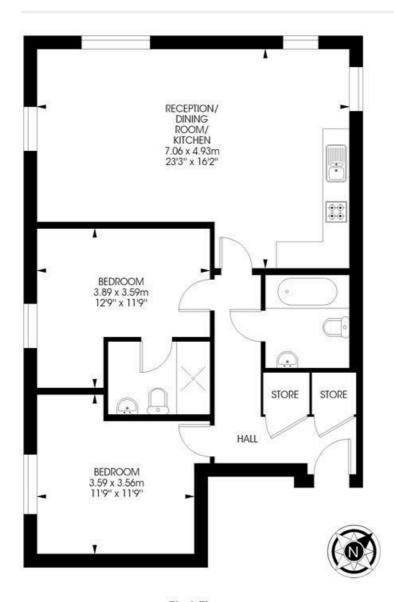

### Milestone Road, SE19

Stratos Heights, Milestone Road, SE19 2 bedroom flat

Approximate internal area:

797 sqft / 74 sqm

**First Floor** 

While we try our very best, floor plans are produced as a guide only and we take no responsibility for the precise accuracy with which any property is represented.