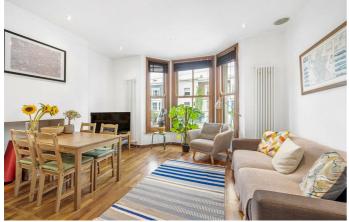

# **Property Details**

A lovely two double bedroom apartment with a private terrace in an attractive Victorian terraced house in Poets' Corner with annual street parties. Shakespeare Road is a sought-after, tree-lined street adjacent to Brockwell Park, and equidistant to leafy Herne Hill and vibrant Brixton. A wonderfully bright, open-plan reception room at the front of the house has space to relax, unwind and dine. The sleek kitchen provides all you might need in terms of storage and worktop space, including a sociable wrap around island. Both double bedrooms are tucked away quietly at the rear of the property. The first bedroom boasts doors out to the terrace creating a dreamy setting for lazy mornings. The second bedroom provides a space that can be repurposed to suit the needs of the purchaser, including as a rentable double. The bathroom is neutral and elegant with a corner bath plus rain shower overhead. Accessed from both bedroom and hallway, the private terrace is the perfect low-maintenance outside space, with frosted glass providing shelter and privacy. Early registration of interest is advised. Chain-free.