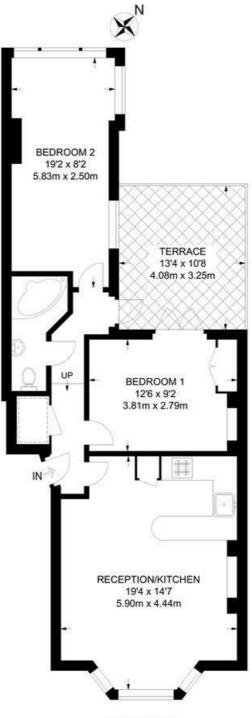

#### Shakespeare Road, SE24

2 Bedroom Flat

APPROXIMATE GROSS INTERNAL AREA: 645 SQ FT / 59.9 SQ M

FIRST FLOOR

While we try our very best, floor plans are produced as a guide only and we take no responsibility for the precise accuracy with which any property is represented.