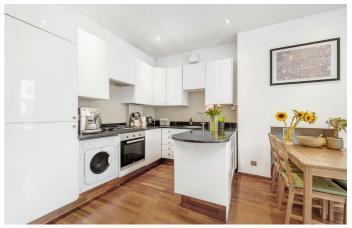

# **Property Details**

A lovely two double bedroom apartment with a private terrace in an attractive Victorian terraced house in Poets' Corner with annual street parties. Shakespeare Road is a sought-after, tree-lined street adjacent to Brockwell Park, and equidistant to leafy Herne Hill and vibrant Brixton. A wonderfully bright, open-plan reception room at the front of the house has space to relax, unwind and dine. The sleek kitchen provides all you might need in terms of storage and worktop space, including a sociable wrap around island. Both double bedrooms are tucked away quietly at the rear of the property. The first bedroom boasts doors out to the terrace creating a dreamy setting for lazy mornings. The second bedroom provides a space that can be repurposed to suit the needs of the purchaser, including as a rentable double. The bathroom is neutral and elegant with a corner bath plus rain shower overhead. Accessed from both bedroom and hallway, the private terrace is the perfect low-maintenance outside space, with frosted glass providing shelter and privacy. Early registration of interest is advised. Chain-free.