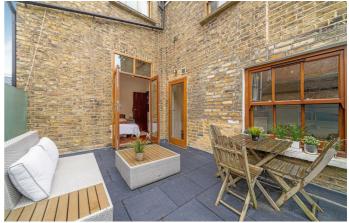

# **Property Details**

A lovely two double bedroom apartment with a private terrace in an attractive Victorian terraced house in Poets' Corner with annual street parties. Shakespeare Road is a sought-after, tree-lined street adjacent to Brockwell Park, and equidistant to leafy Herne Hill and vibrant Brixton. A wonderfully bright, open-plan reception room at the front of the house has space to relax, unwind and dine. The sleek kitchen provides all you might need in terms of storage and worktop space, including a sociable wrap around island. Both double bedrooms are tucked away quietly at the rear of the property. The first bedroom boasts doors out to the terrace creating a dreamy setting for lazy mornings. The second bedroom provides a space that can be repurposed to suit the needs of the purchaser, including as a rentable double. The bathroom is neutral and elegant with a corner bath plus rain shower overhead. Accessed from both bedroom and hallway, the private terrace is the perfect low-maintenance outside space, with frosted glass providing shelter and privacy. Early registration of interest is advised. Chain-free.

### Features

- Two double bedrooms
- Private roof terrace
- Victorian conversion
- Bright and airy
- Highly sought after road in Poet's Corner
- Brockwell Park at the end of the road
- Short walk to Herne Hill and Brixton town centres
- Share of freehold
- Chain-free