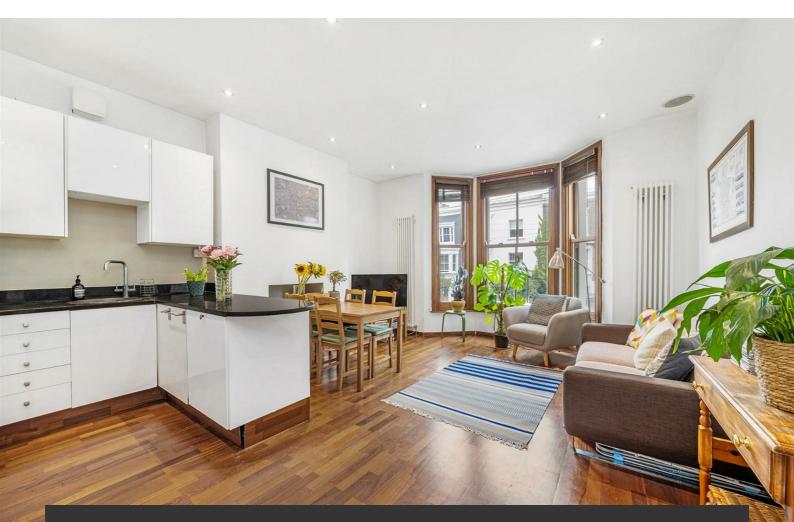

# **Property Details**

A lovely two double bedroom apartment with a private terrace in an attractive Victorian terraced house in Poets' Corner with annual street parties. Shakespeare Road is a sought-after, tree-lined street adjacent to Brockwell Park, and equidistant to leafy Herne Hill and vibrant Brixton. A wonderfully bright, open-plan reception room at the front of the house has space to relax, unwind and dine. The sleek kitchen provides all you might need in terms of storage and worktop space, including a sociable wrap around island. Both double bedrooms are tucked away quietly at the rear of the property. The first bedroom boasts doors out to the terrace creating a dreamy setting for lazy mornings. The second bedroom provides a space that can be repurposed to suit the needs of the purchaser, including as a rentable double. The bathroom is neutral and elegant with a corner bath plus rain shower overhead. Accessed from both bedroom and hallway, the private terrace is the perfect low-maintenance outside space, with frosted glass providing shelter and privacy. Early registration of interest is advised. Chain-free.