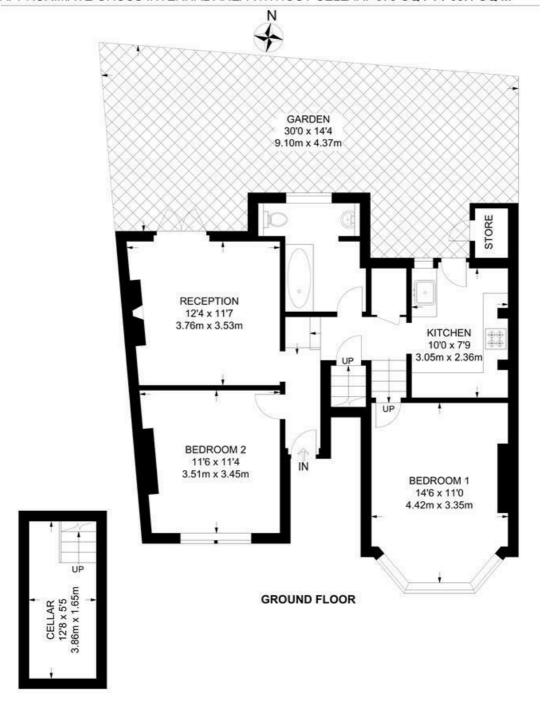

#### Tremadoc Road, SW4 2 Bedroom Flat

APPROXIMATE GROSS INTERNAL AREA WITH CELLAR: 748 SQ FT / 69.5 SQ M APPROXIMATE GROSS INTERNAL AREA WITHOUT CELLAR: 679 SQ FT / 63.1 SQ M

While we try our very best, floor plans are produced as a guide only and we take no responsibility for the precise accuracy with which any property is represented.