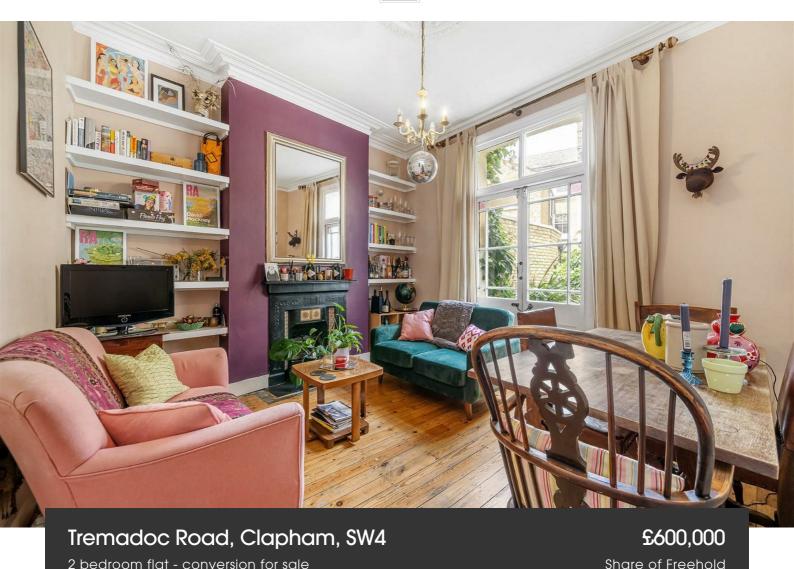

### **Property Details**

2 bedroom flat - conversion for sale

A charmingly characterful, two double bedroom flat with a private garden, set within a grand double fronted Victorian property, perfectly positioned off Clapham High Street. A homely feel, ready to move into but with the potential to add your own mark over time. The reception is packed full of character with French doors leading to the garden, with ample space in which to relax and dine. Also enjoying access to the garden, the separate kitchen is spacious with an abundance of storage and worktop space. The private garden is a lovely spot, currently laid to patio for a lowmaintenance finish, with the potential to landscape. The two bedrooms are located at opposing sides of the property, perfect for anyone looking to rent out a room. The bedrooms are well-proportioned doubles with high ceilings and wooden floor boards, the larger of the two boasting a pretty bay window. Neutrally presented, the bathroom is equipped with a bath and shower and benefits from a large window, finished with metro tiles and a heated towel rail. Of further benefit and not to be underestimated, there is plenty of storage on offer from the large cellar to the hallway cupboard and garden store. Early registration of interest is strongly advised.

#### Tremadoc Road, Clapham, SW4

## Tremadoc Road, Clapham, SW4