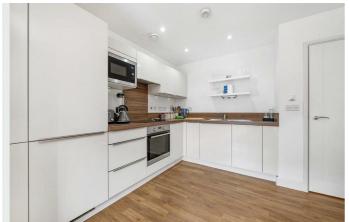

# **Property Details**

2 bedroom flat - purpose built for sale

A well-maintained two double bedroom, two bathroom apartment within a luxury modern development in the heart of Brixton. Well positioned within the building, this flat is set back from the bustle of Coldharbour Lane. The open plan reception is bathed in light from large-pane triple-glazed windows, with room to lounge, dine and cook. The sleek, contemporary kitchen is fully integrated with mod cons. The private terrace benefits from a sunny aspect with views over the courtyard below. The principal bedroom is a generous double, complete with fitted wardrobes and an ensuite shower room. The second double bedroom is also comfortable with built-in wardrobes, making the flat perfect for those looking to rent out a room. Next to the second bedroom is the main bathroom, with both bath and shower. There is added storage in a large utility cupboard in the hall, keeping the laundry quietly separated from the social spaces. The development has well-maintained communal areas, a neighbourly vibe, friendly concierge service, bike storage and lift access, plus energy efficiency and underfloor heating in the flat. Chain-free.