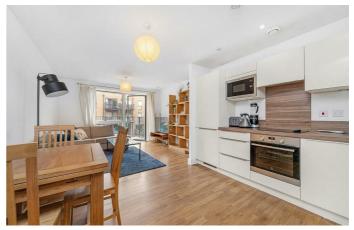

# **Property Details**

2 bedroom flat - purpose built for sale

A well-maintained two double bedroom, two bathroom apartment within a luxury modern development in the heart of Brixton. Well positioned within the building, this flat is set back from the bustle of Coldharbour Lane. The open plan reception is bathed in light from large-pane triple-glazed windows, with room to lounge, dine and cook. The sleek, contemporary kitchen is fully integrated with mod cons. The private terrace benefits from a sunny aspect with views over the courtyard below. The principal bedroom is a generous double, complete with fitted wardrobes and an ensuite shower room. The second double bedroom is also comfortable with built-in wardrobes, making the flat perfect for those looking to rent out a room. Next to the second bedroom is the main bathroom, with both bath and shower. There is added storage in a large utility cupboard in the hall, keeping the laundry quietly separated from the social spaces. The development has well-maintained communal areas, a neighbourly vibe, friendly concierge service, bike storage and lift access, plus energy efficiency and underfloor heating in the flat. Chain-free.