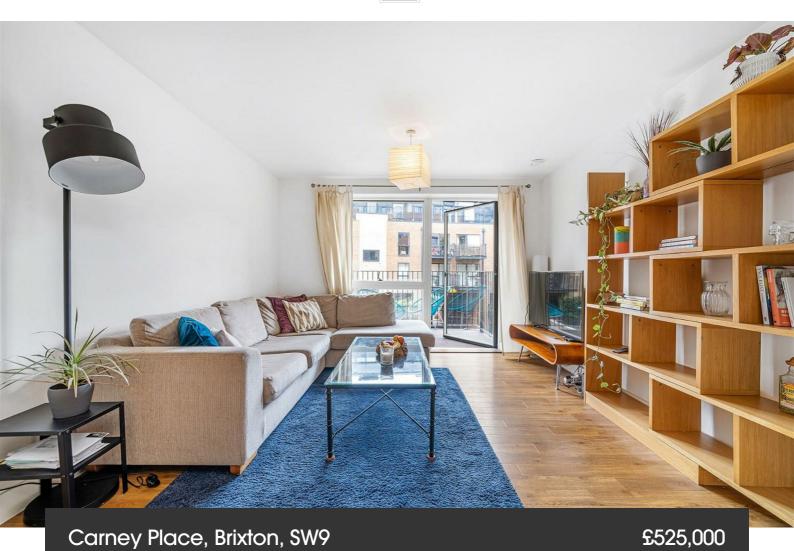

# **Property Details**

2 bedroom flat - purpose built for sale

A well-maintained two double bedroom, two bathroom apartment within a luxury modern development in the heart of Brixton. Well positioned within the building, this flat is set back from the bustle of Coldharbour Lane. The open plan reception is bathed in light from large-pane triple-glazed windows, with room to lounge, dine and cook. The sleek, contemporary kitchen is fully integrated with mod cons. The private terrace benefits from a sunny aspect with views over the courtyard below. The principal bedroom is a generous double, complete with fitted wardrobes and an ensuite shower room. The second double bedroom is also comfortable with built-in wardrobes, making the flat perfect for those looking to rent out a room. Next to the second bedroom is the main bathroom, with both bath and shower. There is added storage in a large utility cupboard in the hall, keeping the laundry quietly separated from the social spaces. The development has well-maintained communal areas, a neighbourly vibe, friendly concierge service, bike storage and lift access, plus energy efficiency and underfloor heating in the flat. Chain-free.

#### **Features**

- Two double bedrooms
- Two bathrooms
- Private South-East facing terrace

Leasehold

- Secure modern building
- Over 700 square feet of internal living space
- Well-maintained communal grounds
- Concierge, lift and bike storage
- Central Brixton moments from Brixton Village
- Short walk to Brixton tube station
- Chain-free

#### Carney Place, Brixton, SW9