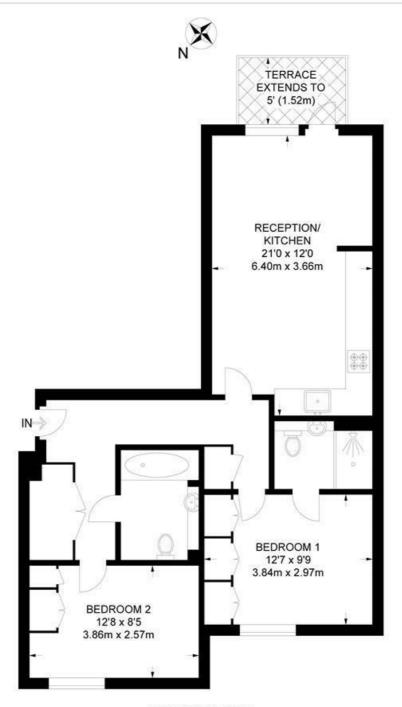

## Carney Place, SW9 2 Bedroom Flat

APPROXIMATE GROSS INTERNAL AREA: 715 SQ FT / 66.4 SQ M

SECOND FLOOR

While we try our very best, floor plans are produced as a guide only and we take no responsibility for the precise accuracy with which any property is represented.