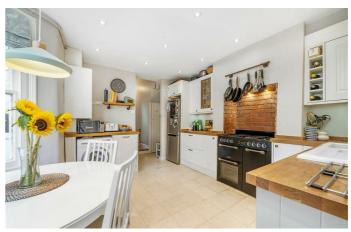

# **Property Details**

1 bedroom flat - conversion for sale

A handsome one bedroom garden flat located on a popular residential street, in the heart of the Josephine Avenue conservation area. This beautiful flat has countless selling points, including the spacious reception room at the front of the property featuring high ceilings, original flooring, a working fireplace, bay window plus a handy in-built desk. The generous double bedroom has fitted wardrobes and French doors to the garden. The beautiful kitchen has everything any keen cooks may require in terms of mod cons and storage with a homely feel. A pretty bay window provides the perfect space for a dining table. A contemporary bathroom with both bath and rain head shower concludes the rooms, whilst a handy cellar provides further storage. The secluded, low maintenance patio garden is accessed from both the kitchen and bedroom and has been recently landscaped. This wonderful garden feels incredibly peaceful: it is easy to forget you are indeed just a few minutes' stroll from vibrant and buzzing Brixton Hill. A leafy and sunny space, the perfect spot in which to host garden parties, or simply relax with a book, whenever the weather permits. Early registration of interest is advised.