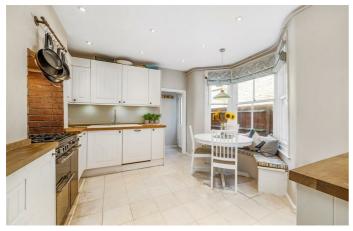

# **Property Details**

1 bedroom flat - conversion for sale

A handsome one bedroom garden flat located on a popular residential street, in the heart of the Josephine Avenue conservation area. This beautiful flat has countless selling points, including the spacious reception room at the front of the property featuring high ceilings, original flooring, a working fireplace, bay window plus a handy in-built desk. The generous double bedroom has fitted wardrobes and French doors to the garden. The beautiful kitchen has everything any keen cooks may require in terms of mod cons and storage with a homely feel. A pretty bay window provides the perfect space for a dining table. A contemporary bathroom with both bath and rain head shower concludes the rooms, whilst a handy cellar provides further storage. The secluded, low maintenance patio garden is accessed from both the kitchen and bedroom and has been recently landscaped. This wonderful garden feels incredibly peaceful: it is easy to forget you are indeed just a few minutes' stroll from vibrant and buzzing Brixton Hill. A leafy and sunny space, the perfect spot in which to host garden parties, or simply relax with a book, whenever the weather permits. Early registration of interest is advised.