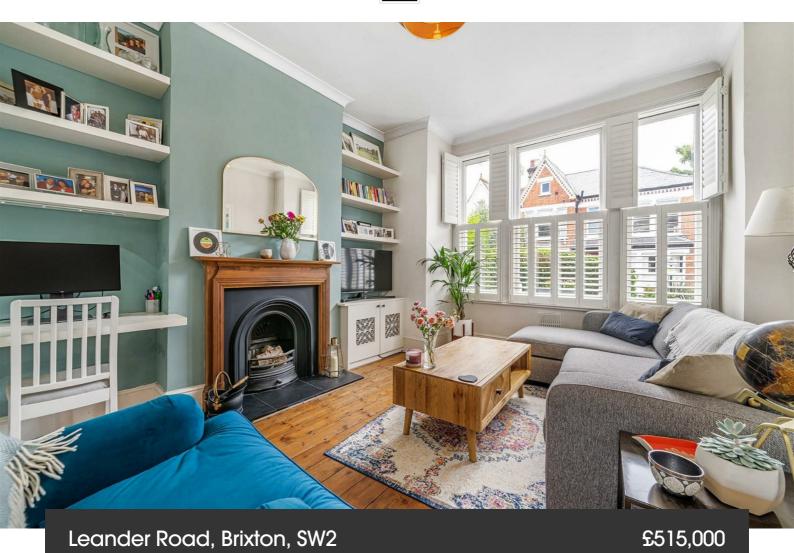

# **Property Details**

1 bedroom flat - conversion for sale

A handsome one bedroom garden flat located on a popular residential street, in the heart of the Josephine Avenue conservation area. This beautiful flat has countless selling points, including the spacious reception room at the front of the property featuring high ceilings, original flooring, a working fireplace, bay window plus a handy in-built desk. The generous double bedroom has fitted wardrobes and French doors to the garden. The beautiful kitchen has everything any keen cooks may require in terms of mod cons and storage with a homely feel. A pretty bay window provides the perfect space for a dining table. A contemporary bathroom with both bath and rain head shower concludes the rooms, whilst a handy cellar provides further storage. The secluded, low maintenance patio garden is accessed from both the kitchen and bedroom and has been recently landscaped. This wonderful garden feels incredibly peaceful: it is easy to forget you are indeed just a few minutes' stroll from vibrant and buzzing Brixton Hill. A leafy and sunny space, the perfect spot in which to host garden parties, or simply relax with a book, whenever the weather permits. Early registration of interest is advised.

### Leander Road, Brixton, SW2

## Leander Road, Brixton, SW2