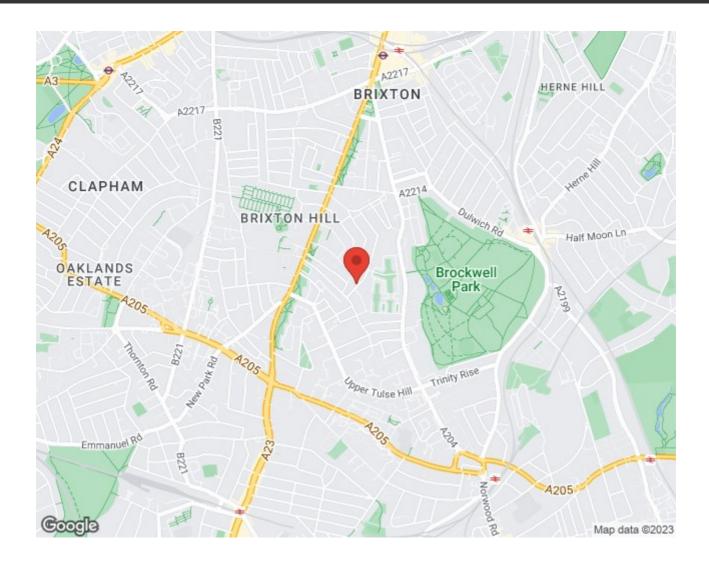

#### **Features**

- One double bedroom
- Landscaped private garden
- Victorian conversion
- Packed full of characterful features including working fire

Leasehold

- Over 700 square feet of internal space
- Development potential STPP
- Sought-after location
- A short stroll from Brockwell Park
- Amenities and transport links of Brixton
- Herne Hill a ten minute walk away