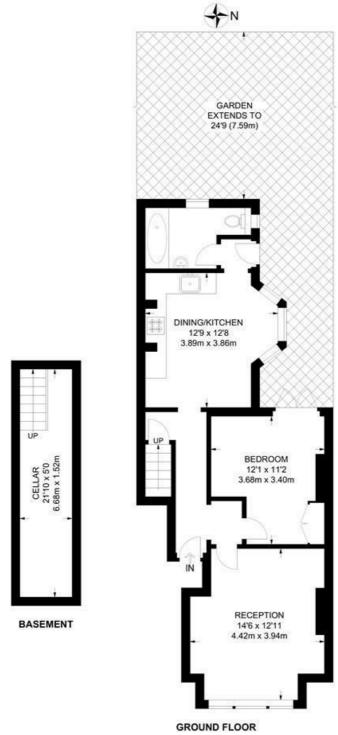

#### Leander Road, SW2 1 Bedroom Flat

APPROXIMATE GROSS INTERNAL AREA WITH CELLAR: 707 SQ FT / 65.7 SQ M
APPROXIMATE GROSS INTERNAL AREA WITHOUT CELLAR: 598 SQ FT / 55.6 SQ M

K

While we try our very best, floor plans are produced as a guide only and we take no responsibility for the precise accuracy with which any property is represented.