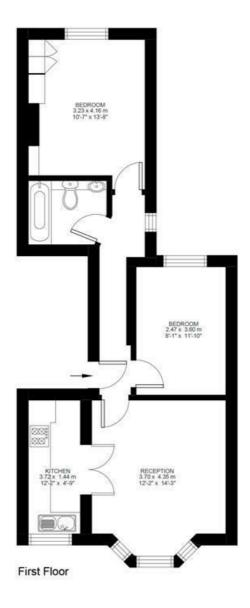

## **Property Details**

This two double bedroom flat has been beautifully presented. To the front of the property, you will find an inviting reception room with a large bay window, modern finishes and hardwood flooring which runs through to the semi-open plan, stylish kitchen. The bathroom is in pristine condition and both bedrooms are good sized doubles, with neutral decor which adds a cosy yet spacious feel. The location really makes this property the full package as you'll be around a four minute walk from Brixton underground and not to mention the variety of chained and local shops, restaurants and bars to enjoy.

#### **Features**

- Period conversion
- Bright and airy throughout
- Sought after location
- Around a 4 minute walk from Brixton underground
- Close to brockwell park
- 2 bedrooms
- Separate kitchen

Council tax band A EPC rating C (69)