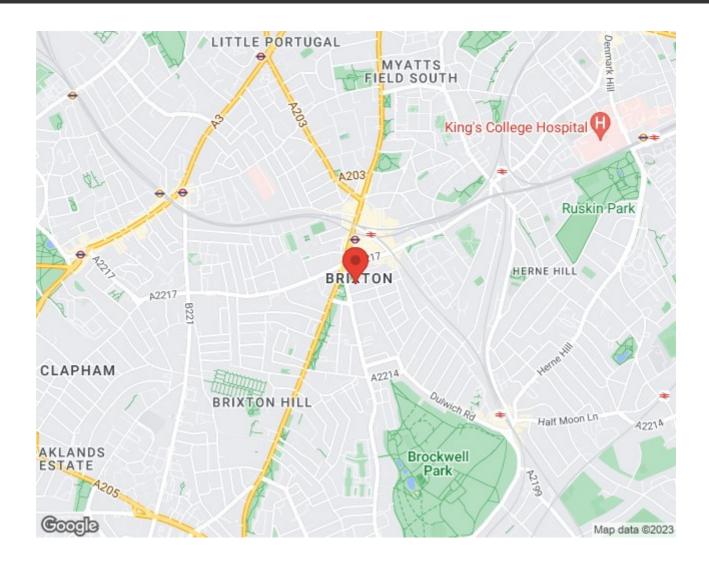

Saltoun Road, Brixton, SW2

2 bedroom flat to let

£470 Per Week

Part furnished

#### **Features**

- Period conversion
- Bright and airy throughout
- Sought after location
- Around a 4 minute walk from Brixton underground
- Close to brockwell park
- 2 bedrooms
- Separate kitchen

Council tax band A EPC rating C (69)