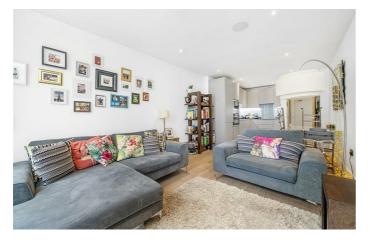

# **Property Details**

A stunning two bedroom, two bathroom flat with a private terrace, set within a luxury modern development, located in the coveted Brixton-Stockwell-Clapham Triangle. Set over the first floor of this sought-after development, the flat has incredible heat and noise insulation, perfect for anyone who wants to be close to the action yet still enjoy a quiet setting with lower cost energy bills. The open plan reception offers space to lounge, dine and cook, bathed in light from large windows glazed to modern energy standards. The integrated kitchen boasts gloss surfaces over sleek cabinets with plentiful storage. Over 8 meters in length there is space for a dining table and comfortable lounge area with access to a winter garden terrace which can be opened up in the summer to be used all year. The terrace is also accessed by the main bedroom which is spacious with built in wardrobes and an en-suite with shower. Still a genuine double, the second bedroom is set to the other side of the property. The main bathroom is neutral with shower and bath. A large storage cupboard in the hallway completes the interior. This secure development has a welcoming community, a video intercom system, bike storage and a lift.

### Features

- Two double bedrooms
- Two bathrooms
- Private terrace usable all year round
- Secure modern build
- Over 775 square feet
- Lift access
- Bike storage
- Sought-after location close to Brixton, Stockwell and Clapham
- Short walk to the Victoria and Northern Lines
- Chain-free