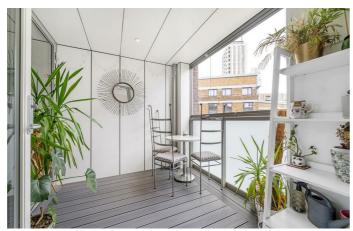

# **Property Details**

A stunning two bedroom, two bathroom flat with a private terrace, set within a luxury modern development, located in the coveted Brixton-Stockwell-Clapham Triangle. Set over the first floor of this sought-after development, the flat has incredible heat and noise insulation, perfect for anyone who wants to be close to the action yet still enjoy a quiet setting with lower cost energy bills. The open plan reception offers space to lounge, dine and cook, bathed in light from large windows glazed to modern energy standards. The integrated kitchen boasts gloss surfaces over sleek cabinets with plentiful storage. Over 8 meters in length there is space for a dining table and comfortable lounge area with access to a winter garden terrace which can be opened up in the summer to be used all year. The terrace is also accessed by the main bedroom which is spacious with built in wardrobes and an en-suite with shower. Still a genuine double, the second bedroom is set to the other side of the property. The main bathroom is neutral with shower and bath. A large storage cupboard in the hallway completes the interior. This secure development has a welcoming community, a video intercom system, bike storage and a lift.

### Features

- Two double bedrooms
- Two bathrooms
- Private terrace usable all year round
- Secure modern build
- Over 775 square feet
- Lift access
- Bike storage
- Sought-after location close to Brixton, Stockwell and Clapham
- Short walk to the Victoria and Northern Lines
- Chain-free