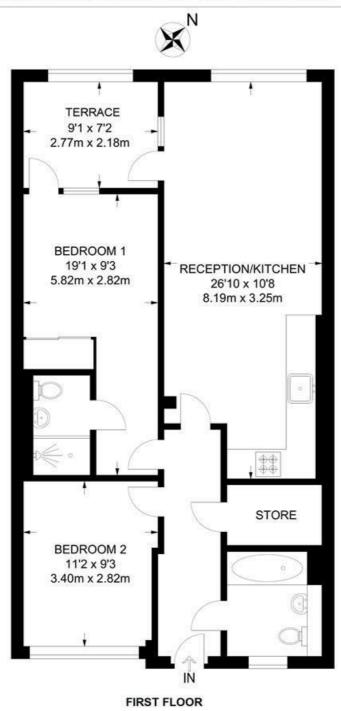

### 2 Bedroom Flat

APPROXIMATE GROSS INTERNAL AREA: 777 SQ FT / 72.2 SQ M

While we try our very best, floor plans are produced as a guide only and we take no responsibility for the precise accuracy with which any property is represented.