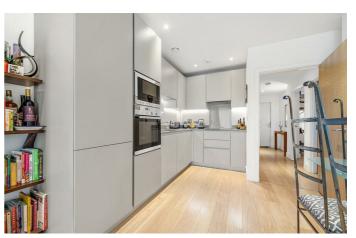

# **Property Details**

A stunning two bedroom, two bathroom flat with a private terrace, set within a luxury modern development, located in the coveted Brixton-Stockwell-Clapham Triangle. Set over the first floor of this sought-after development, the flat has incredible heat and noise insulation, perfect for anyone who wants to be close to the action yet still enjoy a quiet setting with lower cost energy bills. The open plan reception offers space to lounge, dine and cook, bathed in light from large windows glazed to modern energy standards. The integrated kitchen boasts gloss surfaces over sleek cabinets with plentiful storage. Over 8 meters in length there is space for a dining table and comfortable lounge area with access to a winter garden terrace which can be opened up in the summer to be used all year. The terrace is also accessed by the main bedroom which is spacious with built in wardrobes and an en-suite with shower. Still a genuine double, the second bedroom is set to the other side of the property. The main bathroom is neutral with shower and bath. A large storage cupboard in the hallway completes the interior. This secure development has a welcoming community, a video intercom system, bike storage and a lift.