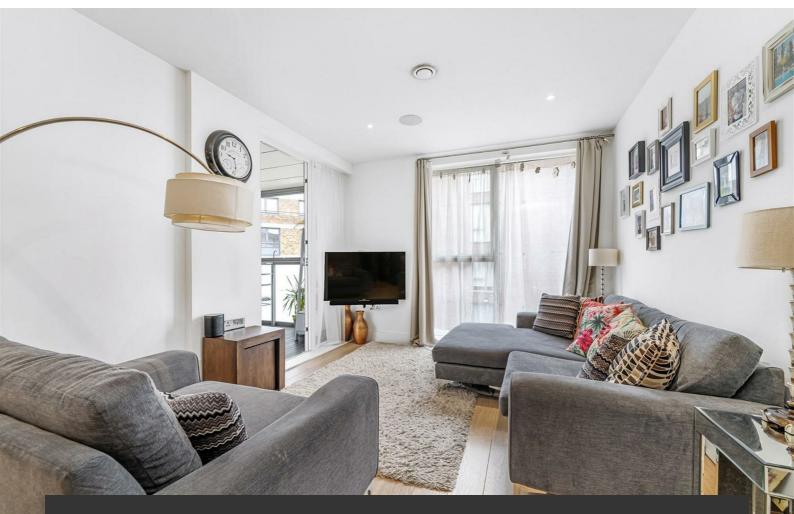

# **Property Details**

A stunning two bedroom, two bathroom flat with a private terrace, set within a luxury modern development, located in the coveted Brixton-Stockwell-Clapham Triangle. Set over the first floor of this sought-after development, the flat has incredible heat and noise insulation, perfect for anyone who wants to be close to the action yet still enjoy a quiet setting with lower cost energy bills. The open plan reception offers space to lounge, dine and cook, bathed in light from large windows glazed to modern energy standards. The integrated kitchen boasts gloss surfaces over sleek cabinets with plentiful storage. Over 8 meters in length there is space for a dining table and comfortable lounge area with access to a winter garden terrace which can be opened up in the summer to be used all year. The terrace is also accessed by the main bedroom which is spacious with built in wardrobes and an en-suite with shower. Still a genuine double, the second bedroom is set to the other side of the property. The main bathroom is neutral with shower and bath. A large storage cupboard in the hallway completes the interior. This secure development has a welcoming community, a video intercom system, bike storage and a lift.

### Features

- Two double bedrooms
- Two bathrooms
- Private terrace usable all year round
- Secure modern build
- Over 775 square feet
- Lift access
- Bike storage
- Sought-after location close to Brixton, Stockwell and Clapham
- Short walk to the Victoria and Northern Lines
- Chain-free