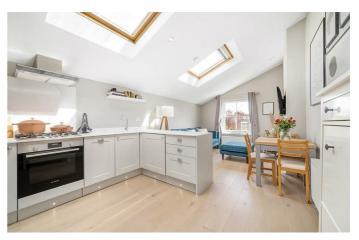

## **Property Details**

An immaculate two double bedroom flat residing on the top floor of a Victorian house on the desirable Beechdale Road, quietly located a short walk from Brixton, within a residential pocket close to Brockwell Park and the amenities of vibrant Brixton Hill. Cascading natural light is a reoccurring theme in this charming home. The open-plan reception is light and airy with dimensions to lounge, dine and cook, stylishly finished with large Velux windows and white-washed flooring. Thoughtfully designed to a high standard, the shaker style kitchen offers ample storage, topped with white marble work surfaces wrapping around into a sociable island, with mood lighting to the kickboards. Both bedrooms are comfortable doubles. One enjoys views of London, whilst the other is currently a generous home office and guest room, with fitted wardrobes already installed should a bedroom be preferable. Finished to a high standard, the bathroom has both a separate rain shower and bathtub with views of the skies above. With a versatile layout and fantastic location this property will appeal to a wide range of purchasers and early registration of interest is strongly advised.