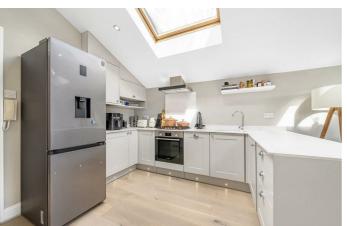

## **Property Details**

An immaculate two double bedroom flat residing on the top floor of a Victorian house on the desirable Beechdale Road, quietly located a short walk from Brixton, within a residential pocket close to Brockwell Park and the amenities of vibrant Brixton Hill. Cascading natural light is a reoccurring theme in this charming home. The open-plan reception is light and airy with dimensions to lounge, dine and cook, stylishly finished with large Velux windows and white-washed flooring. Thoughtfully designed to a high standard, the shaker style kitchen offers ample storage, topped with white marble work surfaces wrapping around into a sociable island, with mood lighting to the kickboards. Both bedrooms are comfortable doubles. One enjoys views of London, whilst the other is currently a generous home office and guest room, with fitted wardrobes already installed should a bedroom be preferable. Finished to a high standard, the bathroom has both a separate rain shower and bathtub with views of the skies above. With a versatile layout and fantastic location this property will appeal to a wide range of purchasers and early registration of interest is strongly advised.