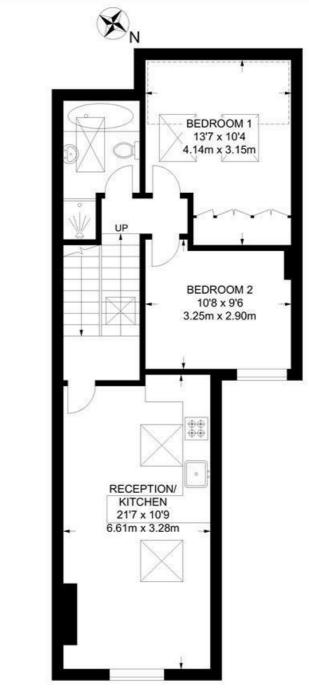

### Beechdale Road, SW2

FIRST FLOOR

### 2 Bedroom Flat

APPROXIMATE GROSS INTERNAL AREA: 607 SQ FT / 56.4 SQ M

SECOND FLOOR

While we try our very best, floor plans are produced as a guide only and we take no responsibility for the precise accuracy with which any property is represented.