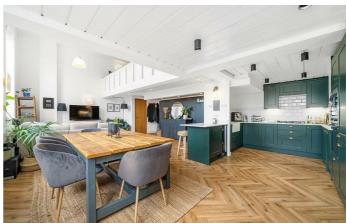

## **Property Details**

A phenomenal apartment in a gated Grade II-listed Victorian school with off-street parking, bike racks and an on-site gym and sauna. Beta Place is a sought-after community tucked away within extensive grounds, close to both Clapham and Brixton. The open-plan reception is grand with double height ceilings and a mezzanine above, parquet flooring and large windows. The kitchen's green units, white worktops and original brick create a rustic, modern feel, with plenty of storage, a breakfast bar plus room for a dining table. A WC and under-stair cupboard complete this floor. The mezzanine boasts lovely views and versatility - currently utilised as a home office there is the potential to repurpose into a second bedroom subject to permissions. The bedroom is spacious with fitted wardrobes, a bright room with an elevated position. The main bathroom has a bath and separate walk-in rain shower. Of further benefit is allocated off-street parking within the gates of this pet-friendly building, extensive communal gardens and a nighbourly feel. Impressive inside and out, in an enviable location with amenities to cater for all tastes, this property will appeal to a wide range of purchasers.