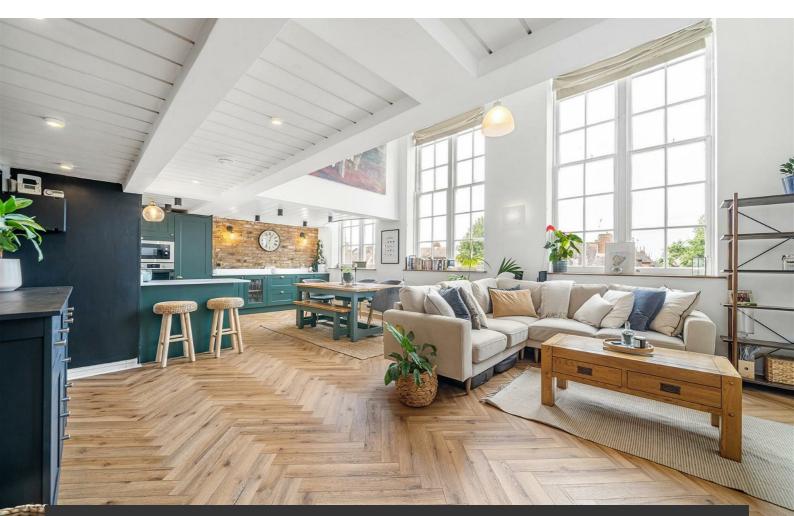

## **Property Details**

A phenomenal apartment in a gated Grade II-listed Victorian school with off-street parking, bike racks and an on-site gym and sauna. Beta Place is a sought-after community tucked away within extensive grounds, close to both Clapham and Brixton. The open-plan reception is grand with double height ceilings and a mezzanine above, parquet flooring and large windows. The kitchen's green units, white worktops and original brick create a rustic, modern feel, with plenty of storage, a breakfast bar plus room for a dining table. A WC and under-stair cupboard complete this floor. The mezzanine boasts lovely views and versatility - currently utilised as a home office there is the potential to repurpose into a second bedroom subject to permissions. The bedroom is spacious with fitted wardrobes, a bright room with an elevated position. The main bathroom has a bath and separate walk-in rain shower. Of further benefit is allocated off-street parking within the gates of this pet-friendly building, extensive communal gardens and a nighbourly feel. Impressive inside and out, in an enviable location with amenities to cater for all tastes, this property will appeal to a wide range of purchasers.

#### Beta Place, Clapham, SW4