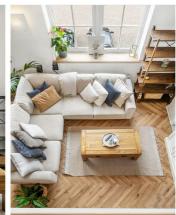

## **Property Details**

A phenomenal apartment in a gated Grade II-listed Victorian school with off-street parking, bike racks and an on-site gym and sauna. Beta Place is a sought-after community tucked away within extensive grounds, close to both Clapham and Brixton. The open-plan reception is grand with double height ceilings and a mezzanine above, parquet flooring and large windows. The kitchen's green units, white worktops and original brick create a rustic, modern feel, with plenty of storage, a breakfast bar plus room for a dining table. A WC and under-stair cupboard complete this floor. The mezzanine boasts lovely views and versatility - currently utilised as a home office there is the potential to repurpose into a second bedroom subject to permissions. The bedroom is spacious with fitted wardrobes, a bright room with an elevated position. The main bathroom has a bath and separate walk-in rain shower. Of further benefit is allocated off-street parking within the gates of this pet-friendly building, extensive communal gardens and a nighbourly feel. Impressive inside and out, in an enviable location with amenities to cater for all tastes, this property will appeal to a wide range of purchasers.