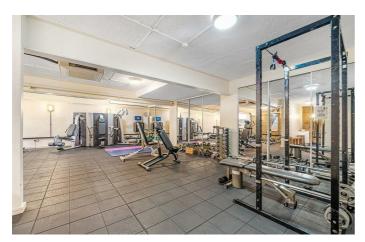

## **Property Details**

A phenomenal apartment in a gated Grade II-listed Victorian school with off-street parking, bike racks and an on-site gym and sauna. Beta Place is a sought-after community tucked away within extensive grounds, close to both Clapham and Brixton. The open-plan reception is grand with double height ceilings and a mezzanine above, parquet flooring and large windows. The kitchen's green units, white worktops and original brick create a rustic, modern feel, with plenty of storage, a breakfast bar plus room for a dining table. A WC and under-stair cupboard complete this floor. The mezzanine boasts lovely views and versatility - currently utilised as a home office there is the potential to repurpose into a second bedroom subject to permissions. The bedroom is spacious with fitted wardrobes, a bright room with an elevated position. The main bathroom has a bath and separate walk-in rain shower. Of further benefit is allocated off-street parking within the gates of this pet-friendly building, extensive communal gardens and a nighbourly feel. Impressive inside and out, in an enviable location with amenities to cater for all tastes, this property will appeal to a wide range of purchasers.

### Features

- Principal bedroom plus mezzanine bedroom/study
- Bathroom plus WC
- Grade II-listed Victorian school conversion
- Gym and sauna on-site
- Allocated off-street parking
- Expansive communal grounds
- A ten-minute stroll to both Clapham and Brixton centres
- Northern and Victoria Lines
- Share of freehold
- Chain-free