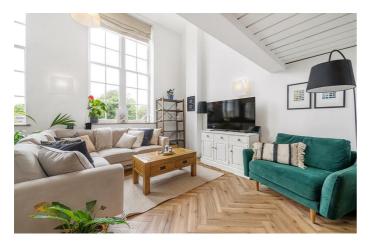

## **Property Details**

A phenomenal apartment in a gated Grade II-listed Victorian school with off-street parking, bike racks and an on-site gym and sauna. Beta Place is a sought-after community tucked away within extensive grounds, close to both Clapham and Brixton. The open-plan reception is grand with double height ceilings and a mezzanine above, parquet flooring and large windows. The kitchen's green units, white worktops and original brick create a rustic, modern feel, with plenty of storage, a breakfast bar plus room for a dining table. A WC and under-stair cupboard complete this floor. The mezzanine boasts lovely views and versatility - currently utilised as a home office there is the potential to repurpose into a second bedroom subject to permissions. The bedroom is spacious with fitted wardrobes, a bright room with an elevated position. The main bathroom has a bath and separate walk-in rain shower. Of further benefit is allocated off-street parking within the gates of this pet-friendly building, extensive communal gardens and a nighbourly feel. Impressive inside and out, in an enviable location with amenities to cater for all tastes, this property will appeal to a wide range of purchasers.