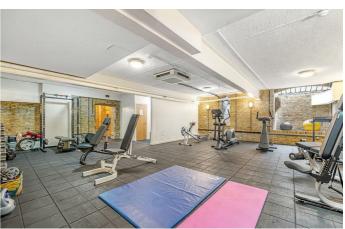

## **Property Details**

A phenomenal apartment in a gated Grade II-listed Victorian school with off-street parking, bike racks and an on-site gym and sauna. Beta Place is a sought-after community tucked away within extensive grounds, close to both Clapham and Brixton. The open-plan reception is grand with double height ceilings and a mezzanine above, parquet flooring and large windows. The kitchen's green units, white worktops and original brick create a rustic, modern feel, with plenty of storage, a breakfast bar plus room for a dining table. A WC and under-stair cupboard complete this floor. The mezzanine boasts lovely views and versatility - currently utilised as a home office there is the potential to repurpose into a second bedroom subject to permissions. The bedroom is spacious with fitted wardrobes, a bright room with an elevated position. The main bathroom has a bath and separate walk-in rain shower. Of further benefit is allocated off-street parking within the gates of this pet-friendly building, extensive communal gardens and a nighbourly feel. Impressive inside and out, in an enviable location with amenities to cater for all tastes, this property will appeal to a wide range of purchasers.

### Features

- Principal bedroom plus mezzanine bedroom/study
- Bathroom plus WC
- Grade II-listed Victorian school conversion
- Gym and sauna on-site
- Allocated off-street parking
- Expansive communal grounds
- A ten-minute stroll to both Clapham and Brixton centres
- Northern and Victoria Lines
- Share of freehold
- Chain-free