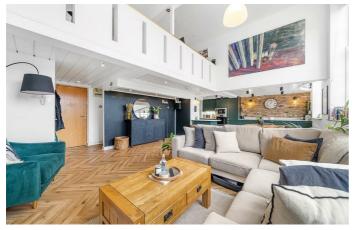

## **Property Details**

A phenomenal apartment in a gated Grade II-listed Victorian school with off-street parking, bike racks and an on-site gym and sauna. Beta Place is a sought-after community tucked away within extensive grounds, close to both Clapham and Brixton. The open-plan reception is grand with double height ceilings and a mezzanine above, parquet flooring and large windows. The kitchen's green units, white worktops and original brick create a rustic, modern feel, with plenty of storage, a breakfast bar plus room for a dining table. A WC and under-stair cupboard complete this floor. The mezzanine boasts lovely views and versatility - currently utilised as a home office there is the potential to repurpose into a second bedroom subject to permissions. The bedroom is spacious with fitted wardrobes, a bright room with an elevated position. The main bathroom has a bath and separate walk-in rain shower. Of further benefit is allocated off-street parking within the gates of this pet-friendly building, extensive communal gardens and a nighbourly feel. Impressive inside and out, in an enviable location with amenities to cater for all tastes, this property will appeal to a wide range of purchasers.

#### Beta Place, Clapham, SW4