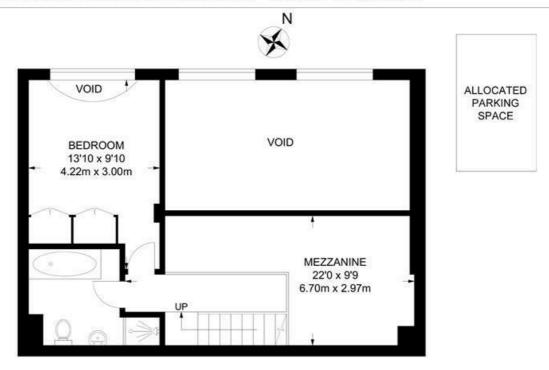

### Alpha House, SW4 1 Bedroom Flat

APPROXIMATE GROSS INTERNAL AREA: 952 SQ FT / 88.4 SQ M

SECOND FLOOR

While we try our very best, floor plans are produced as a guide only and we take no responsibility for the precise accuracy with which any property is represented.