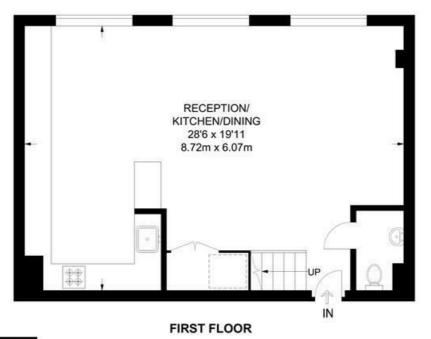

### Alpha House, SW4 1 Bedroom Flat

APPROXIMATE GROSS INTERNAL AREA: 952 SQ FT / 88.4 SQ M

SECOND FLOOR

While we try our very best, floor plans are produced as a guide only and we take no responsibility for the precise accuracy with which any property is represented.