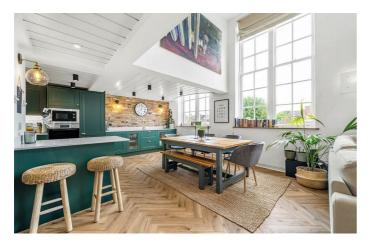

## **Property Details**

A phenomenal apartment in a gated Grade II-listed Victorian school with off-street parking, bike racks and an on-site gym and sauna. Beta Place is a sought-after community tucked away within extensive grounds, close to both Clapham and Brixton. The open-plan reception is grand with double height ceilings and a mezzanine above, parquet flooring and large windows. The kitchen's green units, white worktops and original brick create a rustic, modern feel, with plenty of storage, a breakfast bar plus room for a dining table. A WC and under-stair cupboard complete this floor. The mezzanine boasts lovely views and versatility - currently utilised as a home office there is the potential to repurpose into a second bedroom subject to permissions. The bedroom is spacious with fitted wardrobes, a bright room with an elevated position. The main bathroom has a bath and separate walk-in rain shower. Of further benefit is allocated off-street parking within the gates of this pet-friendly building, extensive communal gardens and a nighbourly feel. Impressive inside and out, in an enviable location with amenities to cater for all tastes, this property will appeal to a wide range of purchasers.

#### Beta Place, Clapham, SW4