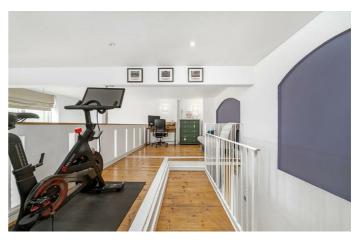

## **Property Details**

A phenomenal apartment in a gated Grade II-listed Victorian school with off-street parking, bike racks and an on-site gym and sauna. Beta Place is a sought-after community tucked away within extensive grounds, close to both Clapham and Brixton. The open-plan reception is grand with double height ceilings and a mezzanine above, parquet flooring and large windows. The kitchen's green units, white worktops and original brick create a rustic, modern feel, with plenty of storage, a breakfast bar plus room for a dining table. A WC and under-stair cupboard complete this floor. The mezzanine boasts lovely views and versatility - currently utilised as a home office there is the potential to repurpose into a second bedroom subject to permissions. The bedroom is spacious with fitted wardrobes, a bright room with an elevated position. The main bathroom has a bath and separate walk-in rain shower. Of further benefit is allocated off-street parking within the gates of this pet-friendly building, extensive communal gardens and a nighbourly feel. Impressive inside and out, in an enviable location with amenities to cater for all tastes, this property will appeal to a wide range of purchasers.