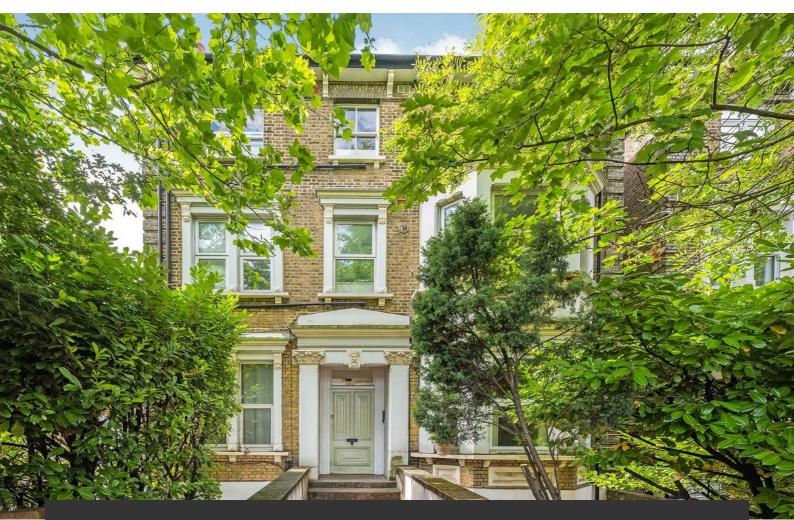

# **Property Details**

A charming one double bedroom flat nestled on the second floor of a grand double fronted, detached Victorian house set back from Christchurch Road in a popular residential pocket with access to Tulse Hill, Herne Hill, Brixton and Streatham. Recently redecorated, this home has large windows and a mix of characterful charm balanced with modern design. The reception room is cascaded in light through large windows, and boasts generous proportions in which to lounge, dine and work if required. Featuring cosy carpets, an original fireplace and corniced ceilings. The separate kitchen is tastefully finished with white cabinetry topped with wooden worktops complimenting the original wooden floorboards. The bedroom is a generous double with a lovely sense of light with room to accommodate wardrobes plus additional storage creating a cosy yet comfortable environment. The bathroom is stylishly presented with built-in storage, shower and bath. This home has the further added benefit of sole access to a loft, ideal for storage, keeping the flat tidy. Early registration of interest is advised.