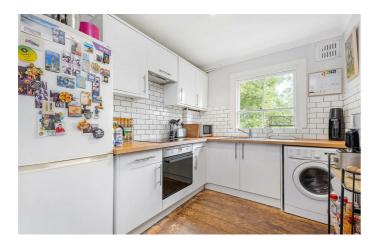

# **Property Details**

A charming one double bedroom flat nestled on the second floor of a grand double fronted, detached Victorian house set back from Christchurch Road in a popular residential pocket with access to Tulse Hill, Herne Hill, Brixton and Streatham. Recently redecorated, this home has large windows and a mix of characterful charm balanced with modern design. The reception room is cascaded in light through large windows, and boasts generous proportions in which to lounge, dine and work if required. Featuring cosy carpets, an original fireplace and corniced ceilings. The separate kitchen is tastefully finished with white cabinetry topped with wooden worktops complimenting the original wooden floorboards. The bedroom is a generous double with a lovely sense of light with room to accommodate wardrobes plus additional storage creating a cosy yet comfortable environment. The bathroom is stylishly presented with built-in storage, shower and bath. This home has the further added benefit of sole access to a loft, ideal for storage, keeping the flat tidy. Early registration of interest is advised.