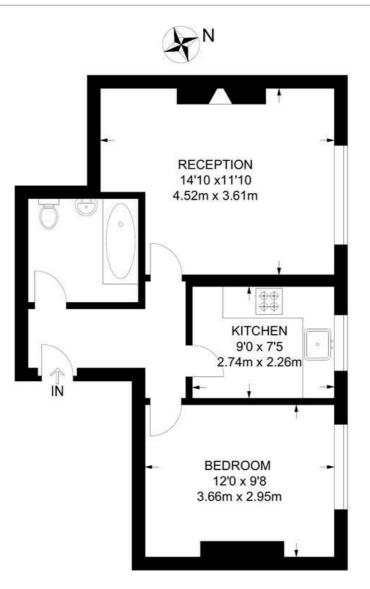

#### 1 Bedroom Flat

APPROXIMATE GROSS INTERNAL AREA: 457 SQ FT / 42.5 SQ M

SECOND FLOOR

While we try our very best, floor plans are produced as a guide only and we take no responsibility for the precise accuracy with which any property is represented.