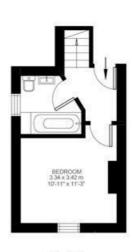

the Sunday market and popular pedestrianised area around the train station all on your doorstep. Thameslink train services to Blackfriars, St Pancras and beyond to Luton, and a 10 minute service to Victoria make Herne Hill a well-connected area (for Luton and Gatwick airports, as well as, other areas of London). In the other direction Tulse Hill and West Norwood provide further amenities and shops, whilst Brixton is in walking distance, or a 10 minute bus ride.

## • Open plan

**Features** 

property

· Newly refurbished

• Top floor property

• two double bedrooms

- Sought-after location, a short walk from Brockwell park
- Herne Hill station is a seven-minute walk

Council tax band C EPC rating D (58)



















#### Rollscourt Avenue, Herne Hill, SE24



# Rollscourt Avenue







nd Floor First Floor





### Rollscourt Avenue, Herne Hill, SE24