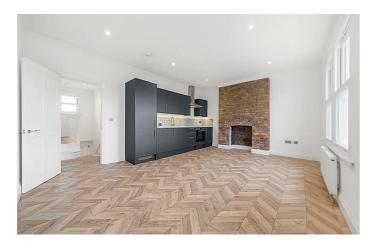

# **Property Details**

A stunning, spacious and bright two bedroom flat nestled in a lovely tree-lined avenue - situated within a fifteen minute walk of beautiful Brockwell Park. This property comprises a large open plan kitchen/reception room, two good sized bedrooms and a sleek modern bathroom. Having access to a green space is now more important than ever for our wellbeing – luckily, the lush, open spaces of the award-winning Brockwell Park are right next to the property, along with its iconic 1930's Lido and unrivalled sports facilities. A pleasant walk through the park will bring you to leafy Herne Hill, and all that this village-like neighbourhood has to offer, the location cannot be overstated. The property is located in one of South London's new hotspots with the pubs and restaurants of Herne Hill, the Sunday market and popular pedestrianised area around the train station all on your doorstep. Thameslink train services to Blackfriars, St Pancras and beyond to Luton, and a 10 minute service to Victoria make Herne Hill a well-connected area (for Luton and Gatwick airports, as well as, other areas of London). In the other direction Tulse Hill and West Norwood provide further amenities and shops, whilst Brixton is in walking distance, or a 10 minute bus ride.

## • Open plan

**Features** 

property

· Newly refurbished

• Top floor property

• two double bedrooms

- Sought-after location, a short walk from Brockwell park
- Herne Hill station is a seven-minute walk

Council tax band C EPC rating D (58)