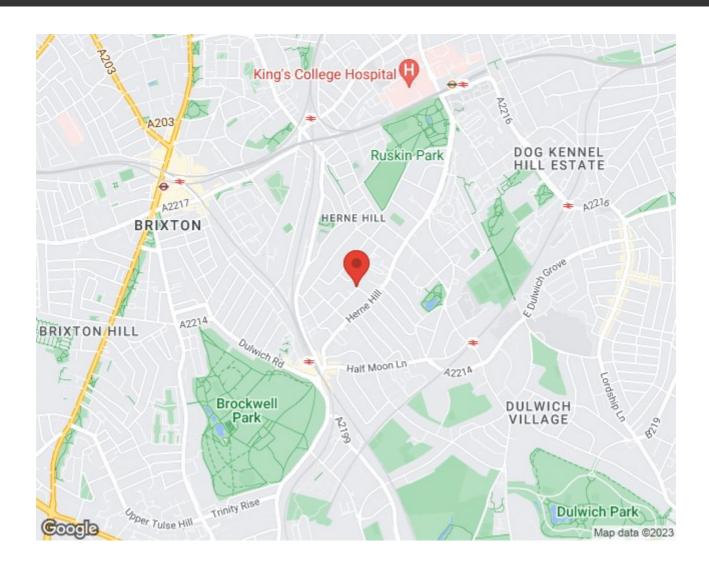

# **Property Details**

A stunning, spacious and bright two bedroom flat nestled in a lovely tree-lined avenue - situated within a fifteen minute walk of beautiful Brockwell Park. This property comprises a large open plan kitchen/reception room, two good sized bedrooms and a sleek modern bathroom. Having access to a green space is now more important than ever for our wellbeing – luckily, the lush, open spaces of the award-winning Brockwell Park are right next to the property, along with its iconic 1930's Lido and unrivalled sports facilities. A pleasant walk through the park will bring you to leafy Herne Hill, and all that this village-like neighbourhood has to offer, the location cannot be overstated. The property is located in one of South London's new hotspots with the pubs and restaurants of Herne Hill, the Sunday market and popular pedestrianised area around the train station all on your doorstep. Thameslink train services to Blackfriars, St Pancras and beyond to Luton, and a 10 minute service to Victoria make Herne Hill a well-connected area (for Luton and Gatwick airports, as well as, other areas of London). In the other direction Tulse Hill and West Norwood provide further amenities and shops, whilst Brixton is in walking distance, or a 10 minute bus ride.