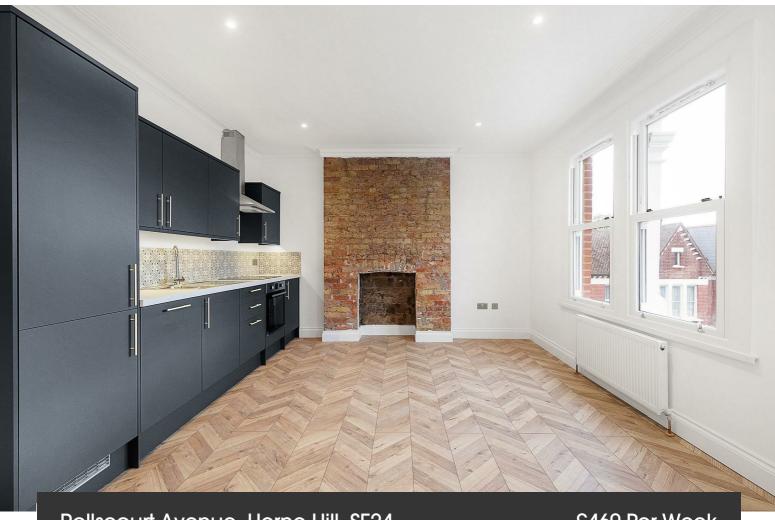

Rollscourt Avenue, Herne Hill, SE24

2 bedroom flat to let

£460 Per Week

Part furnished

# **Property Details**

A stunning, spacious and bright two bedroom flat nestled in a lovely tree-lined avenue - situated within a fifteen minute walk of beautiful Brockwell Park. This property comprises a large open plan kitchen/reception room, two good sized bedrooms and a sleek modern bathroom. Having access to a green space is now more important than ever for our wellbeing – luckily, the lush, open spaces of the award-winning Brockwell Park are right next to the property, along with its iconic 1930's Lido and unrivalled sports facilities. A pleasant walk through the park will bring you to leafy Herne Hill, and all that this village-like neighbourhood has to offer, the location cannot be overstated. The property is located in one of South London's new hotspots with the pubs and restaurants of Herne Hill, the Sunday market and popular pedestrianised area around the train station all on your doorstep. Thameslink train services to Blackfriars, St Pancras and beyond to Luton, and a 10 minute service to Victoria make Herne Hill a well-connected area (for Luton and Gatwick airports, as well as, other areas of London). In the other direction Tulse Hill and West Norwood provide further amenities and shops, whilst Brixton is in walking distance, or a 10 minute bus ride.

## • Open plan

**Features** 

property

· Newly refurbished

• Top floor property

• two double bedrooms

- Sought-after location, a short walk from Brockwell park
- Herne Hill station is a seven-minute walk

Council tax band C EPC rating D (58)