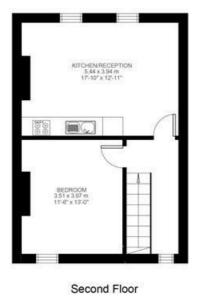

, the Sunday market and popular pedestrianised area around the train station all on your doorstep. Thameslink train services to Blackfriars, St Pancras and beyond to Luton, and a 10 minute service to Victoria make Herne Hill a well-connected area (for Luton and Gatwick airports, as well as, other areas of London). In the other direction Tulse Hill and West Norwood provide further amenities and shops, whilst Brixton is in walking distance, or a 10 minute bus ride.

## • Open plan

**Features** 

property

· Newly refurbished

• Top floor property

• two double bedrooms

- Sought-after location, a short walk from Brockwell park
- Herne Hill station is a seven-minute walk

Council tax band C EPC rating D (58)



















#### Rollscourt Avenue, Herne Hill, SE24



# Rollscourt Avenue







nd Floor First Floor





### Rollscourt Avenue, Herne Hill, SE24