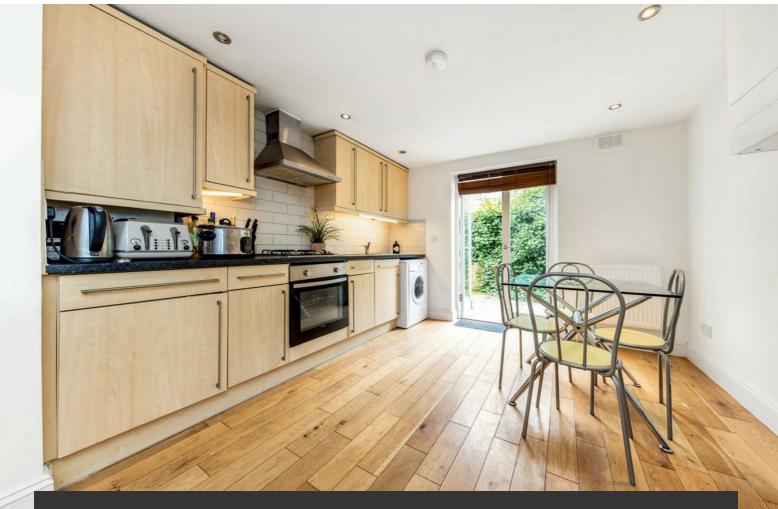

## **Property Details**

A well presented Victorian two double bedroom garden flat. Located within the popular Abbeville Village and set close to all of the high street shops, bars, restaurants, local underground and train stations. The flat comprises of a lovely and spacious semi-open plan kitchen and reception area which opens out to the garden at the rear, both bedrooms are good sized doubles and the bathroom is modern and well designed.

#### **Features**

- Private garden
- 2 double bedrooms
- Around a 9 minute walk to Clapham Common
- Around a 13 minute walk to Clapham South station
- Open plan kitchen and reception
- Bright and airy

Council tax band E EPC rating C (72)