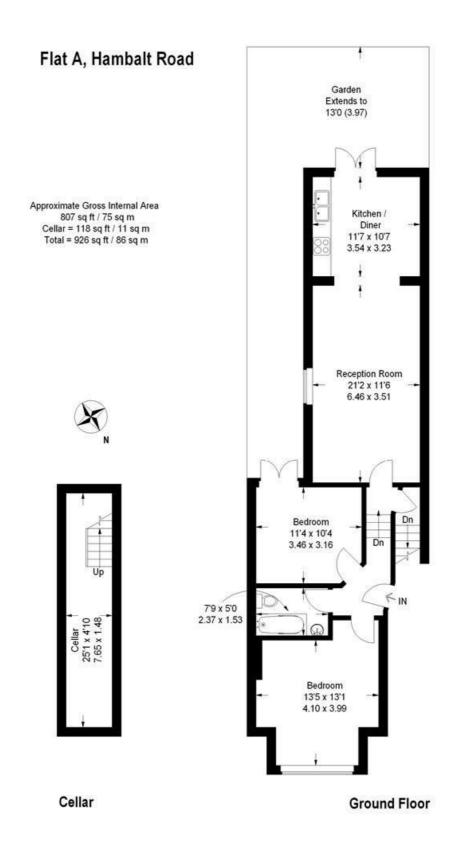

### Hambalt Road, Clapham Common, SW4

Illustration for identification purposes only, measurements are approximate. Drawn for Keating Estates.

## **Property Details**

A well presented Victorian two double bedroom garden flat. Located within the popular Abbeville Village and set close to all of the high street shops, bars, restaurants, local underground and train stations. The flat comprises of a lovely and spacious semi-open plan kitchen and reception area which opens out to the garden at the rear, both bedrooms are good sized doubles and the bathroom is modern and well designed.

#### **Features**

- Private garden
- 2 double bedrooms
- Around a 9 minute walk to Clapham Common
- Around a 13 minute walk to Clapham South station
- Open plan kitchen and reception
- Bright and airy

Council tax band E EPC rating C (72)