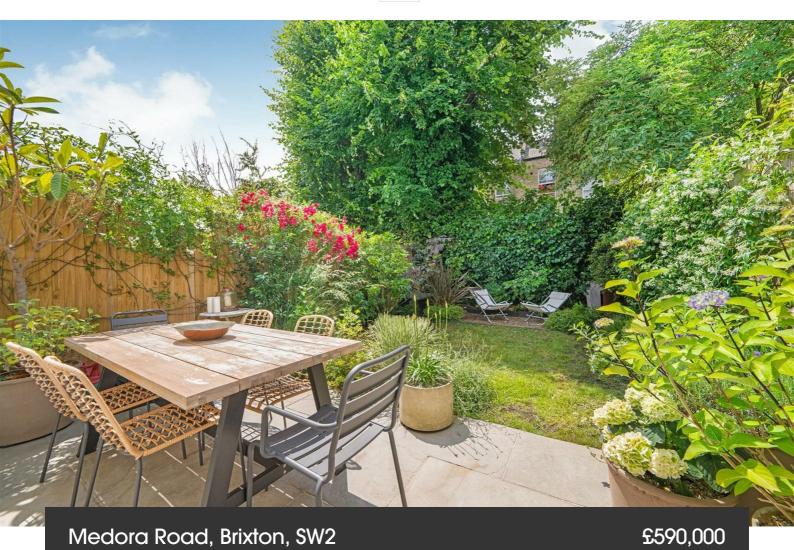

## **Property Details**

2 bedroom flat - conversion for sale

A bright two double bedroom flat with a South-West facing garden in one of Brixton's most popular residential pockets. Medora Road is a quiet, sleepy street positioned close to Brockwell Park and central Brixton, with a local pub around the corner. The open-plan reception forms an airy heart of the home, with dimensions to lounge, dine and cook. Contemporary green kitchen cabinetry offers provides ample storage, topped with wooden surfaces plus trendy light features and a butler sink. Double doors lead out to the garden, a suntrap perfect for al-fresco dining on the patio or relaxing amidst greenery. A pretty patio terrace is accessed from the other side of the reception. The principal bedroom is a comfortable double, benefitting from a large bay window, wooden floors and a wood-burning stove. The second double bedroom has original floors and fitted wardrobes. The bathroom is equipped with both bath and shower, plus storage. A cellar completes this delightful home. With a versatile layout and fantastic location this property will appeal to a wide range of purchasers, early registration of interest is strongly advised.

#### **Features**

- Two double bedrooms
- Private South-West facing garden

Share of Freehold

- Victorian conversion
- Beautifully presented throughout
- Wood-burning stove
- Popular and peaceful street
- Brixton tube station a fifteen-minute walk
- Brockwell Park a short stroll away
- Local pub, cafe and amenities on doorstep
- Chain-free and share of freehold

#### Medora Road, Brixton, SW2