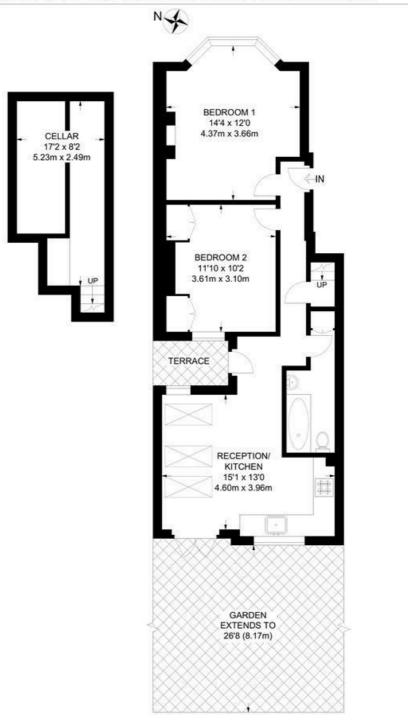

#### Medora Road, SW2 2 Bedroom Flat

APPROXIMATE GROSS INTERNAL AREA WITH CELLAR: 772 SQ FT / 71.7 SQ M
APPROXIMATE GROSS INTERNAL AREA WITHOUT CELLAR: 625 SQ FT / 58 SQ M

**GROUND FLOOR** 

K

While we try our very best, floor plans are produced as a guide only and we take no responsibility for the precise accuracy with which any property is represented.