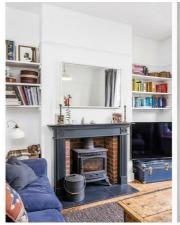

## **Property Details**

2 bedroom flat - conversion for sale

A bright two double bedroom flat with a South-West facing garden in one of Brixton's most popular residential pockets. Medora Road is a quiet, sleepy street positioned close to Brockwell Park and central Brixton, with a local pub around the corner. The open-plan reception forms an airy heart of the home, with dimensions to lounge, dine and cook. Contemporary green kitchen cabinetry offers provides ample storage, topped with wooden surfaces plus trendy light features and a butler sink. Double doors lead out to the garden, a suntrap perfect for al-fresco dining on the patio or relaxing amidst greenery. A pretty patio terrace is accessed from the other side of the reception. The principal bedroom is a comfortable double, benefitting from a large bay window, wooden floors and a wood-burning stove. The second double bedroom has original floors and fitted wardrobes. The bathroom is equipped with both bath and shower, plus storage. A cellar completes this delightful home. With a versatile layout and fantastic location this property will appeal to a wide range of purchasers, early registration of interest is strongly advised.