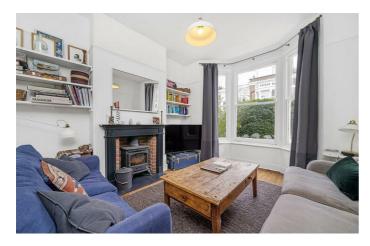

## **Property Details**

2 bedroom flat - conversion for sale

A bright two double bedroom flat with a South-West facing garden in one of Brixton's most popular residential pockets. Medora Road is a quiet, sleepy street positioned close to Brockwell Park and central Brixton, with a local pub around the corner. The open-plan reception forms an airy heart of the home, with dimensions to lounge, dine and cook. Contemporary green kitchen cabinetry offers provides ample storage, topped with wooden surfaces plus trendy light features and a butler sink. Double doors lead out to the garden, a suntrap perfect for al-fresco dining on the patio or relaxing amidst greenery. A pretty patio terrace is accessed from the other side of the reception. The principal bedroom is a comfortable double, benefitting from a large bay window, wooden floors and a wood-burning stove. The second double bedroom has original floors and fitted wardrobes. The bathroom is equipped with both bath and shower, plus storage. A cellar completes this delightful home. With a versatile layout and fantastic location this property will appeal to a wide range of purchasers, early registration of interest is strongly advised.