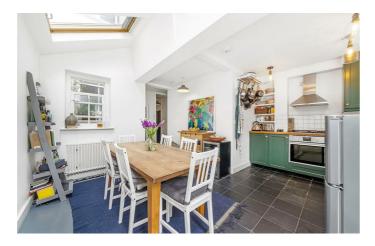

## **Property Details**

2 bedroom flat - conversion for sale

A bright two double bedroom flat with a South-West facing garden in one of Brixton's most popular residential pockets. Medora Road is a quiet, sleepy street positioned close to Brockwell Park and central Brixton, with a local pub around the corner. The open-plan reception forms an airy heart of the home, with dimensions to lounge, dine and cook. Contemporary green kitchen cabinetry offers provides ample storage, topped with wooden surfaces plus trendy light features and a butler sink. Double doors lead out to the garden, a suntrap perfect for al-fresco dining on the patio or relaxing amidst greenery. A pretty patio terrace is accessed from the other side of the reception. The principal bedroom is a comfortable double, benefitting from a large bay window, wooden floors and a wood-burning stove. The second double bedroom has original floors and fitted wardrobes. The bathroom is equipped with both bath and shower, plus storage. A cellar completes this delightful home. With a versatile layout and fantastic location this property will appeal to a wide range of purchasers, early registration of interest is strongly advised.