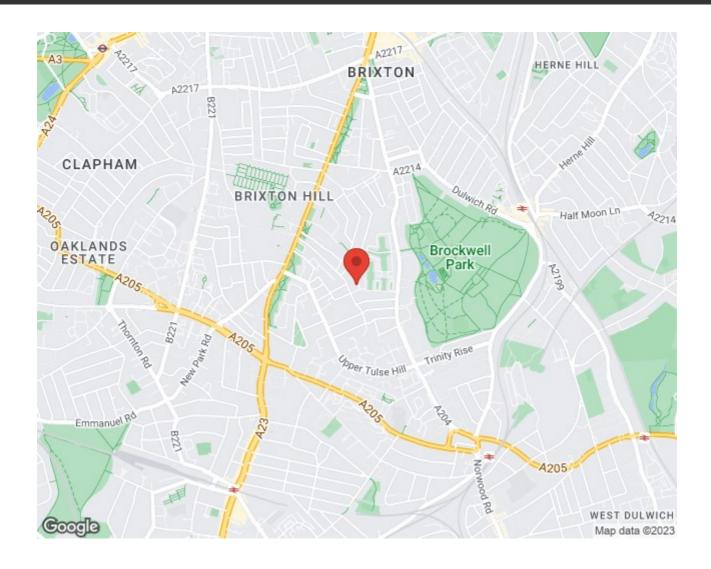

## **Property Details**

2 bedroom flat - conversion for sale

A bright two double bedroom flat with a South-West facing garden in one of Brixton's most popular residential pockets. Medora Road is a quiet, sleepy street positioned close to Brockwell Park and central Brixton, with a local pub around the corner. The open-plan reception forms an airy heart of the home, with dimensions to lounge, dine and cook. Contemporary green kitchen cabinetry offers provides ample storage, topped with wooden surfaces plus trendy light features and a butler sink. Double doors lead out to the garden, a suntrap perfect for al-fresco dining on the patio or relaxing amidst greenery. A pretty patio terrace is accessed from the other side of the reception. The principal bedroom is a comfortable double, benefitting from a large bay window, wooden floors and a wood-burning stove. The second double bedroom has original floors and fitted wardrobes. The bathroom is equipped with both bath and shower, plus storage. A cellar completes this delightful home. With a versatile layout and fantastic location this property will appeal to a wide range of purchasers, early registration of interest is strongly advised.

#### **Features**

- Two double bedrooms
- Private South-West facing garden

Share of Freehold

- Victorian conversion
- Beautifully presented throughout
- Wood-burning stove
- Popular and peaceful street
- Brixton tube station a fifteen-minute walk
- Brockwell Park a short stroll away
- Local pub, cafe and amenities on doorstep
- Chain-free and share of freehold