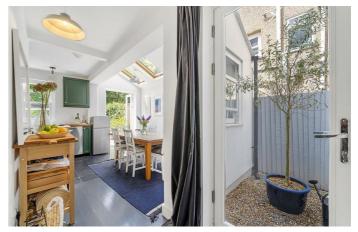

## **Property Details**

2 bedroom flat - conversion for sale

A bright two double bedroom flat with a South-West facing garden in one of Brixton's most popular residential pockets. Medora Road is a quiet, sleepy street positioned close to Brockwell Park and central Brixton, with a local pub around the corner. The open-plan reception forms an airy heart of the home, with dimensions to lounge, dine and cook. Contemporary green kitchen cabinetry offers provides ample storage, topped with wooden surfaces plus trendy light features and a butler sink. Double doors lead out to the garden, a suntrap perfect for al-fresco dining on the patio or relaxing amidst greenery. A pretty patio terrace is accessed from the other side of the reception. The principal bedroom is a comfortable double, benefitting from a large bay window, wooden floors and a wood-burning stove. The second double bedroom has original floors and fitted wardrobes. The bathroom is equipped with both bath and shower, plus storage. A cellar completes this delightful home. With a versatile layout and fantastic location this property will appeal to a wide range of purchasers, early registration of interest is strongly advised.