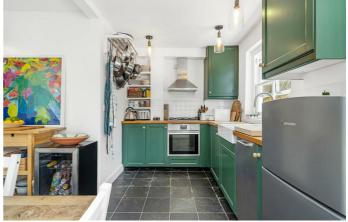

## **Property Details**

2 bedroom flat - conversion for sale

A bright two double bedroom flat with a South-West facing garden in one of Brixton's most popular residential pockets. Medora Road is a quiet, sleepy street positioned close to Brockwell Park and central Brixton, with a local pub around the corner. The open-plan reception forms an airy heart of the home, with dimensions to lounge, dine and cook. Contemporary green kitchen cabinetry offers provides ample storage, topped with wooden surfaces plus trendy light features and a butler sink. Double doors lead out to the garden, a suntrap perfect for al-fresco dining on the patio or relaxing amidst greenery. A pretty patio terrace is accessed from the other side of the reception. The principal bedroom is a comfortable double, benefitting from a large bay window, wooden floors and a wood-burning stove. The second double bedroom has original floors and fitted wardrobes. The bathroom is equipped with both bath and shower, plus storage. A cellar completes this delightful home. With a versatile layout and fantastic location this property will appeal to a wide range of purchasers, early registration of interest is strongly advised.