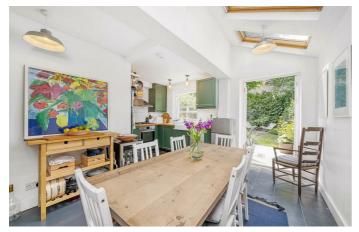

## **Property Details**

2 bedroom flat - conversion for sale

A bright two double bedroom flat with a South-West facing garden in one of Brixton's most popular residential pockets. Medora Road is a quiet, sleepy street positioned close to Brockwell Park and central Brixton, with a local pub around the corner. The open-plan reception forms an airy heart of the home, with dimensions to lounge, dine and cook. Contemporary green kitchen cabinetry offers provides ample storage, topped with wooden surfaces plus trendy light features and a butler sink. Double doors lead out to the garden, a suntrap perfect for al-fresco dining on the patio or relaxing amidst greenery. A pretty patio terrace is accessed from the other side of the reception. The principal bedroom is a comfortable double, benefitting from a large bay window, wooden floors and a wood-burning stove. The second double bedroom has original floors and fitted wardrobes. The bathroom is equipped with both bath and shower, plus storage. A cellar completes this delightful home. With a versatile layout and fantastic location this property will appeal to a wide range of purchasers, early registration of interest is strongly advised.