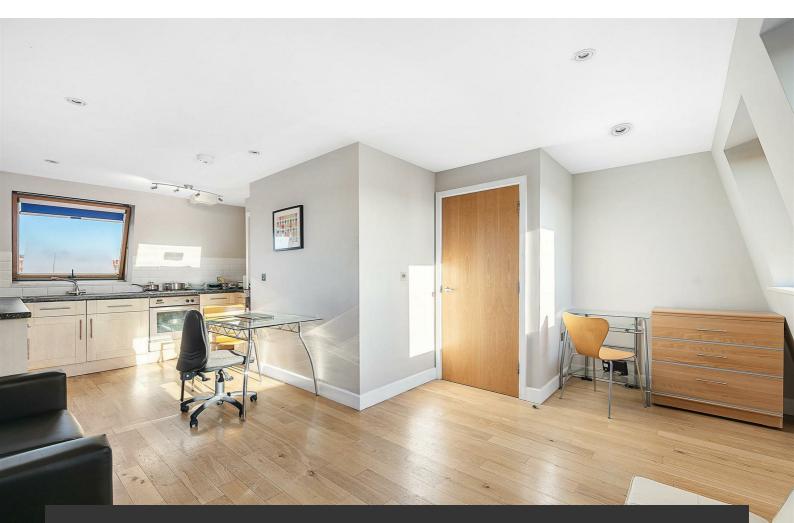

## **Property Details**

A charming two double bedroom top floor flat located in walking distance of the wonderful greenery of Brockwell Park. The flat has a spacious open plan kitchen/living room with hardwood flooring and multiple large windows allowing a vast amount of natural light into the room. The kitchen is fully integrated and includes granite worktops. There are also two double bedrooms, one with its own en suite shower room, and a family bathroom. The flat is only a short walk to three different train stations linking you to London Bridge quickly. £420 Per Week Furnished

### Features

- Two double bedrooms
- One family bathroom and one en suite
- Open plan reception and kitchen
- Bright and airy
- Hardwood flooring
- Easy access to transport links
- Close to Brockwell Park