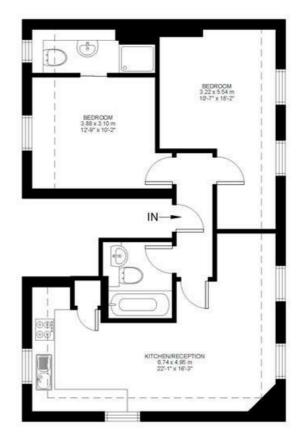

## **Property Details**

A charming two double bedroom top floor flat located in walking distance of the wonderful greenery of Brockwell Park. The flat has a spacious open plan kitchen/living room with hardwood flooring and multiple large windows allowing a vast amount of natural light into the room. The kitchen is fully integrated and includes granite worktops. There are also two double bedrooms, one with its own en suite shower room, and a family bathroom. The flat is only a short walk to three different train stations linking you to London Bridge quickly. £420 Per Week Furnished

### Features

- Two double bedrooms
- One family bathroom and one en suite
- Open plan reception and kitchen
- Bright and airy
- Hardwood flooring
- Easy access to transport links
- Close to Brockwell Park

#### Howletts Road, SE24

While we do try our very best, floor plans are produced as a guide only and we take no responsibility for the precise accuracy with which any property is represented