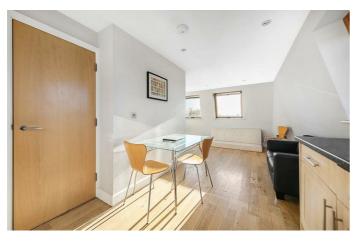

## **Property Details**

A charming two double bedroom top floor flat located in walking distance of the wonderful greenery of Brockwell Park. The flat has a spacious open plan kitchen/living room with hardwood flooring and multiple large windows allowing a vast amount of natural light into the room. The kitchen is fully integrated and includes granite worktops. There are also two double bedrooms, one with its own en suite shower room, and a family bathroom. The flat is only a short walk to three different train stations linking you to London Bridge quickly. £420 Per Week Furnished

### Features

- Two double bedrooms
- One family bathroom and one en suite
- Open plan reception and kitchen
- Bright and airy
- Hardwood flooring
- Easy access to transport links
- Close to Brockwell Park