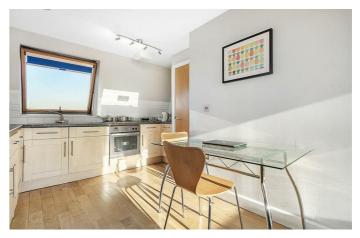

## **Property Details**

A charming two double bedroom top floor flat located in walking distance of the wonderful greenery of Brockwell Park. The flat has a spacious open plan kitchen/living room with hardwood flooring and multiple large windows allowing a vast amount of natural light into the room. The kitchen is fully integrated and includes granite worktops. There are also two double bedrooms, one with its own en suite shower room, and a family bathroom. The flat is only a short walk to three different train stations linking you to London Bridge quickly. £420 Per Week Furnished

### Features

- Two double bedrooms
- One family bathroom and one en suite
- Open plan reception and kitchen
- Bright and airy
- Hardwood flooring
- Easy access to transport links
- Close to Brockwell Park