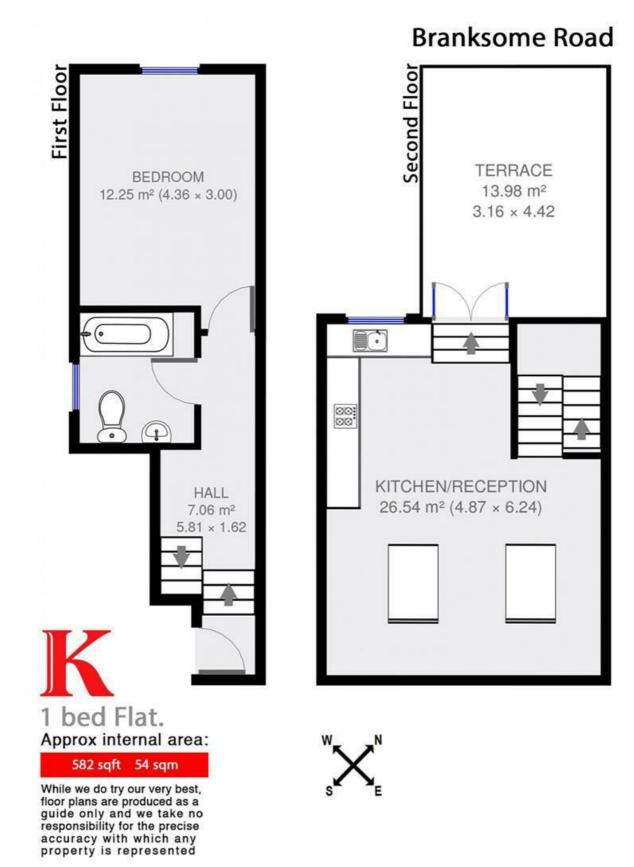

## **Property Details**

We are proud to offer this stunning Victorian conversation top floor flat. The property benefits from gorgeous period features and a large double bedroom as well as its own private roof terrace perfect for the summer months, there is also a wonderful open plan kitchen reception area. The flat is located on a popular residential street close to all that Brixton high street has to offer including shops, restaurants and Brixton tube station which gives you access to the Victoria line straight into the city.

## Features

- Roof terrace
- Victorian
- Close to transport links
- Top floor
- Close to Brixton station
- Close to Brixton high
  street
- Open plan kitchen / living

Council tax band C EPC rating E (52)