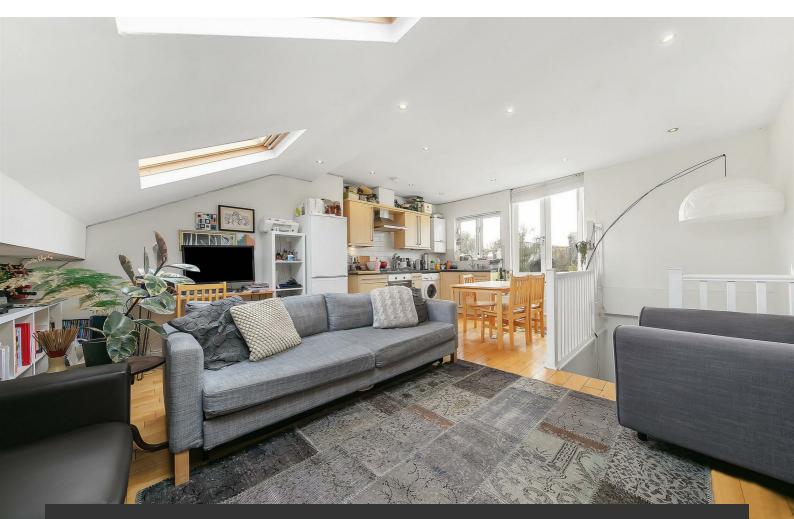

## **Property Details**

We are proud to offer this stunning Victorian conversation top floor flat. The property benefits from gorgeous period features and a large double bedroom as well as its own private roof terrace perfect for the summer months, there is also a wonderful open plan kitchen reception area. The flat is located on a popular residential street close to all that Brixton high street has to offer including shops, restaurants and Brixton tube station which gives you access to the Victoria line straight into the city.

## Features

- Roof terrace
- Victorian
- Close to transport links
- Top floor
- Close to Brixton station
- Close to Brixton high
  street
- Open plan kitchen / living

Council tax band C EPC rating E (52)