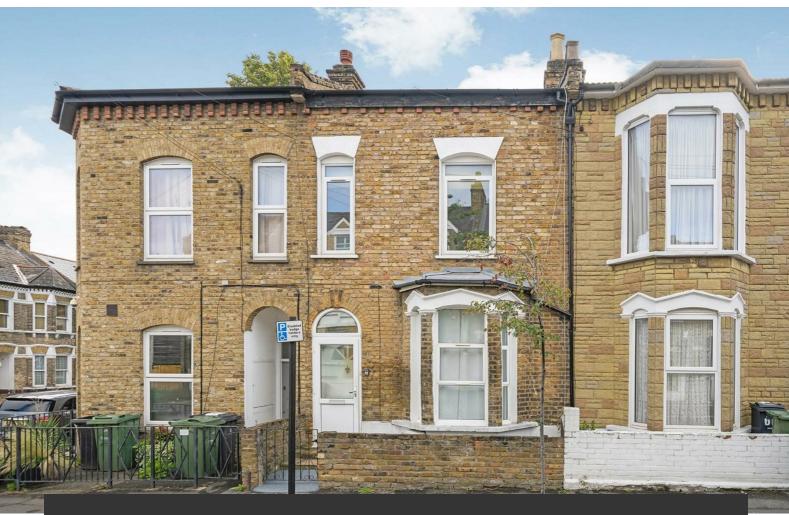

Hargwyne Street, Brixton, SW9

3 bedroom house for sale

£875,000

Freehold

## **Property Details**

A three double bedroom Victorian house for sale on the desirable Hargwyne Street, a short stroll to both Clapham and Brixton. Recently refreshed, this appealing home is a blank canvas, with generous proportions ready to move into and stamp your own mark over time. To the ground floor a bright and spacious dual-aspect dining and reception room sits to the front, flooded with light from a bay window and a French door leading to the garden. Featuring high ceilings, with picture rails and cornicing to the dining area there is space to unwind, dine and entertain. To the rear is a well-proportioned dine-in kitchen, neutrally presented with generous storage and work surfaces, with the proportions to accommodate a dining table. Accessed from the both kitchen and reception, the low-maintenance private garden is laid to patio with planted borders. Upstairs sit three double bedrooms the principle bedroom is particularly generous, whilst two bedrooms are set to the rear with garden views. A neutral family bathroom has both bath and overhead shower. Of further benefit, there is large cellar and a loft, ideal for storage needs. Precedent has been set on the road should the purchaser wish to seek permission to extend in the future. Chain-free.

#### Hargwyne Street, Brixton, SW9