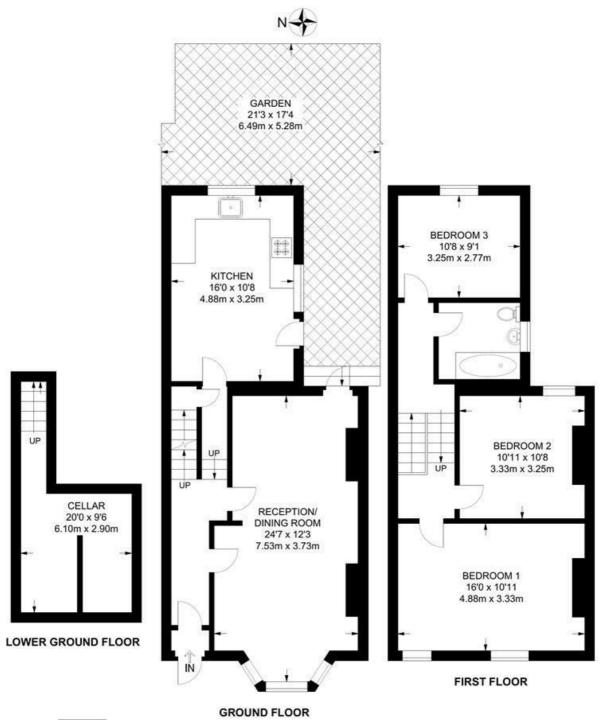

#### Hargwyne Street, SW9 3 Bedroom House

APPROXIMATE GROSS INTERNAL AREA WITH CELLAR:

1225 SQ FT / 113.7 SQ M

K

While we try our very best, floor plans are produced as a guide only and we take no responsibility for the precise accuracy with which any property is represented.