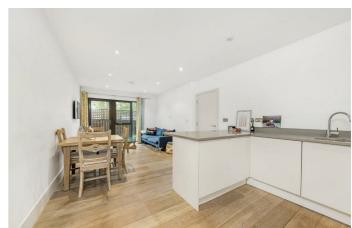

## **Property Details**

2 bedroom flat - purpose built for sale

A two double bedroom, two bathroom apartment with a private South-West facing garden terrace, in a modern building, tucked away in an enviable location at the heart of Clapham. Set quietly to the rear, the heart of this home is the open plan reception, this sociable space measures over seven meters and offers room to lounge, dine and cook. The contemporary integrated kitchen boasts generous storage, and worktops that wrap around into a breakfast bar. The lounge opens out onto a private garden terrace, a low-maintenance outside space in which to dine alfresco or unwind. Both bedrooms are generous doubles with fitted mirrored wardrobes, one boasts a modern en-suite shower room whilst the other has views over the garden terrace. The main bathroom is equipped with both shower and bath for those moments a relaxing soak in the tub is desired. With hallway storage, underfloor heating and high energy efficiency this apartment would make a fantastic home. Further benefits include secure shared bike storage, and a large communal roof terrace offering panoramic views of the London Skyline.