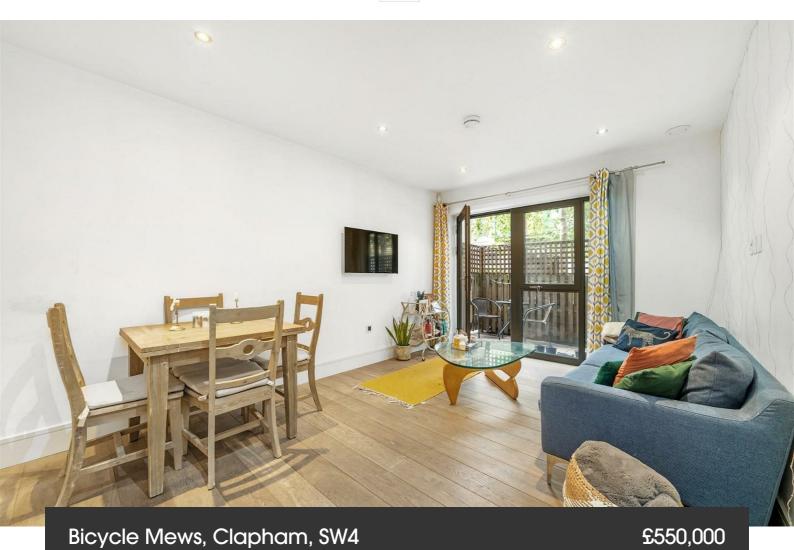

## **Property Details**

2 bedroom flat - purpose built for sale

A two double bedroom, two bathroom apartment with a private South-West facing garden terrace, in a modern building, tucked away in an enviable location at the heart of Clapham. Set quietly to the rear, the heart of this home is the open plan reception, this sociable space measures over seven meters and offers room to lounge, dine and cook. The contemporary integrated kitchen boasts generous storage, and worktops that wrap around into a breakfast bar. The lounge opens out onto a private garden terrace, a low-maintenance outside space in which to dine alfresco or unwind. Both bedrooms are generous doubles with fitted mirrored wardrobes, one boasts a modern en-suite shower room whilst the other has views over the garden terrace. The main bathroom is equipped with both shower and bath for those moments a relaxing soak in the tub is desired. With hallway storage, underfloor heating and high energy efficiency this apartment would make a fantastic home. Further benefits include secure shared bike storage, and a large communal roof terrace offering panoramic views of the London Skyline.

#### **Features**

• Two double bedrooms

Leasehold

- Two bathrooms
- Private garden terrace
- Secure modern building
- Large communal terrace with panoramic views
- Vast array of bars, cafes and eateries on the doorstep
- Moments from the Northern Line and Overground
- Close to the green open spaces of Clapham Common
- Chain-free

### Bicycle Mews, Clapham, SW4