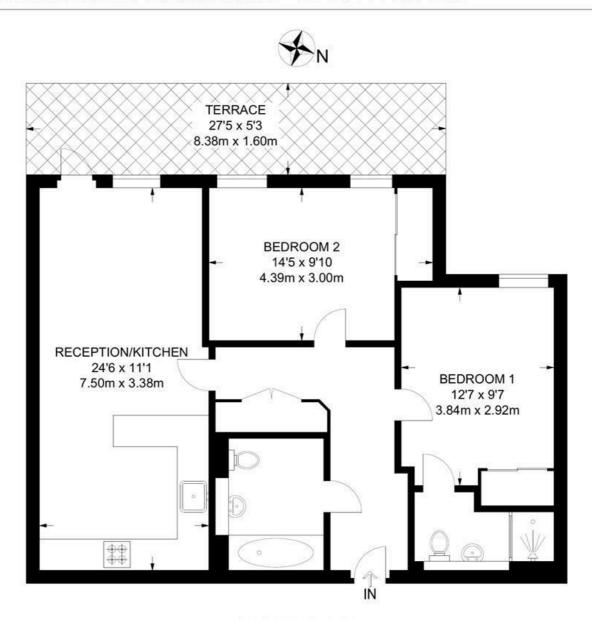

## Bicycle Mews, SW4 2 Bedroom Flat

APPROXIMATE GROSS INTERNAL AREA: 758 SQ FT / 70.4 SQ M

#### **GROUND FLOOR**

While we try our very best, floor plans are produced as a guide only and we take no responsibility for the precise accuracy with which any property is represented.