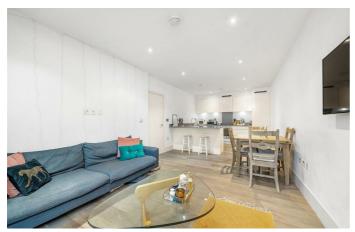

## **Property Details**

2 bedroom flat - purpose built for sale

A two double bedroom, two bathroom apartment with a private South-West facing garden terrace, in a modern building, tucked away in an enviable location at the heart of Clapham. Set quietly to the rear, the heart of this home is the open plan reception, this sociable space measures over seven meters and offers room to lounge, dine and cook. The contemporary integrated kitchen boasts generous storage, and worktops that wrap around into a breakfast bar. The lounge opens out onto a private garden terrace, a low-maintenance outside space in which to dine alfresco or unwind. Both bedrooms are generous doubles with fitted mirrored wardrobes, one boasts a modern en-suite shower room whilst the other has views over the garden terrace. The main bathroom is equipped with both shower and bath for those moments a relaxing soak in the tub is desired. With hallway storage, underfloor heating and high energy efficiency this apartment would make a fantastic home. Further benefits include secure shared bike storage, and a large communal roof terrace offering panoramic views of the London Skyline.

#### **Features**

• Two double bedrooms

Leasehold

- Two bathrooms
- Private garden terrace
- Secure modern building
- Large communal terrace with panoramic views
- Vast array of bars, cafes and eateries on the doorstep
- Moments from the Northern Line and Overground
- Close to the green open spaces of Clapham Common
- Chain-free