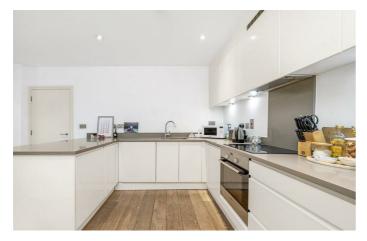

## **Property Details**

2 bedroom flat - purpose built for sale

A two double bedroom, two bathroom apartment with a private South-West facing garden terrace, in a modern building, tucked away in an enviable location at the heart of Clapham. Set quietly to the rear, the heart of this home is the open plan reception, this sociable space measures over seven meters and offers room to lounge, dine and cook. The contemporary integrated kitchen boasts generous storage, and worktops that wrap around into a breakfast bar. The lounge opens out onto a private garden terrace, a low-maintenance outside space in which to dine alfresco or unwind. Both bedrooms are generous doubles with fitted mirrored wardrobes, one boasts a modern en-suite shower room whilst the other has views over the garden terrace. The main bathroom is equipped with both shower and bath for those moments a relaxing soak in the tub is desired. With hallway storage, underfloor heating and high energy efficiency this apartment would make a fantastic home. Further benefits include secure shared bike storage, and a large communal roof terrace offering panoramic views of the London Skyline.