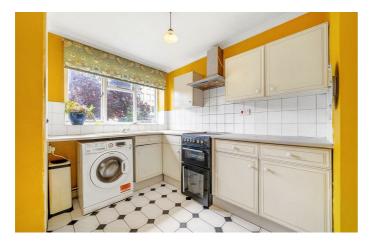

# **Property Details**

An enticing two double bedroom apartment with a large private garden and further shared gardens, set back from the road on Kings Avenue, with an attractive cherry tree to the front. This is an ideal home for anyone who wants lots of leafy outside space, in a highly convenient spot in SW4. A spacious reception boasts a comfortable lounge area and room to dine with pretty views of the garden through floor-to-ceiling windows. The kitchen is well-proportioned with large windows and provides an exciting opportunity for the new purchaser to modernise. The slightly larger of the bedrooms is nestled to the rear relishing views over the garden. Perfect for those looking to rent out a room, both bedrooms are sizeable doubles with built-in wardrobes, finished with beautiful wooden flooring. The hallway provides further cupboards. A shower room features a newly fitted shower with stylish tiled flooring, adjacent to a water closet. With a country feel, the private garden is a large suntrap ideal for hosting al-fresco, with direct access to shared gardens to socialise with friendly neighbours. With this much greenery on offer right outside your door it's hard to believe you're just a stone's throw from the vibrant hubs of Clapham and Brixton.