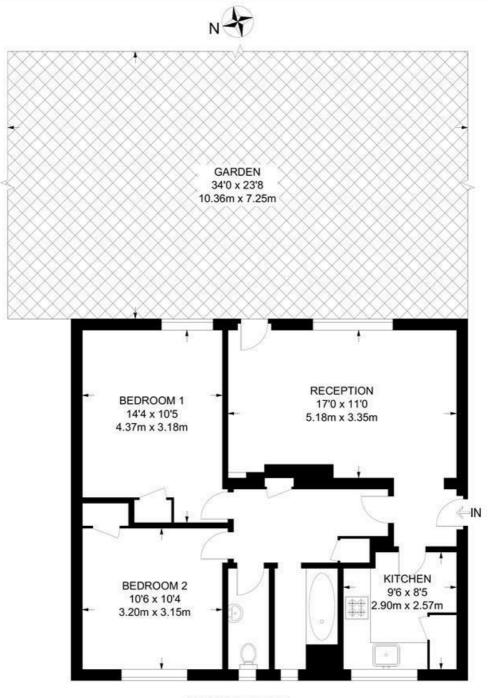

### Kings Avenue, SW4 2 Bedroom Flat

APPROXIMATE GROSS INTERNAL AREA: 707 SQ FT / 65.7 SQ M

**GROUND FLOOR** 

K

While we try our very best, floor plans are produced as a guide only and we take no responsibility for the precise accuracy with which any property is represented.