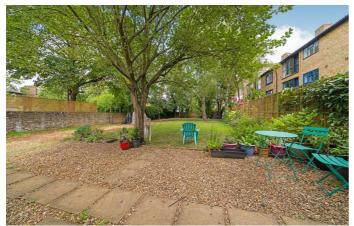

# **Property Details**

An enticing two double bedroom apartment with a large private garden and further shared gardens, set back from the road on Kings Avenue, with an attractive cherry tree to the front. This is an ideal home for anyone who wants lots of leafy outside space, in a highly convenient spot in SW4. A spacious reception boasts a comfortable lounge area and room to dine with pretty views of the garden through floor-to-ceiling windows. The kitchen is well-proportioned with large windows and provides an exciting opportunity for the new purchaser to modernise. The slightly larger of the bedrooms is nestled to the rear relishing views over the garden. Perfect for those looking to rent out a room, both bedrooms are sizeable doubles with built-in wardrobes, finished with beautiful wooden flooring. The hallway provides further cupboards. A shower room features a newly fitted shower with stylish tiled flooring, adjacent to a water closet. With a country feel, the private garden is a large suntrap ideal for hosting al-fresco, with direct access to shared gardens to socialise with friendly neighbours. With this much greenery on offer right outside your door it's hard to believe you're just a stone's throw from the vibrant hubs of Clapham and Brixton.

#### **Features**

- Two double bedrooms
- Private garden plus direct access to further shared gardens beyond
- · Secure and friendly building
- Over 700 square feet of internal space
- Separate kitchen and reception
- · Local eateries a three-minute walk
- Abbeville Village a ten-minute stroll
- Walking distance to Clapham and
- Northern and Victoria Lines in under fifteen-minute walk
- · Chain-free