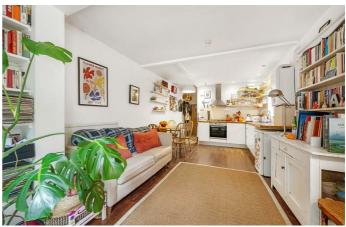

# **Property Details**

A characterful two double bedroom garden flat, within a Victorian terrace on the highly sought-after Holmewood Gardens, a quiet pocket of Brixton Hill, on a nothrough road overlooking a beautiful garden square. At over 750 square feet this fantastic property offers retained period charm. Packed with the character of a bay window, wooden floors, fireplace and shadow cornicing, the principal bedroom is a large and versatile room. Featuring the same character, a second double bedroom is tucked away from the already quiet road with a door to the garden. A family-sized bathroom separates the bedrooms from the open plan reception. The reception offers space to lounge, cook and dine, the kitchen boasts generous surfaces and storage in neat cabinetry plus room for a dining table. Warming wooden floors flow into the lounge with pretty views over the garden beyond. Doors lead out to the low-maintenance private garden, a South-East facing suntrap. This home also benefits from a cellar and precedent has also been set on the road to extend into the side return. Overall a tranquil and versatile flat with generous proportions, well-located and surrounded by greenery. Early registration of interest is advised.

#### **Features**

- Two double bedrooms
- Private South-East facing garden
- Victorian conversion
- Leafy setting overlooking park
- Retained period character
- Potential to extend STNP
- Fifteen-minute walk to Brixton
- Excellent variety of transport links
- Amenities of Brixton, Streatham,
  Herne Hill and Clapham
- Chain-free and share of freehold