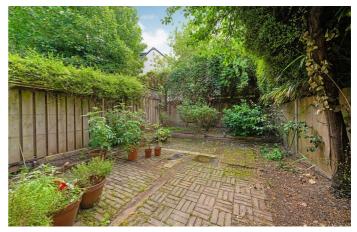

# **Property Details**

A characterful two double bedroom garden flat, within a Victorian terrace on the highly sought-after Holmewood Gardens, a quiet pocket of Brixton Hill, on a nothrough road overlooking a beautiful garden square. At over 750 square feet this fantastic property offers retained period charm. Packed with the character of a bay window, wooden floors, fireplace and shadow cornicing, the principal bedroom is a large and versatile room. Featuring the same character, a second double bedroom is tucked away from the already quiet road with a door to the garden. A family-sized bathroom separates the bedrooms from the open plan reception. The reception offers space to lounge, cook and dine, the kitchen boasts generous surfaces and storage in neat cabinetry plus room for a dining table. Warming wooden floors flow into the lounge with pretty views over the garden beyond. Doors lead out to the low-maintenance private garden, a South-East facing suntrap. This home also benefits from a cellar and precedent has also been set on the road to extend into the side return. Overall a tranquil and versatile flat with generous proportions, well-located and surrounded by greenery. Early registration of interest is advised.

#### **Features**

- Two double bedrooms
- Private South-East facing garden
- Victorian conversion
- Leafy setting overlooking park
- Retained period character
- Potential to extend STNP
- Fifteen-minute walk to Brixton
- Excellent variety of transport links
- Amenities of Brixton, Streatham,
  Herne Hill and Clapham
- Chain-free and share of freehold