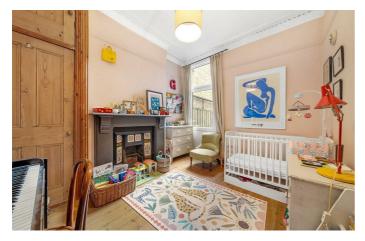

# **Property Details**

A characterful two double bedroom garden flat, within a Victorian terrace on the highly sought-after Holmewood Gardens, a quiet pocket of Brixton Hill, on a nothrough road overlooking a beautiful garden square. At over 750 square feet this fantastic property offers retained period charm. Packed with the character of a bay window, wooden floors, fireplace and shadow cornicing, the principal bedroom is a large and versatile room. Featuring the same character, a second double bedroom is tucked away from the already quiet road with a door to the garden. A family-sized bathroom separates the bedrooms from the open plan reception. The reception offers space to lounge, cook and dine, the kitchen boasts generous surfaces and storage in neat cabinetry plus room for a dining table. Warming wooden floors flow into the lounge with pretty views over the garden beyond. Doors lead out to the low-maintenance private garden, a South-East facing suntrap. This home also benefits from a cellar and precedent has also been set on the road to extend into the side return. Overall a tranquil and versatile flat with generous proportions, well-located and surrounded by greenery. Early registration of interest is advised.