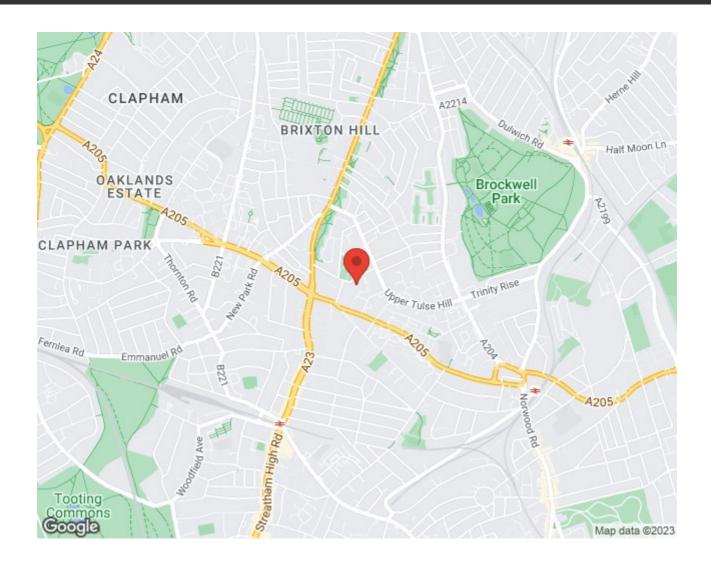

# **Property Details**

A characterful two double bedroom garden flat, within a Victorian terrace on the highly sought-after Holmewood Gardens, a quiet pocket of Brixton Hill, on a nothrough road overlooking a beautiful garden square. At over 750 square feet this fantastic property offers retained period charm. Packed with the character of a bay window, wooden floors, fireplace and shadow cornicing, the principal bedroom is a large and versatile room. Featuring the same character, a second double bedroom is tucked away from the already quiet road with a door to the garden. A family-sized bathroom separates the bedrooms from the open plan reception. The reception offers space to lounge, cook and dine, the kitchen boasts generous surfaces and storage in neat cabinetry plus room for a dining table. Warming wooden floors flow into the lounge with pretty views over the garden beyond. Doors lead out to the low-maintenance private garden, a South-East facing suntrap. This home also benefits from a cellar and precedent has also been set on the road to extend into the side return. Overall a tranquil and versatile flat with generous proportions, well-located and surrounded by greenery. Early registration of interest is advised.

### Holmewood Gardens, Brixton, SW2

## Holmewood Gardens, Brixton, SW2