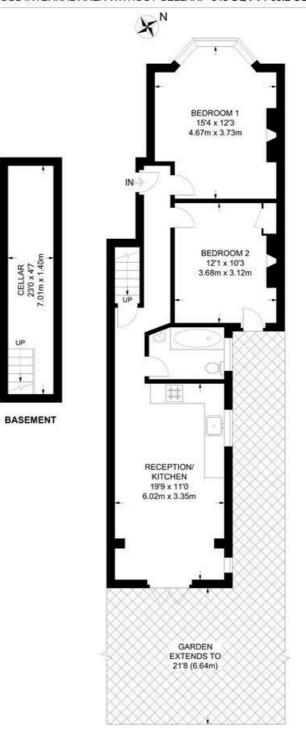

#### Holmewood Gardens, SW2 2 Bedroom Flat

APPROXIMATE GROSS INTERNAL AREA WITH CELLAR: 753 SQ FT / 70 SQ M APPROXIMATE GROSS INTERNAL AREA WITHOUT CELLAR: 648 SQ FT / 60.2 SQ M

**GROUND FLOOR** 

 $\mathbf{K}$ 

While we try our very best, floor plans are produced as a guide only and we take no responsibility for the precise accuracy with which any property is represented.