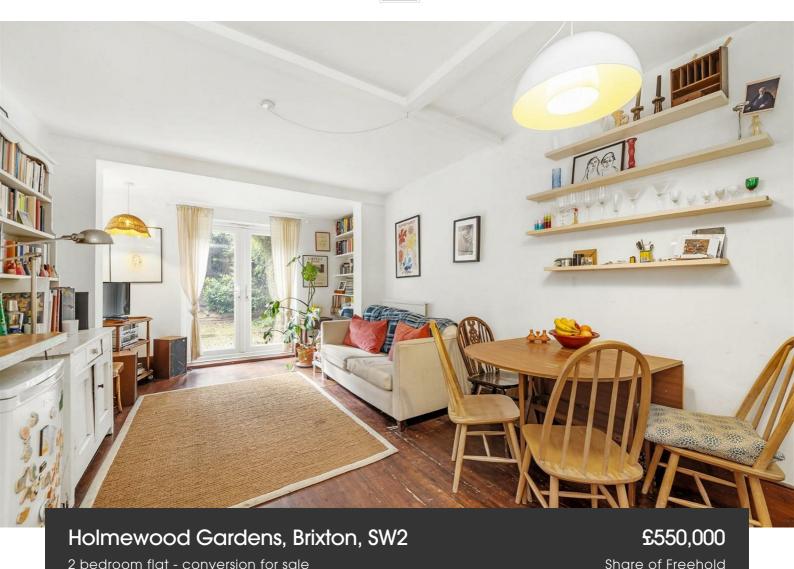

# **Property Details**

A characterful two double bedroom garden flat, within a Victorian terrace on the highly sought-after Holmewood Gardens, a quiet pocket of Brixton Hill, on a nothrough road overlooking a beautiful garden square. At over 750 square feet this fantastic property offers retained period charm. Packed with the character of a bay window, wooden floors, fireplace and shadow cornicing, the principal bedroom is a large and versatile room. Featuring the same character, a second double bedroom is tucked away from the already quiet road with a door to the garden. A family-sized bathroom separates the bedrooms from the open plan reception. The reception offers space to lounge, cook and dine, the kitchen boasts generous surfaces and storage in neat cabinetry plus room for a dining table. Warming wooden floors flow into the lounge with pretty views over the garden beyond. Doors lead out to the low-maintenance private garden, a South-East facing suntrap. This home also benefits from a cellar and precedent has also been set on the road to extend into the side return. Overall a tranquil and versatile flat with generous proportions, well-located and surrounded by greenery. Early registration of interest is advised.

#### **Features**

- Two double bedrooms
- Private South-East facing garden
- Victorian conversion
- Leafy setting overlooking park
- Retained period character
- Potential to extend STNP
- Fifteen-minute walk to Brixton
- Excellent variety of transport links
- Amenities of Brixton, Streatham,
  Herne Hill and Clapham
- Chain-free and share of freehold

### Holmewood Gardens, Brixton, SW2