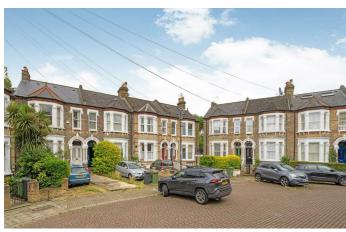

# **Property Details**

A characterful two double bedroom garden flat, within a Victorian terrace on the highly sought-after Holmewood Gardens, a quiet pocket of Brixton Hill, on a nothrough road overlooking a beautiful garden square. At over 750 square feet this fantastic property offers retained period charm. Packed with the character of a bay window, wooden floors, fireplace and shadow cornicing, the principal bedroom is a large and versatile room. Featuring the same character, a second double bedroom is tucked away from the already quiet road with a door to the garden. A family-sized bathroom separates the bedrooms from the open plan reception. The reception offers space to lounge, cook and dine, the kitchen boasts generous surfaces and storage in neat cabinetry plus room for a dining table. Warming wooden floors flow into the lounge with pretty views over the garden beyond. Doors lead out to the low-maintenance private garden, a South-East facing suntrap. This home also benefits from a cellar and precedent has also been set on the road to extend into the side return. Overall a tranquil and versatile flat with generous proportions, well-located and surrounded by greenery. Early registration of interest is advised.

### Holmewood Gardens, Brixton, SW2

## Holmewood Gardens, Brixton, SW2