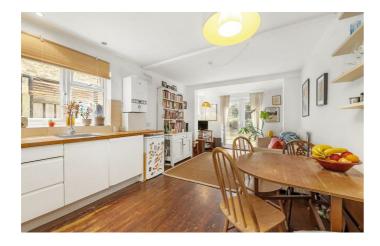

# **Property Details**

A characterful two double bedroom garden flat, within a Victorian terrace on the highly sought-after Holmewood Gardens, a quiet pocket of Brixton Hill, on a nothrough road overlooking a beautiful garden square. At over 750 square feet this fantastic property offers retained period charm. Packed with the character of a bay window, wooden floors, fireplace and shadow cornicing, the principal bedroom is a large and versatile room. Featuring the same character, a second double bedroom is tucked away from the already quiet road with a door to the garden. A family-sized bathroom separates the bedrooms from the open plan reception. The reception offers space to lounge, cook and dine, the kitchen boasts generous surfaces and storage in neat cabinetry plus room for a dining table. Warming wooden floors flow into the lounge with pretty views over the garden beyond. Doors lead out to the low-maintenance private garden, a South-East facing suntrap. This home also benefits from a cellar and precedent has also been set on the road to extend into the side return. Overall a tranquil and versatile flat with generous proportions, well-located and surrounded by greenery. Early registration of interest is advised.

#### **Features**

- Two double bedrooms
- Private South-East facing garden
- Victorian conversion
- Leafy setting overlooking park
- Retained period character
- Potential to extend STNP
- Fifteen-minute walk to Brixton
- Excellent variety of transport links
- Amenities of Brixton, Streatham,
  Herne Hill and Clapham
- Chain-free and share of freehold