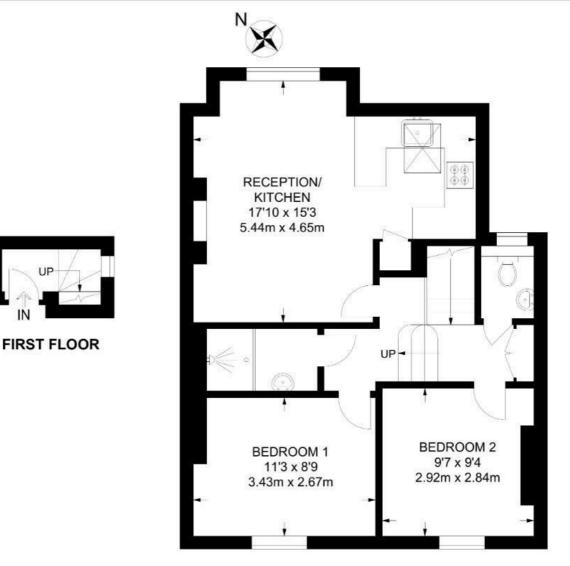

### **Ullswater Road** 2 Bedroom Flat

IN

APPROXIMATE GROSS INTERNAL AREA: 577 SQ FT / 53.6 SQ M

SECOND FLOOR

While we try our very best, floor plans are produced as a guide only and we take no responsibility for the precise accuracy with which any property is represented.