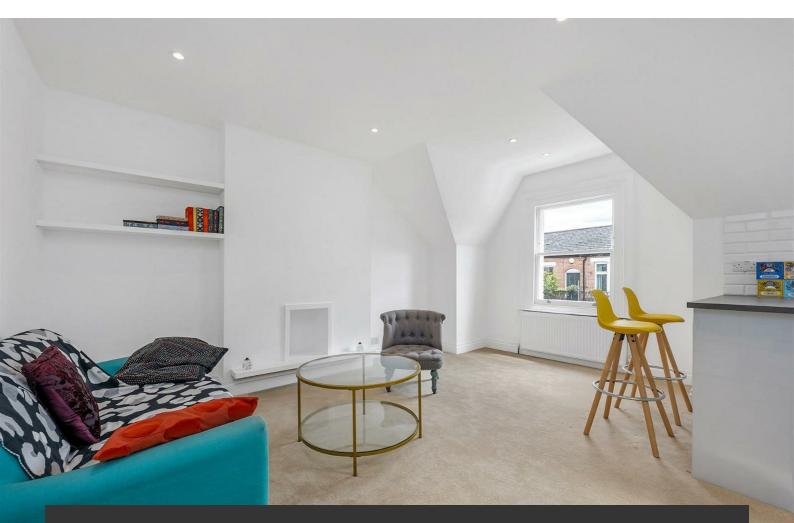

# **Property Details**

An immaculate two bedroom apartment, set within a handsome Victorian property close to both West Norwood and Tulse Hill, a short walk from Brockwell Park in Herne Hill with ease of access to vibrant Brixton. This top floor home has been recently refurbished inside and out, including new wiring and plumbing, guttering and an exterior maintenance and paint refresh, ideal for a stress-free move. The open-plan reception is a bright and airy heart of the home, stylishly finished with space to lounge, dine and cook. Contemporary kitchen cabinetry offers neatly integrated appliances and storage, with worktops wrapping around into a sociable breakfast bar. Both bedrooms are peacefully set to the rear, with the elevated position of the flat ensuring additional light and privacy. Neutrally presented with modern downlights and cosy carpets the bedrooms are versatile spaces which can also be easily repurposed to suit the needs of the purchaser. The bathroom is separated to a luxurious shower room and a separate, tastefully decorated WC, perfect for those sharing the home together. Completing the home is further storage in the hallway. With a versatile layout and fantastic location this property will appeal to a wide range of purchasers.