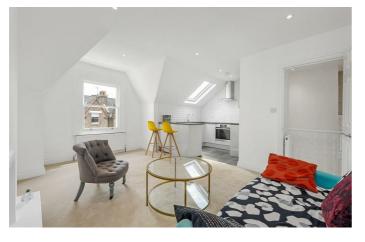

# **Property Details**

An immaculate two bedroom apartment, set within a handsome Victorian property close to both West Norwood and Tulse Hill, a short walk from Brockwell Park in Herne Hill with ease of access to vibrant Brixton. This top floor home has been recently refurbished inside and out, including new wiring and plumbing, guttering and an exterior maintenance and paint refresh, ideal for a stress-free move. The open-plan reception is a bright and airy heart of the home, stylishly finished with space to lounge, dine and cook. Contemporary kitchen cabinetry offers neatly integrated appliances and storage, with worktops wrapping around into a sociable breakfast bar. Both bedrooms are peacefully set to the rear, with the elevated position of the flat ensuring additional light and privacy. Neutrally presented with modern downlights and cosy carpets the bedrooms are versatile spaces which can also be easily repurposed to suit the needs of the purchaser. The bathroom is separated to a luxurious shower room and a separate, tastefully decorated WC, perfect for those sharing the home together. Completing the home is further storage in the hallway. With a versatile layout and fantastic location this property will appeal to a wide range of purchasers.