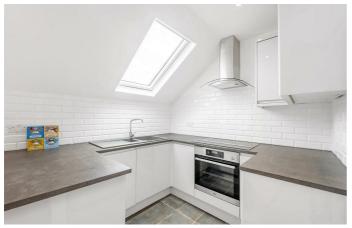

# **Property Details**

An immaculate two bedroom apartment, set within a handsome Victorian property close to both West Norwood and Tulse Hill, a short walk from Brockwell Park in Herne Hill with ease of access to vibrant Brixton. This top floor home has been recently refurbished inside and out, including new wiring and plumbing, guttering and an exterior maintenance and paint refresh, ideal for a stress-free move. The open-plan reception is a bright and airy heart of the home, stylishly finished with space to lounge, dine and cook. Contemporary kitchen cabinetry offers neatly integrated appliances and storage, with worktops wrapping around into a sociable breakfast bar. Both bedrooms are peacefully set to the rear, with the elevated position of the flat ensuring additional light and privacy. Neutrally presented with modern downlights and cosy carpets the bedrooms are versatile spaces which can also be easily repurposed to suit the needs of the purchaser. The bathroom is separated to a luxurious shower room and a separate, tastefully decorated WC, perfect for those sharing the home together. Completing the home is further storage in the hallway. With a versatile layout and fantastic location this property will appeal to a wide range of purchasers.