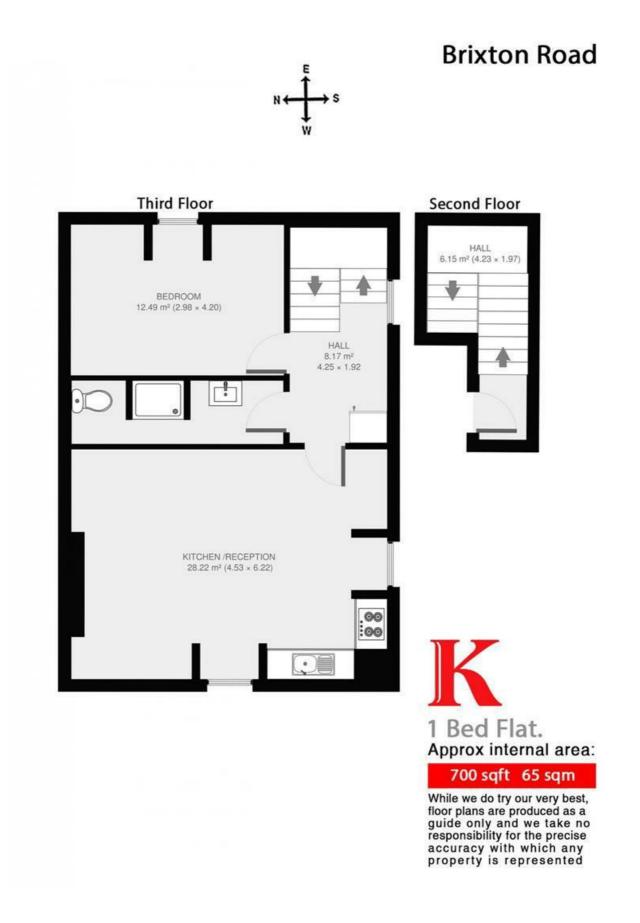

## **Property Details**

This stunning large top floor conversion flat comes with an expansive open plan kitchen and reception area that has recently been refurbished, with great attention paid to accentuating the original features of the room which is modern and bright and boasts characterful decor throughout. The double bedroom and modern bathroom have both been finished to a high standard and are similarly stylish and unique in their design. This flat is located moments away from the O2 and a plethora of entertainment venues and eateries within Brixton and Stockwell, and also benefits from being close to a variety of transport links.

## Features

- One double bedroom
- Modern bathroom
- Open plan reception and kitchen
- Characterful features
- Victorian conversion
- Close to the park