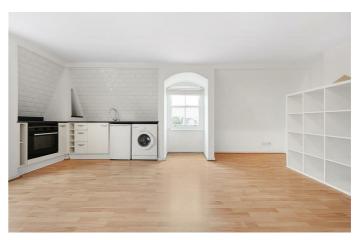

## **Property Details**

This stunning large top floor conversion flat comes with an expansive open plan kitchen and reception area that has recently been refurbished, with great attention paid to accentuating the original features of the room which is modern and bright and boasts characterful decor throughout. The double bedroom and modern bathroom have both been finished to a high standard and are similarly stylish and unique in their design. This flat is located moments away from the O2 and a plethora of entertainment venues and eateries within Brixton and Stockwell, and also benefits from being close to a variety of transport links.

## Features

- One double bedroom
- Modern bathroom
- Open plan reception and kitchen
- Characterful features
- Victorian conversion
- Close to the park