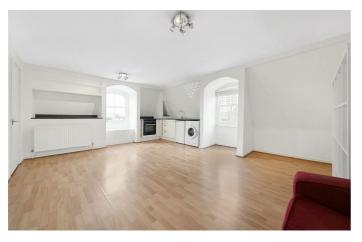

## **Property Details**

This stunning large top floor conversion flat comes with an expansive open plan kitchen and reception area that has recently been refurbished, with great attention paid to accentuating the original features of the room which is modern and bright and boasts characterful decor throughout. The double bedroom and modern bathroom have both been finished to a high standard and are similarly stylish and unique in their design. This flat is located moments away from the O2 and a plethora of entertainment venues and eateries within Brixton and Stockwell, and also benefits from being close to a variety of transport links.

## Features

- One double bedroom
- Modern bathroom
- Open plan reception and kitchen
- Characterful features
- Victorian conversion
- Close to the park