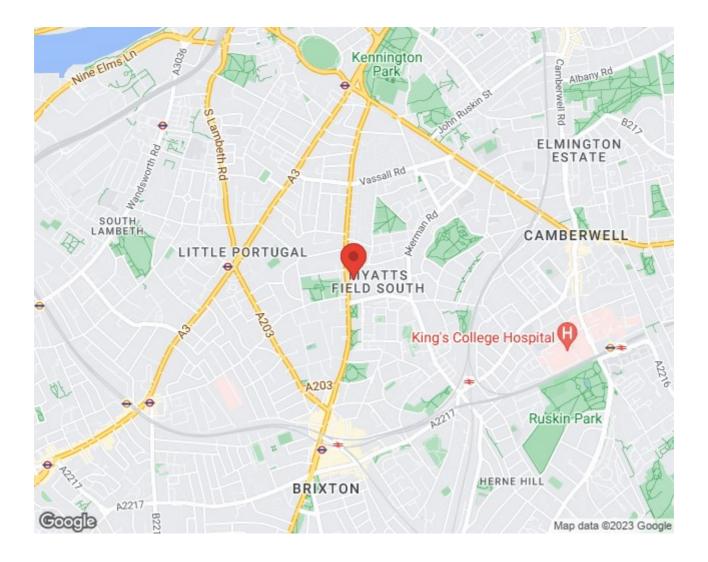

## **Property Details**

This stunning large top floor conversion flat comes with an expansive open plan kitchen and reception area that has recently been refurbished, with great attention paid to accentuating the original features of the room which is modern and bright and boasts characterful decor throughout. The double bedroom and modern bathroom have both been finished to a high standard and are similarly stylish and unique in their design. This flat is located moments away from the O2 and a plethora of entertainment venues and eateries within Brixton and Stockwell, and also benefits from being close to a variety of transport links.