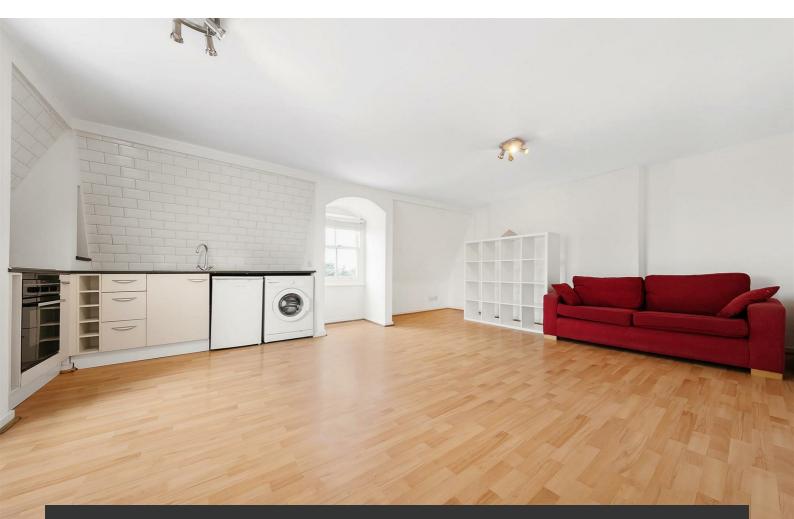

## **Property Details**

This stunning large top floor conversion flat comes with an expansive open plan kitchen and reception area that has recently been refurbished, with great attention paid to accentuating the original features of the room which is modern and bright and boasts characterful decor throughout. The double bedroom and modern bathroom have both been finished to a high standard and are similarly stylish and unique in their design. This flat is located moments away from the O2 and a plethora of entertainment venues and eateries within Brixton and Stockwell, and also benefits from being close to a variety of transport links.

## Features

- One double bedroom
- Modern bathroom
- Open plan reception and kitchen
- Characterful features
- Victorian conversion
- Close to the park