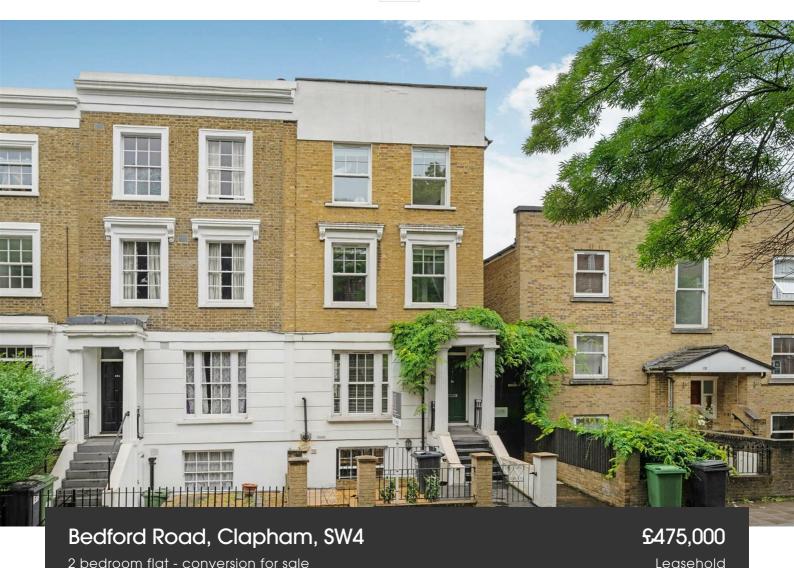

# **Property Details**

An appealing two double bedroom flat with a private garden and own entrance, perfect for anyone who wants to be close to the action in the heart of Clapham a five-minute stroll to Clapham North Tube. The property boasts its own private entrance into a handy entrance hall, through to a well-proportioned open-plan reception, offering space to relax, cook and dine at a large table. The sleek modern kitchen has storage within white cabinetry, with wrap-around worktop space for a sociable layout. Both bedrooms are tucked away quietly to the rear, enjoying a sense of calm. The first bedroom is a spacious double room, with room for a desk as well as the traditional furnishings, boasting sliding glass doors to the garden. Still a genuine double, the second bedroom benefits from fitted wardrobes and garden views, enjoying a level of privacy separation from the other bedroom. The bathroom is elegant with a corner bath and rain shower. The garden is the perfect low-maintenance space, laid to gravel with a decked seating area ideal for al-fresco hosting. The low-level and configuration of the surrounding properties ensure that you enjoy additional sunlight and privacy. A great home in a prime location, early registration of interest is advised.