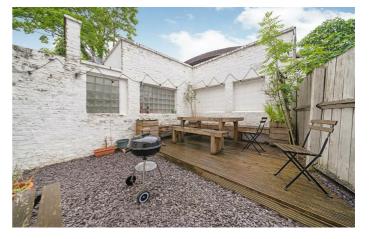

# **Property Details**

An appealing two double bedroom flat with a private garden and own entrance, perfect for anyone who wants to be close to the action in the heart of Clapham a five-minute stroll to Clapham North Tube. The property boasts its own private entrance into a handy entrance hall, through to a well-proportioned open-plan reception, offering space to relax, cook and dine at a large table. The sleek modern kitchen has storage within white cabinetry, with wrap-around worktop space for a sociable layout. Both bedrooms are tucked away quietly to the rear, enjoying a sense of calm. The first bedroom is a spacious double room, with room for a desk as well as the traditional furnishings, boasting sliding glass doors to the garden. Still a genuine double, the second bedroom benefits from fitted wardrobes and garden views, enjoying a level of privacy separation from the other bedroom. The bathroom is elegant with a corner bath and rain shower. The garden is the perfect low-maintenance space, laid to gravel with a decked seating area ideal for al-fresco hosting. The low-level and configuration of the surrounding properties ensure that you enjoy additional sunlight and privacy. A great home in a prime location, early registration of interest is advised.

#### **Features**

- Two double bedrooms
- Private garden
- Victorian conversion
- Own entrance
- Clapham High Street a five-minute walk
- Local eateries a two-minute walk
- Brixton Village within a ten-minute stroll
- Walking distance to the Northern and Victoria tube lines
- Chain-free