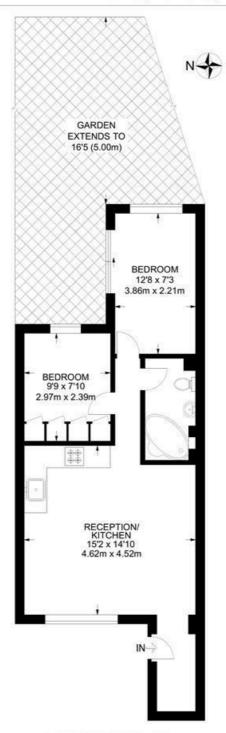

#### Bedford Road, SW4 2 Bedroom Flat

APPROXIMATE GROSS INTERNAL AREA: 502 SQ FT / 46.6 SQ M

LOWER GROUND FLOOR

While we try our very best, floor plans are produced as a guide only and we take no responsibility for the precise accuracy with which any property is represented.