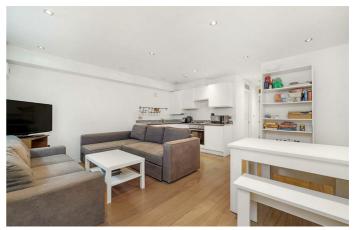

# **Property Details**

An appealing two double bedroom flat with a private garden and own entrance, perfect for anyone who wants to be close to the action in the heart of Clapham a five-minute stroll to Clapham North Tube. The property boasts its own private entrance into a handy entrance hall, through to a well-proportioned open-plan reception, offering space to relax, cook and dine at a large table. The sleek modern kitchen has storage within white cabinetry, with wrap-around worktop space for a sociable layout. Both bedrooms are tucked away quietly to the rear, enjoying a sense of calm. The first bedroom is a spacious double room, with room for a desk as well as the traditional furnishings, boasting sliding glass doors to the garden. Still a genuine double, the second bedroom benefits from fitted wardrobes and garden views, enjoying a level of privacy separation from the other bedroom. The bathroom is elegant with a corner bath and rain shower. The garden is the perfect low-maintenance space, laid to gravel with a decked seating area ideal for al-fresco hosting. The low-level and configuration of the surrounding properties ensure that you enjoy additional sunlight and privacy. A great home in a prime location, early registration of interest is advised.