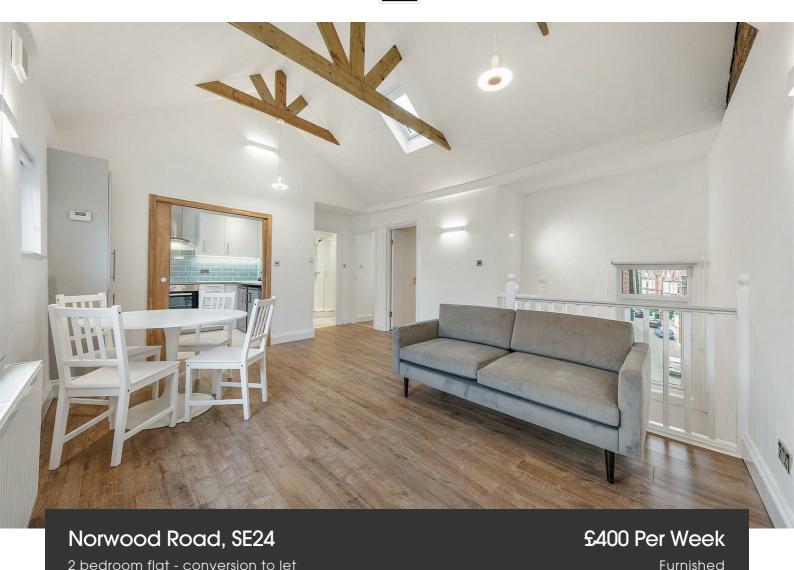

## **Property Details**

A stunning two bedroom Victorian conversion located minutes from Brockwell Park. This beautiful property comprises two good sized double bedrooms, a brand new fully fitted kitchen which leads on to a spacious reception room flooded with heaps of natural light. Living here you'll be a stones throw from Brockwell Park, you have the convenience of being an 8 minute walk to Herne Hill station and all its high street amenities, In the other direction you have all the amenities on offer in Tulse Hill. The lauded Brixton Village, Brixton High Street and Brixton Station are all also within walking distance.

#### **Features**

- Two double bedrooms
- Victorian conversion
- Bright and Airy
- Modern
- Close to Transport Links
- Close to Brockwell Park

### Norwood Road, SE24