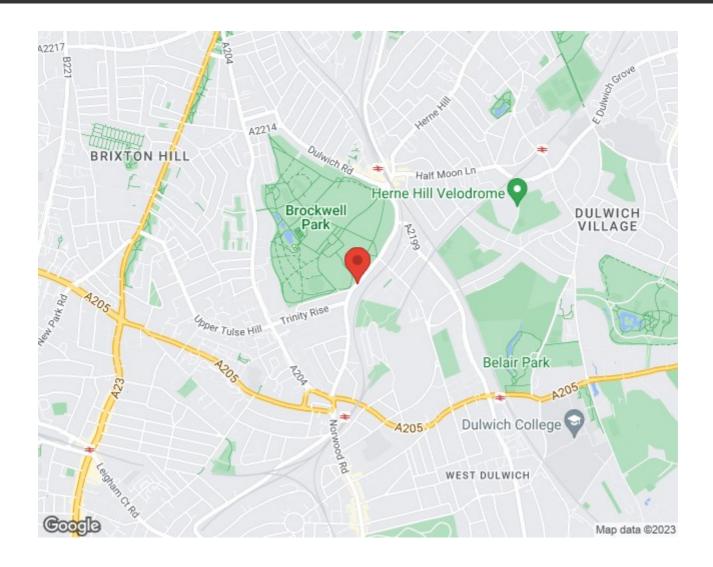

## **Property Details**

A stunning two bedroom Victorian conversion located minutes from Brockwell Park. This beautiful property comprises two good sized double bedrooms, a brand new fully fitted kitchen which leads on to a spacious reception room flooded with heaps of natural light. Living here you'll be a stones throw from Brockwell Park, you have the convenience of being an 8 minute walk to Herne Hill station and all its high street amenities, In the other direction you have all the amenities on offer in Tulse Hill. The lauded Brixton Village, Brixton High Street and Brixton Station are all also within walking distance.