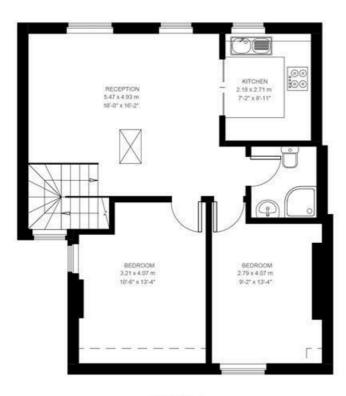

### Norwood Road, SE24

Norwood Road, Brixton, SE24

2 Bedroom Flat

Approximate internal area: 640 sqft 59 sqm

**Entrance To Third Floor** 

Third Floor

While we do try our very best, floor plans are produced as a guide only and we take no responsibility for the precise accuracy with which any property is represented.