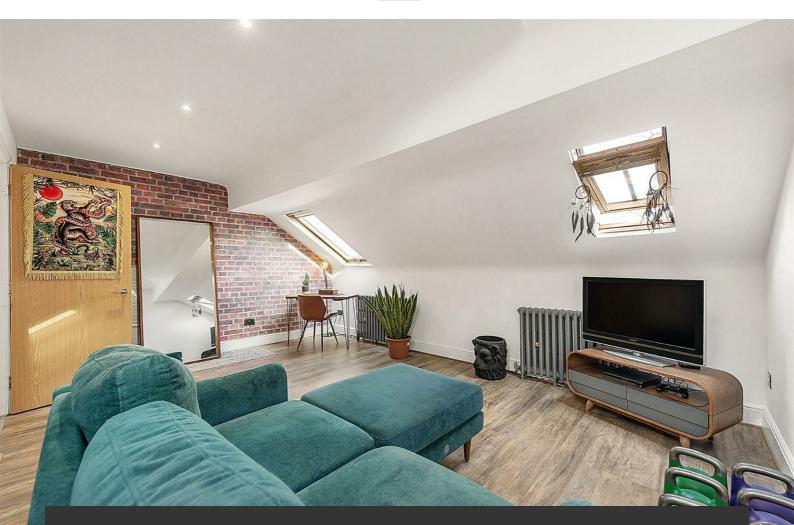

The property has been beautifully presented by the current owner, with a mix of endearing character and sleek, up-to-date finishes. The stunning open plan reception offers a stylish integrated kitchen and is flooded with light through multiple Velux windows. The flat has a lovely, bright atmosphere and pretty views over the garden square that the road wraps around. A modern and well-equipped bathroom follows on, with access to significant eaves storage. The flat is completed by a spacious double bedroom, peacefully located at the rear of the house overlooking the neighbouring gardens below.