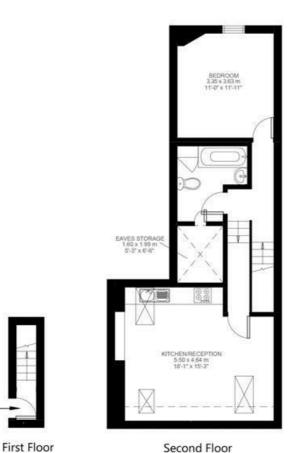

#### Holmewood Gardens, Brixton, SW2

Holmewood Gardens, Brixton, SW2 1 Bedroom Flat Approximate internal area: 558 sqft 52 sqm

Approximate eaves storage: 34 sqft 3 sqm Approximate total internal area: 55 sqm 594 sqft

Second Floor

While we do try our very best, floor plans are produced as a guide only and we take no responsibility for the precise accuracy with which any property is represented.