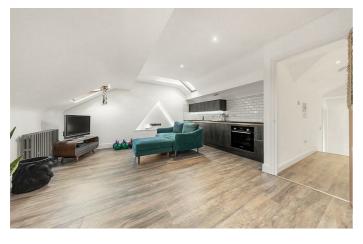

The property has been beautifully presented by the current owner, with a mix of endearing character and sleek, up-to-date finishes. The stunning open plan reception offers a stylish integrated kitchen and is flooded with light through multiple Velux windows. The flat has a lovely, bright atmosphere and pretty views over the garden square that the road wraps around. A modern and well-equipped bathroom follows on, with access to significant eaves storage. The flat is completed by a spacious double bedroom, peacefully located at the rear of the house overlooking the neighbouring gardens below.