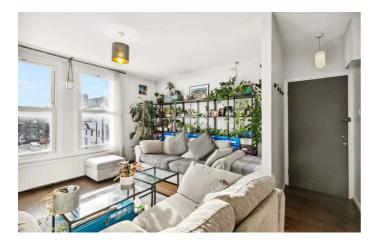

### **Property Details**

The apartment comprises a substantial and appealing open-plan reception, flooded with natural light and complete with a charming feature fireplace. The sleek modern kitchen is generous and provides abundant storage options with ample surface space. Dimensions allow for comfortable dining as well as a lounge area, the room is ideal for entertaining and hosting as well as relaxing and unwinding. With almost 700 square feet of internal space, this one bedroom flat offers a similar footprint to many two beds in the building, which have sold at a higher premium. The bedroom is beautifully lit thanks to a large bay window and provides plenty of space for storage options, adjacent a contemporary family sized bathroom completes the flat.

#### **Features**

- One double bedroom
- Easily convertible into a 2 bed STNP
- Stunning rooftop garden
- Victorian mansion block
- Almost 700 square feet of internal space
- Bright and characterful
- Local amenities of central Brixton
- Victoria Line in minutes
- Brockwell Park in 15 minutes
- Chain-free