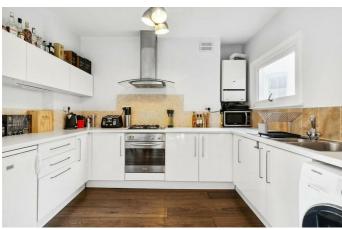

### **Property Details**

The apartment comprises a substantial and appealing open-plan reception, flooded with natural light and complete with a charming feature fireplace. The sleek modern kitchen is generous and provides abundant storage options with ample surface space. Dimensions allow for comfortable dining as well as a lounge area, the room is ideal for entertaining and hosting as well as relaxing and unwinding. With almost 700 square feet of internal space, this one bedroom flat offers a similar footprint to many two beds in the building, which have sold at a higher premium. The bedroom is beautifully lit thanks to a large bay window and provides plenty of space for storage options, adjacent a contemporary family sized bathroom completes the flat.