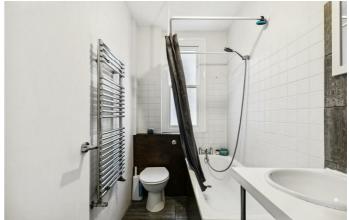

### **Property Details**

The apartment comprises a substantial and appealing open-plan reception, flooded with natural light and complete with a charming feature fireplace. The sleek modern kitchen is generous and provides abundant storage options with ample surface space. Dimensions allow for comfortable dining as well as a lounge area, the room is ideal for entertaining and hosting as well as relaxing and unwinding. With almost 700 square feet of internal space, this one bedroom flat offers a similar footprint to many two beds in the building, which have sold at a higher premium. The bedroom is beautifully lit thanks to a large bay window and provides plenty of space for storage options, adjacent a contemporary family sized bathroom completes the flat.