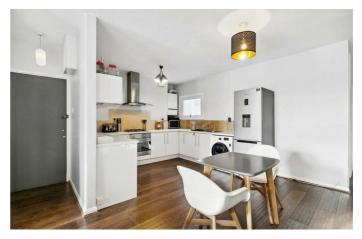

### **Property Details**

The apartment comprises a substantial and appealing open-plan reception, flooded with natural light and complete with a charming feature fireplace. The sleek modern kitchen is generous and provides abundant storage options with ample surface space. Dimensions allow for comfortable dining as well as a lounge area, the room is ideal for entertaining and hosting as well as relaxing and unwinding. With almost 700 square feet of internal space, this one bedroom flat offers a similar footprint to many two beds in the building, which have sold at a higher premium. The bedroom is beautifully lit thanks to a large bay window and provides plenty of space for storage options, adjacent a contemporary family sized bathroom completes the flat.