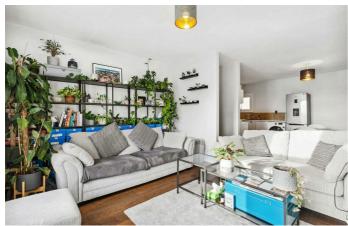

### **Property Details**

The apartment comprises a substantial and appealing open-plan reception, flooded with natural light and complete with a charming feature fireplace. The sleek modern kitchen is generous and provides abundant storage options with ample surface space. Dimensions allow for comfortable dining as well as a lounge area, the room is ideal for entertaining and hosting as well as relaxing and unwinding. With almost 700 square feet of internal space, this one bedroom flat offers a similar footprint to many two beds in the building, which have sold at a higher premium. The bedroom is beautifully lit thanks to a large bay window and provides plenty of space for storage options, adjacent a contemporary family sized bathroom completes the flat.

#### **Features**

- One double bedroom
- Easily convertible into a 2 bed STNP
- Stunning rooftop garden
- Victorian mansion block
- Almost 700 square feet of internal space
- Bright and characterful
- Local amenities of central Brixton
- Victoria Line in minutes
- Brockwell Park in 15 minutes
- Chain-free