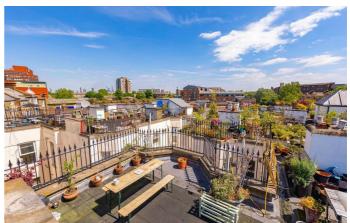

#### **Features**

- One double bedroom
- Easily convertible into a 2 bed STNP
- Stunning rooftop garden
- Victorian mansion block
- Almost 700 square feet of internal space
- Bright and characterful
- Local amenities of central Brixton
- Victoria Line in minutes
- Brockwell Park in 15 minutes
- Chain-free