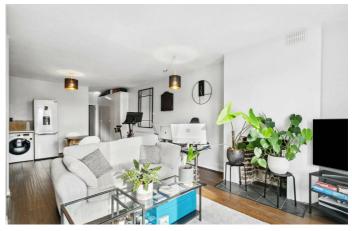

### **Property Details**

The apartment comprises a substantial and appealing open-plan reception, flooded with natural light and complete with a charming feature fireplace. The sleek modern kitchen is generous and provides abundant storage options with ample surface space. Dimensions allow for comfortable dining as well as a lounge area, the room is ideal for entertaining and hosting as well as relaxing and unwinding. With almost 700 square feet of internal space, this one bedroom flat offers a similar footprint to many two beds in the building, which have sold at a higher premium. The bedroom is beautifully lit thanks to a large bay window and provides plenty of space for storage options, adjacent a contemporary family sized bathroom completes the flat.

#### **Features**

- One double bedroom
- Easily convertible into a 2 bed STNP
- Stunning rooftop garden
- Victorian mansion block
- Almost 700 square feet of internal space
- Bright and characterful
- Local amenities of central Brixton
- Victoria Line in minutes
- Brockwell Park in 15 minutes
- Chain-free