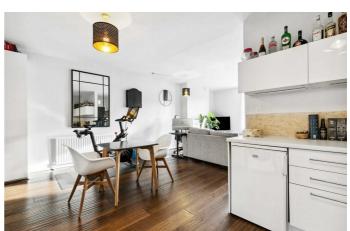

### **Property Details**

The apartment comprises a substantial and appealing open-plan reception, flooded with natural light and complete with a charming feature fireplace. The sleek modern kitchen is generous and provides abundant storage options with ample surface space. Dimensions allow for comfortable dining as well as a lounge area, the room is ideal for entertaining and hosting as well as relaxing and unwinding. With almost 700 square feet of internal space, this one bedroom flat offers a similar footprint to many two beds in the building, which have sold at a higher premium. The bedroom is beautifully lit thanks to a large bay window and provides plenty of space for storage options, adjacent a contemporary family sized bathroom completes the flat.