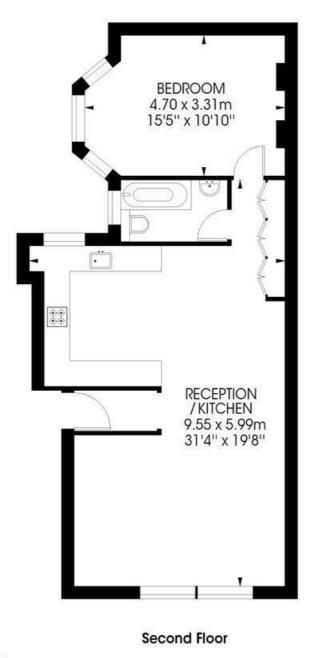

#### Coldharbour Lane, Brixton, SW9

Connaught Mansions, Coldharbour Lane Brixton, SW9 1 bedroom flat

Approximate internal area:

678 sqft / 63 sqm

While we try our very best, floor plans are produced as a guide only and we take no responsibility for the precise accuracy with which any property is represented.