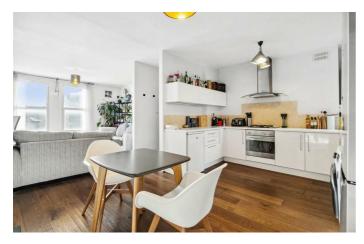

### **Property Details**

The apartment comprises a substantial and appealing open-plan reception, flooded with natural light and complete with a charming feature fireplace. The sleek modern kitchen is generous and provides abundant storage options with ample surface space. Dimensions allow for comfortable dining as well as a lounge area, the room is ideal for entertaining and hosting as well as relaxing and unwinding. With almost 700 square feet of internal space, this one bedroom flat offers a similar footprint to many two beds in the building, which have sold at a higher premium. The bedroom is beautifully lit thanks to a large bay window and provides plenty of space for storage options, adjacent a contemporary family sized bathroom completes the flat.