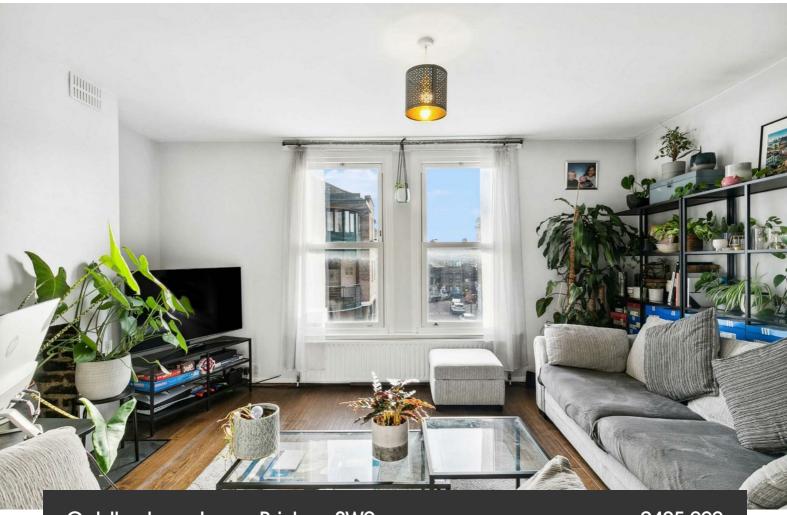

Coldharbour Lane, Brixton, SW9

1 bedroom flat - purpose built for sale

£425,000

Leasehold

### **Property Details**

The apartment comprises a substantial and appealing open-plan reception, flooded with natural light and complete with a charming feature fireplace. The sleek modern kitchen is generous and provides abundant storage options with ample surface space. Dimensions allow for comfortable dining as well as a lounge area, the room is ideal for entertaining and hosting as well as relaxing and unwinding. With almost 700 square feet of internal space, this one bedroom flat offers a similar footprint to many two beds in the building, which have sold at a higher premium. The bedroom is beautifully lit thanks to a large bay window and provides plenty of space for storage options, adjacent a contemporary family sized bathroom completes the flat.

#### **Features**

- One double bedroom
- Easily convertible into a 2 bed STNP
- Stunning rooftop garden
- Victorian mansion block
- Almost 700 square feet of internal space
- Bright and characterful
- Local amenities of central Brixton
- Victoria Line in minutes
- Brockwell Park in 15 minutes
- Chain-free