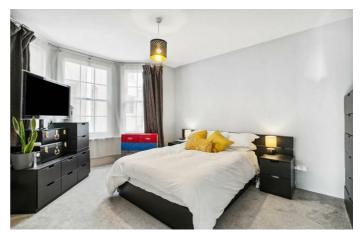

### **Property Details**

The apartment comprises a substantial and appealing open-plan reception, flooded with natural light and complete with a charming feature fireplace. The sleek modern kitchen is generous and provides abundant storage options with ample surface space. Dimensions allow for comfortable dining as well as a lounge area, the room is ideal for entertaining and hosting as well as relaxing and unwinding. With almost 700 square feet of internal space, this one bedroom flat offers a similar footprint to many two beds in the building, which have sold at a higher premium. The bedroom is beautifully lit thanks to a large bay window and provides plenty of space for storage options, adjacent a contemporary family sized bathroom completes the flat.

#### **Features**

- One double bedroom
- Easily convertible into a 2 bed STNP
- Stunning rooftop garden
- Victorian mansion block
- Almost 700 square feet of internal space
- Bright and characterful
- Local amenities of central Brixton
- Victoria Line in minutes
- Brockwell Park in 15 minutes
- Chain-free