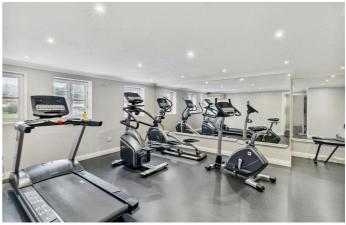

## **Features**

- One double bedroom
- Over 500 square feet of internal space

Leasehold

- Secure modern build
- Third floor with a predominantly Southerly aspect
- Concierge and entry-phone system
- On-site resident's gym
- Secure bike storage
- Ideal location with Clapham, Brixton and Stockwell in 10-minutes by foot
- Northern and Victoria lines plus the Overground at Clapham High Street
- Chain-free