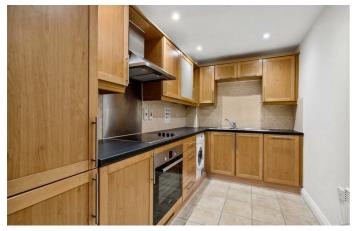

## **Property Details**

1 bedroom flat - purpose built for sale

Boasting over 500 square feet of well-appointed living space, the property offers a sympathetic layout maximising the dimensions available, plenty of useful storage options, and a predominantly Southerly aspect that provides an appealing atmosphere throughout the day. A spacious entry hall greets you upon entrance, off which all rooms are accessed. An integrated, contemporary kitchen, inclusive of a dishwasher provides plenty of storage options and surface space, adjacent to the fantastic entertaining area. The reception provides ample room to lounge, dine and entertain with views over the surrounding neighbourhood. The comfortable double bedroom is flooded with natural light and boasts handy built-in storage, neighbouring a family-sized bathroom complete with a bathtub and overhead shower.