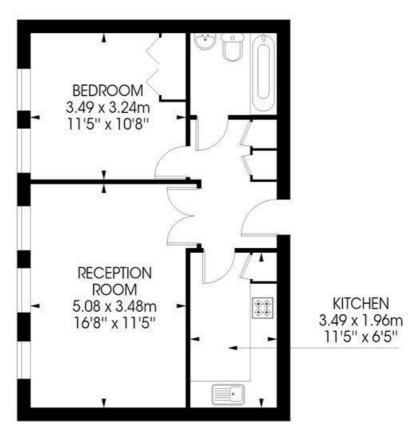

Council tax band C EPC rating C (76)

Draymans Court, Brixton, SW9 1 bedroom flat

Approximate internal area:

506 sqft / 47 sqm

While we try our very best, floor plans are produced as a guide only and we take no responsibility for the precise accuracy with which any property is represented.