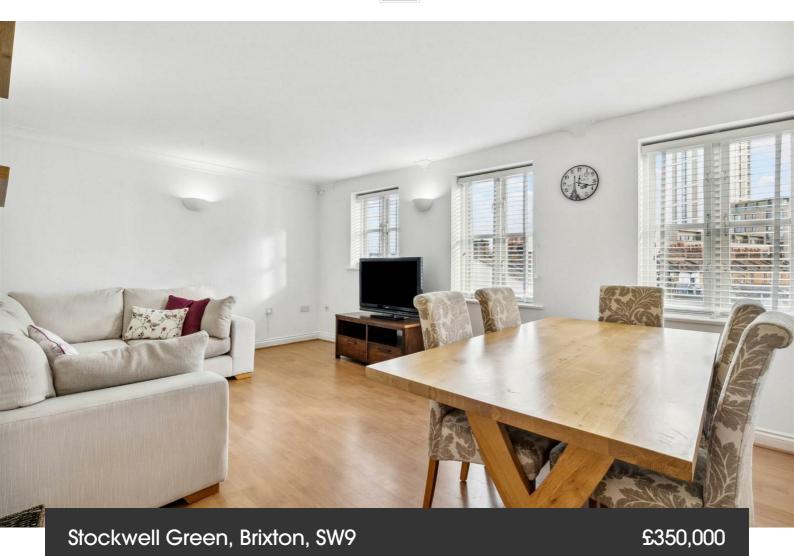

## **Property Details**

1 bedroom flat - purpose built for sale

Boasting over 500 square feet of well-appointed living space, the property offers a sympathetic layout maximising the dimensions available, plenty of useful storage options, and a predominantly Southerly aspect that provides an appealing atmosphere throughout the day. A spacious entry hall greets you upon entrance, off which all rooms are accessed. An integrated, contemporary kitchen, inclusive of a dishwasher provides plenty of storage options and surface space, adjacent to the fantastic entertaining area. The reception provides ample room to lounge, dine and entertain with views over the surrounding neighbourhood. The comfortable double bedroom is flooded with natural light and boasts handy built-in storage, neighbouring a family-sized bathroom complete with a bathtub and overhead shower.

## Stockwell Green, Brixton, SW9