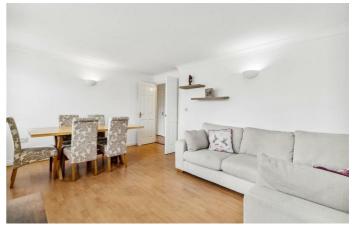

## **Property Details**

1 bedroom flat - purpose built for sale

Boasting over 500 square feet of well-appointed living space, the property offers a sympathetic layout maximising the dimensions available, plenty of useful storage options, and a predominantly Southerly aspect that provides an appealing atmosphere throughout the day. A spacious entry hall greets you upon entrance, off which all rooms are accessed. An integrated, contemporary kitchen, inclusive of a dishwasher provides plenty of storage options and surface space, adjacent to the fantastic entertaining area. The reception provides ample room to lounge, dine and entertain with views over the surrounding neighbourhood. The comfortable double bedroom is flooded with natural light and boasts handy built-in storage, neighbouring a family-sized bathroom complete with a bathtub and overhead shower.