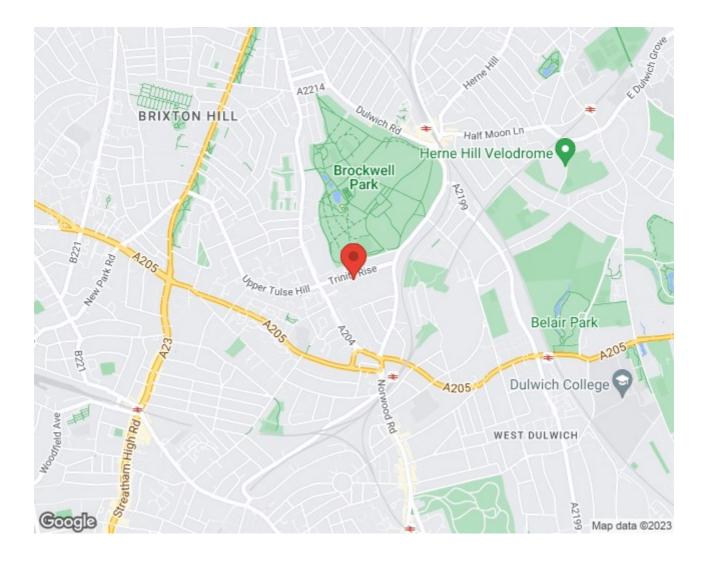

## **Property Details**

An appealing and well-proportioned three double bedroom flat, arranged securely over the first floor of an attractive purpose-built property, set quietly back from the road on the desirably located Trinity Rise, moments from Brockwell Park within easy reach of Herne Hill, Tulse Hill and Brixton. Designed with modern living in mind the flat is spacious and airy. A sizeable reception room has generous proportions in which to dine and lounge, with views over the gardens behind. A separate kitchen is neutrally styled with an abundance of storage and plentiful work surfaces and breakfast bar. Three large double bedrooms are all neutrally decorated with the dimensions to accommodate desks in addition to traditional bedroom furnishings. A modern bathroom has both bath and shower and a large hallway has a storage cupboard. A well-maintained South-facing garden is ideal for a relaxing or catching up with a neighbour with whom this sunny spot is shared. Having an entrance to Brockwell Park moments away is of further appeal. Off-street parking is also on offer within the grounds, a rare benefit perfect for those with a car or visiting guests.

### Trinity Rise, Brixton, SW2