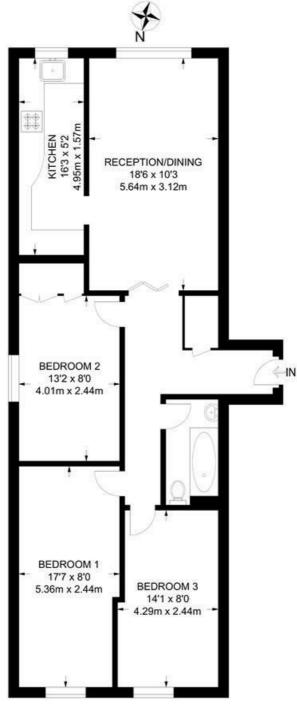

#### Trinity Rise, SW2 3 Bedroom Flat

APPROXIMATE GROSS INTERNAL AREA: 808 SQ FT / 75.1 SQ M

**FIRST FLOOR** 

While we try our very best, floor plans are produced as a guide only and we take no responsibility for the precise accuracy with which any property is represented.